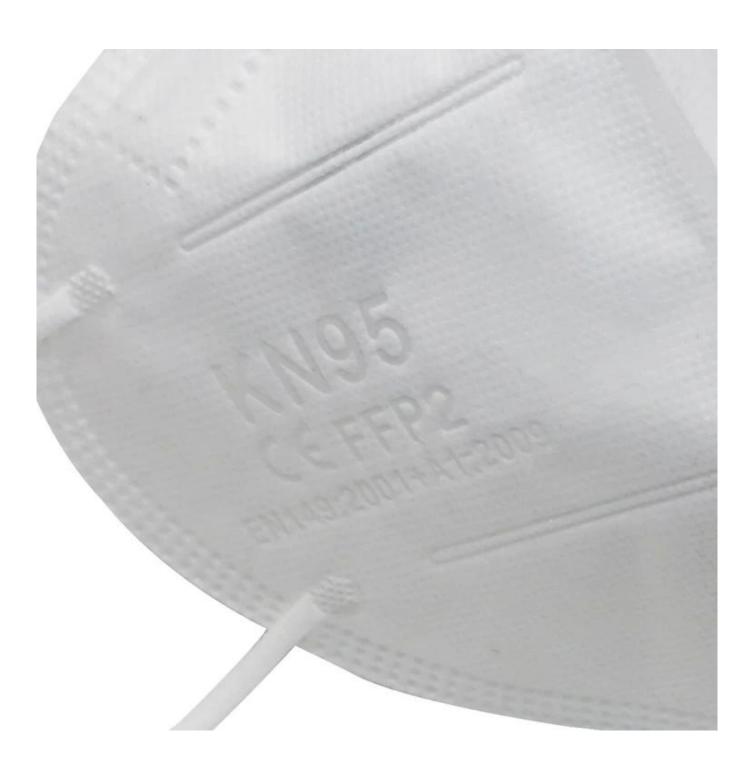

### Personal protective CE EN149 respirators dust mask FFP2/KN95









discount



# WHY CHOOSE US?



5\*\*\*| FR FR

Ships From: China Logistics: TNT

I really like this umbrella. It is sturdy, it can be opened or closed with just a press. And more importantly, almost instant dry by just shaking.

Color: Black: Ships From: China Logistics: TNT

One the metals/ribs broke after one day of use, with just light rain no wind. Very disappointing!





ours

others





company information

## OEM PROCESS



artwork from

make the quotation

**03** 

make the sample for you confirmed place the order

mass production inspection packing

shipment

## PRODUCTION PROCEDURES



1. EDGE STITCH



2. CUT FABRIC



3. SEWING



4. TIP ASSEMBLY



5. SEW UP



6. QUALITY CHECK

#### **About us Lotus Umbrella:**

Shaoxing Lotus Umberlla Co., Ltd is a professional manu