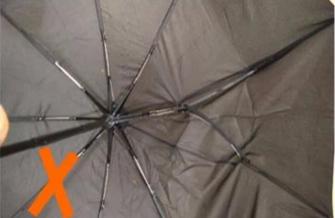

Color: Black: Ships From: China Logistics: TNT

One the metals/ribs broke after one day of use, with just light rain no wind. Very disappointing!

ours

others

company information