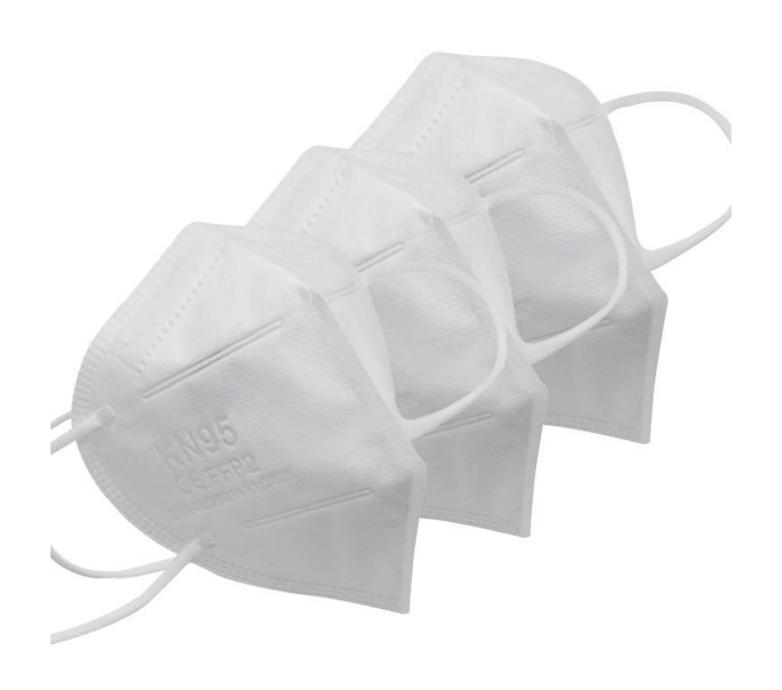

### Personal protective CE EN149 respirators dust mask FFP2/KN95









discount



# WHY CHOOSE US?



5\*\*\*| FR FR

Ships From: China Logistics: TNT

I really like this umbrella. It is sturdy, it can be opened or closed with just a press. And more importantly, almost instant dry by just shaking.

Color: Black: Ships From: China Logistics: TNT

One the metals/ribs broke after one day of use, with just light rain no wind. Very disappointing!





ours

others





company information

## OEM PROCESS



artwork from

make the quotation

**03** 

make the sample for you confirmed place the order

mass production inspection packing

shipment

## PRODUCTION PROCEDURES



1. EDGE STITCH



2. CUT FABRIC



3. SEWING



4. TIP ASSEMBLY



5. SEW UP



6. QUALITY CHECK

#### **About us Lotus Umbrella:**

Shaoxing Lotus Umberlla Co., Ltd is a professional manufa