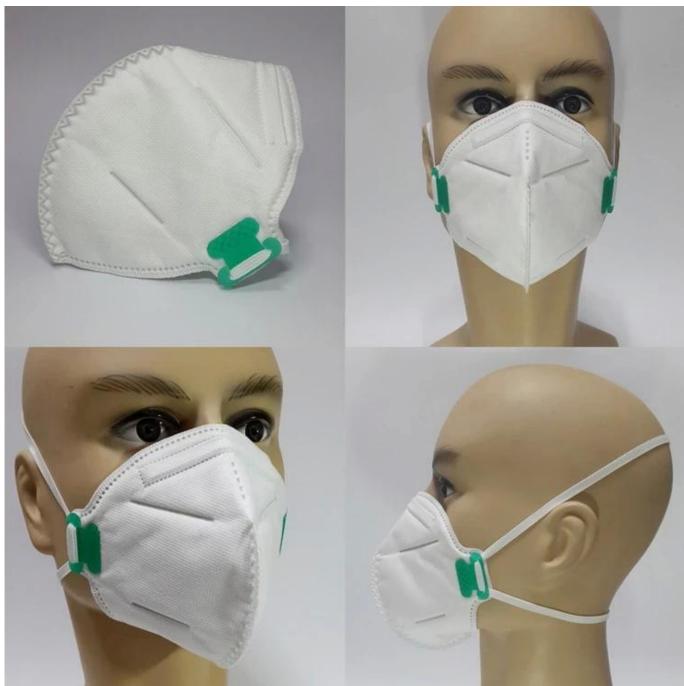

### Personal protective CE EN149 respirators dust mask FFP2/KN95









discount



# WHY CHOOSE US?



5\*\*\*| FR FR

Ships From: China Logistics: TNT

I really like this umbrella. It is sturdy, it can be opened or closed with just a press. And more importantly, almost instant dry by just shaking.

Color: Black: Ships From: China Logistics: TNT

One the metals/ribs broke after one day of use, with just light rain no wind. Very disappointing!





ours

others





company information

## OEM PROCESS



artwork from

make the quotation

**03** 

make the sample for you confirmed place the order

mass production inspection packing

shipment

## PRODUCTION PROCEDURES



1. EDGE STITCH



2. CUT FABRIC



3. SEWING



4. TIP ASSEMBLY



5. SEW UP



6. QUALITY CHECK

#### **About us Lotus Umbrella:**

Shaoxing Lotus Umberlla Co., Ltd is a professional manufact