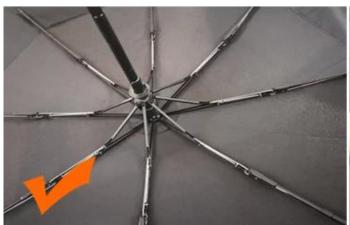

# WHY CHOOSE US?

5\*\*\*| FR FR

Ships From: China Logistics: TNT

I really like this umbrella. It is sturdy, it can be opened or closed with just a press. And more importantly, almost instant dry by just shaking.

Color: Black: Ships From: China Logistics: TNT

One the metals/ribs broke after one day of use, with just light rain no wind. Very disappointing!

ours

others

company information