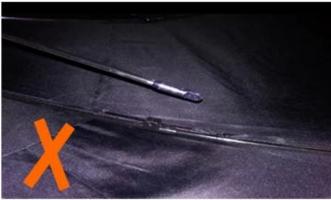

Color: Black: Ships From: China Logistics: TNT

One the metals/ribs broke after one day of use, with just light rain no wind. Very disappointing!

ours

others

company information

#### 5. How do we manage the quality in the factory?

- I. We have strict quality control from the approval of each material until the end of the umbrella. In general, see AQL  $2.5 \ // \ 4.0$ .
- B. Samples made for approval from vendors before production We carry out strict online quality control in every production process.
- lii When the item is packed in a box, our quality control will use AQL to inspect the product at random and send the report.