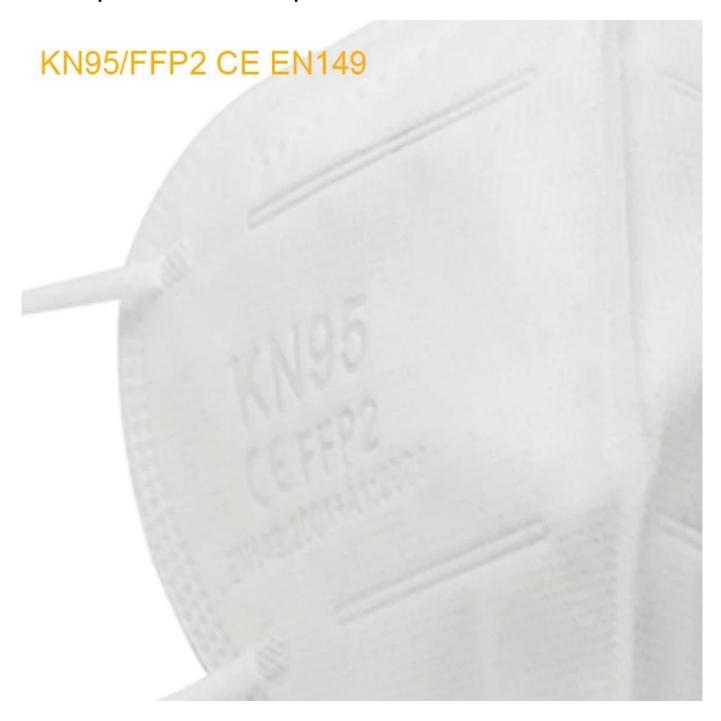

### Personal protective CE EN149 respirators dust mask FFP2/KN95









discount



# WHY CHOOSE US?



5\*\*\*| FR FR

Ships From: China Logistics: TNT

I really like this umbrella. It is sturdy, it can be opened or closed with just a press. And more importantly, almost instant dry by just shaking.

Color: Black: Ships From: China Logistics: TNT

One the metals/ribs broke after one day of use, with just light rain no wind. Very disappointing!





ours

others





company information

## OEM PROCESS



artwork from

make the quotation

**03** 

make the sample for you confirmed place the order

mass production inspection packing

shipment

## PRODUCTION PROCEDURES



1. EDGE STITCH



2. CUT FABRIC



3. SEWING



4. TIP ASSEMBLY



5. SEW UP



6. QUALITY CHECK

#### **About us Lotus Umbrella:**

Shaoxing Lotus Umberlla Co., Ltd is a professional ma