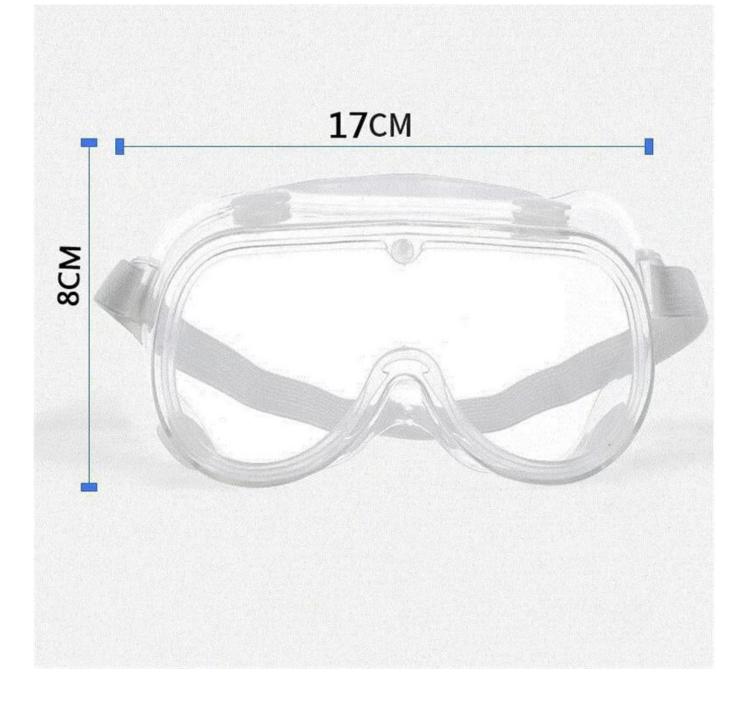

# Personal goggles protective glasses working-eyewear anti-splash windproof medical goggle

Gender: Unisex Women Men Lens Material: Anti-fog lens

Frame Material: PVC

Style: Safety Protective Goggles Certification: CE/FDA/Completed

Type: Eye Protective

Application: Anti Fog Dust Splash

Packing: OPP Bag