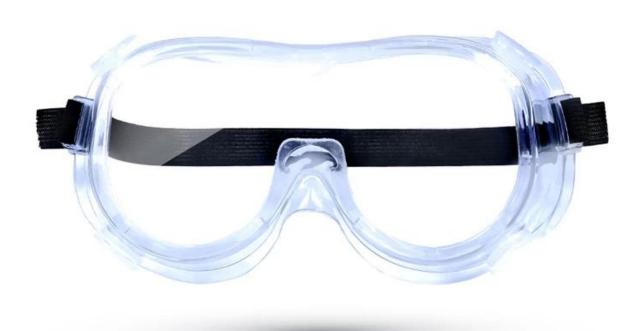

#### **Detailed photos**

# Personal goggles protective glasses working-eyewear anti-splash windproof medical goggle

Gender: Unisex Women Men Lens Material: Anti-fog lens

Frame Material: PVC

Style: Safety Protective Goggles Certification: CE/FDA/Completed

Type: Eye Protective

Application: Anti Fog Dust Splash

Packing: OPP Bag