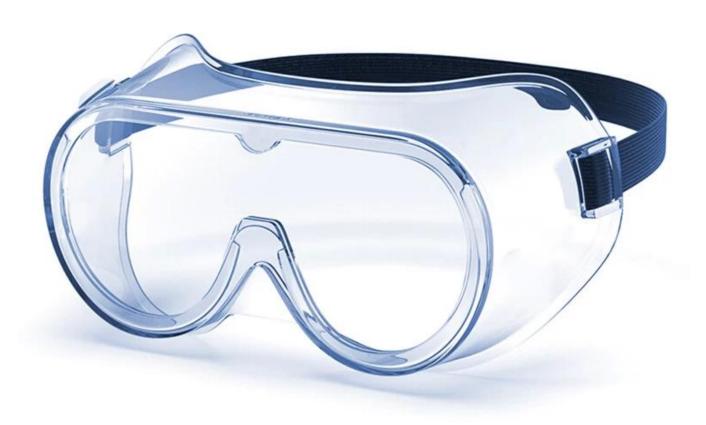

#### **Detailed photos**

# Personal goggles protective glasses working-eyewear anti-splash windproof medical goggle

Gender: Unisex Women Men Lens Material: Anti-fog lens

Frame Material: PVC

Style: Safety Protective Goggles Certification: CE/FDA/Completed

Type: Eye Protective

Application: Anti Fog Dust Splash

Packing: OPP Bag