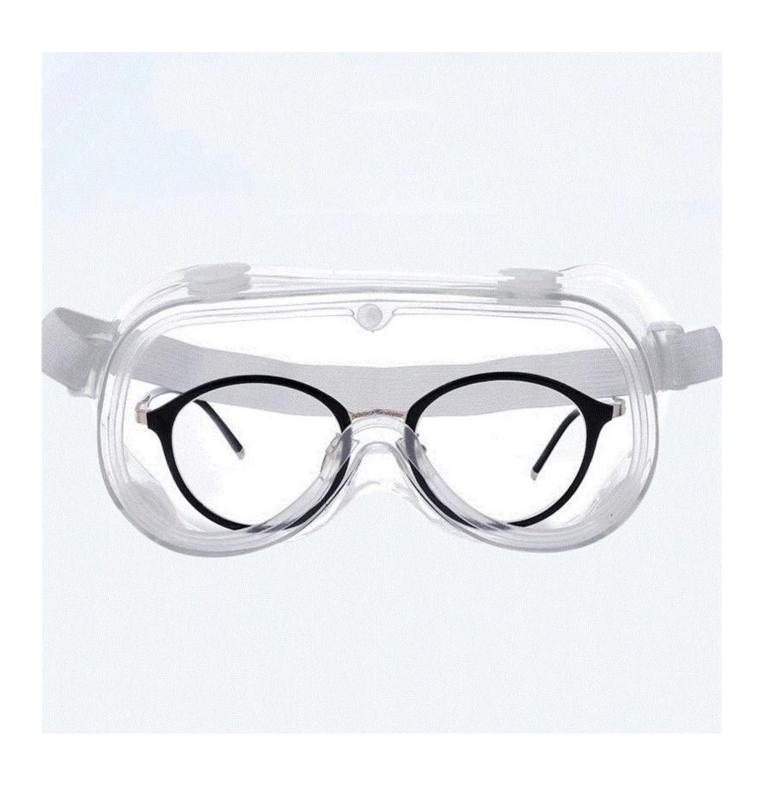

# Personal goggles protective glasses working-eyewear anti-splash windproof medical goggle

Gender: Unisex Women Men Lens Material: Anti-fog lens

Frame Material: PVC

Style: Safety Protective Goggles Certification: CE/FDA/Completed

Type: Eye Protective

Application: Anti Fog Dust Splash

Packing: OPP Bag