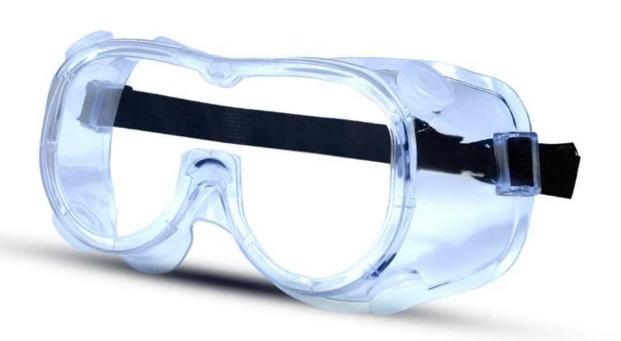

#### **Detailed photos**

# Personal goggles protective glasses working-eyewear anti-splash windproof medical goggle

Gender: Unisex Women Men Lens Material: Anti-fog lens

Frame Material: PVC

Style: Safety Protective Goggles Certification: CE/FDA/Completed

Type: Eye Protective

Application: Anti Fog Dust Splash

Packing: OPP Bag