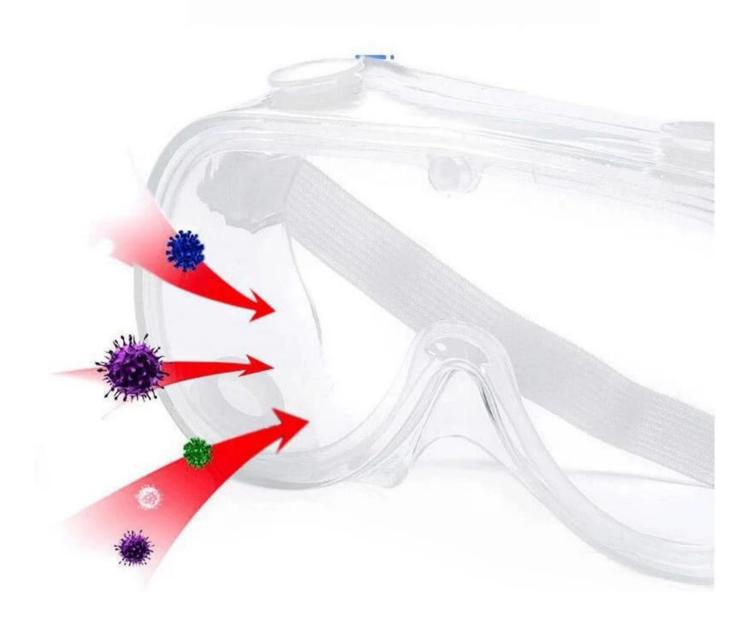

# Personal goggles protective glasses working-eyewear anti-splash windproof medical goggle

Gender: Unisex Women Men Lens Material: Anti-fog lens

Frame Material: PVC

Style: Safety Protective Goggles Certification: CE/FDA/Completed

Type: Eye Protective

Application: Anti Fog Dust Splash

Packing: OPP Bag