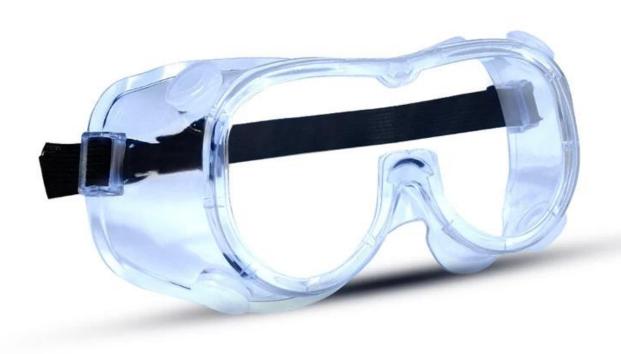

#### **Detailed photos**

# Personal goggles protective glasses working-eyewear anti-splash windproof medical goggle

Gender: Unisex Women Men Lens Material: Anti-fog lens

Frame Material: PVC

Style: Safety Protective Goggles Certification: CE/FDA/Completed

Type: Eye Protective

Application: Anti Fog Dust Splash

Packing: OPP Bag