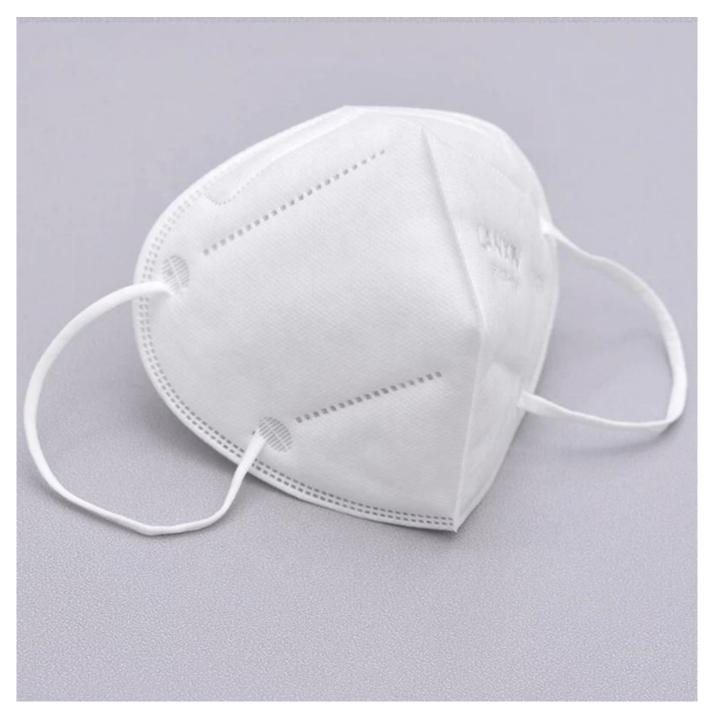

### Personal Use KN95 Anti Dust Safety Mouth Cover Disposable Respirator Face Mask