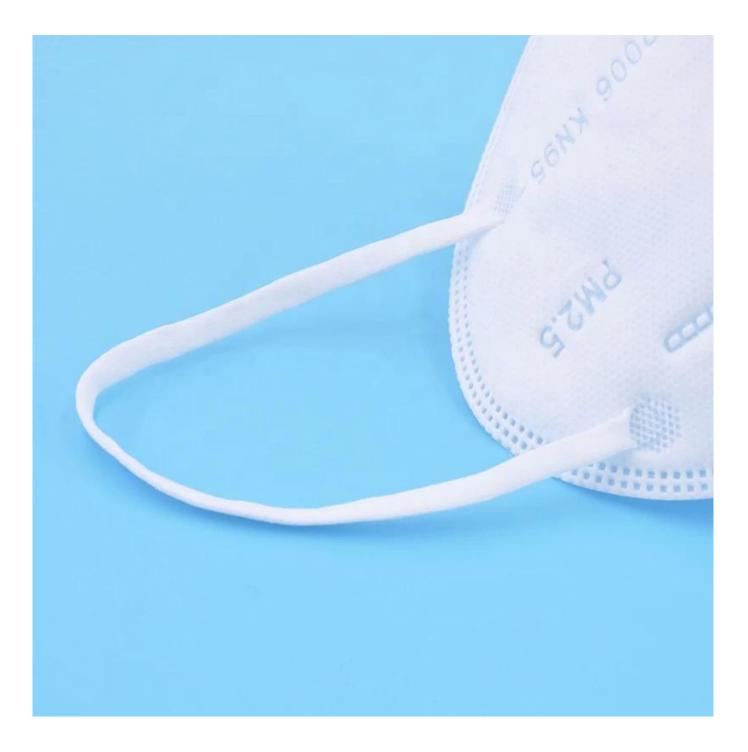

### Personal Use KN95 Anti Dust Safety Mouth Cover Disposable Respirator Face Mask