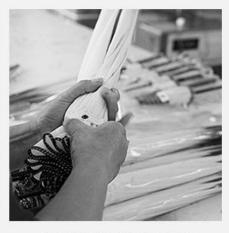

## PRODUCTION PROCEDURES

2. CUT FABRIC

3. SEWING

4. TIP ASSEMBLY

5. SEW UP

6. QUALITY CHECK