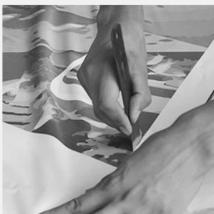

## PRODUCTION PROCEDURES

2. CUT FABRIC

3. SEWING

4. TIP ASSEMBLY

5. SEW UP

6. QUALITY CHECK