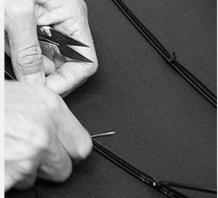

## PRODUCTION PROCEDURES

2. CUT FABRIC

3. SEWING

4. TIP ASSEMBLY

5. SEW UP

6. QUALITY CHECK