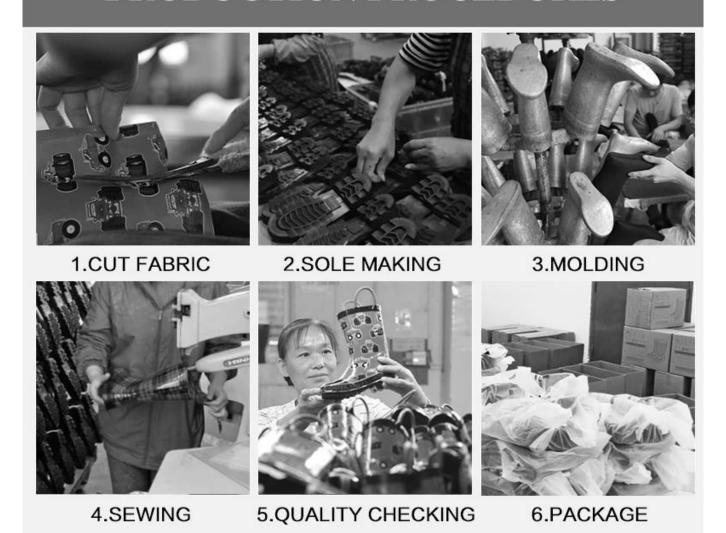

## PRODUCTION PROCEDURES

## PRODUCTION PROCEDURES

2. CUT FABRIC

3. SEWING

4. TIP ASSEMBLY

5. SEW UP

6. QUALITY CHECK