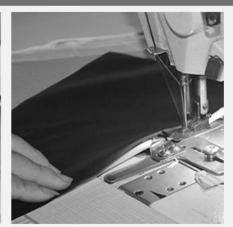

## PRODUCTION PROCEDURES

2. CUT FABRIC

3. SEWING

4. TIP ASSEMBLY

5. SEW UP

6. QUALITY CHECK