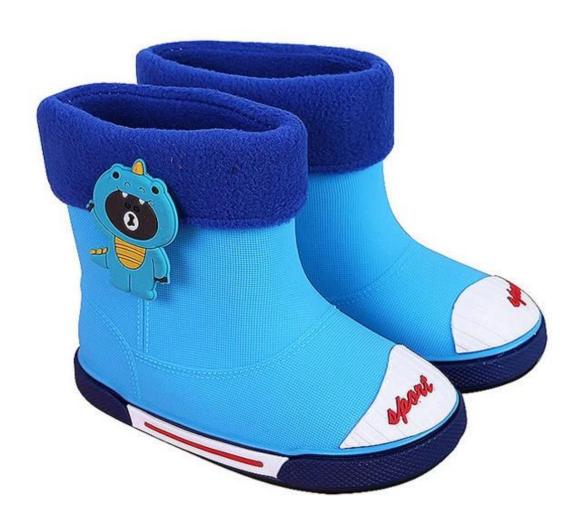

## **Product Description**

|                      | -                                                                         |
|----------------------|---------------------------------------------------------------------------|
| Model Name           | 5 color case reusable safe rain shoes cover non slip pvc shoes rain cover |
|                      | waterproof rain shoes protection                                          |
| Material             | Eco-friendly PVC                                                          |
| Logo                 | Customize logo accepted                                                   |
| Size                 | 36-45#                                                                    |
| Height               | Half Boot                                                                 |
| color                | Blue / White / Pink / Orange /Coffee                                      |
| Usage                | raindays / four seasons                                                   |
| Sample delivery time | 7days                                                                     |
| Bulk order lead time | 15-25 days after sample confirmation                                      |
| MOQ                  | 1000 pairs                                                                |
| Package              | 1pc/pe bag,according to your requirment                                   |