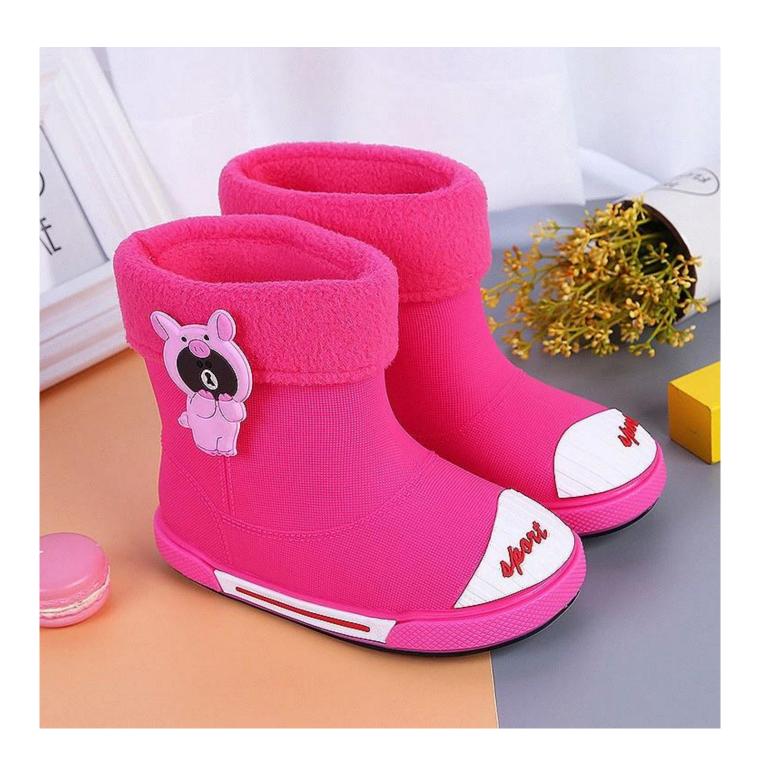

## **Product Description**

|                      | -                                                                         |
|----------------------|---------------------------------------------------------------------------|
| Model Name           | 5 color case reusable safe rain shoes cover non slip pvc shoes rain cover |
|                      | waterproof rain shoes protection                                          |
| Material             | Eco-friendly PVC                                                          |
| Logo                 | Customize logo accepted                                                   |
| Size                 | 36-45#                                                                    |
| Height               | Half Boot                                                                 |
| color                | Blue / White / Pink / Orange /Coffee                                      |
| Usage                | raindays / four seasons                                                   |
| Sample delivery time | 7days                                                                     |
| Bulk order lead time | 15-25 days after sample confirmation                                      |
| MOQ                  | 1000 pairs                                                                |
| Package              | 1pc/pe bag,according to your requirment                                   |