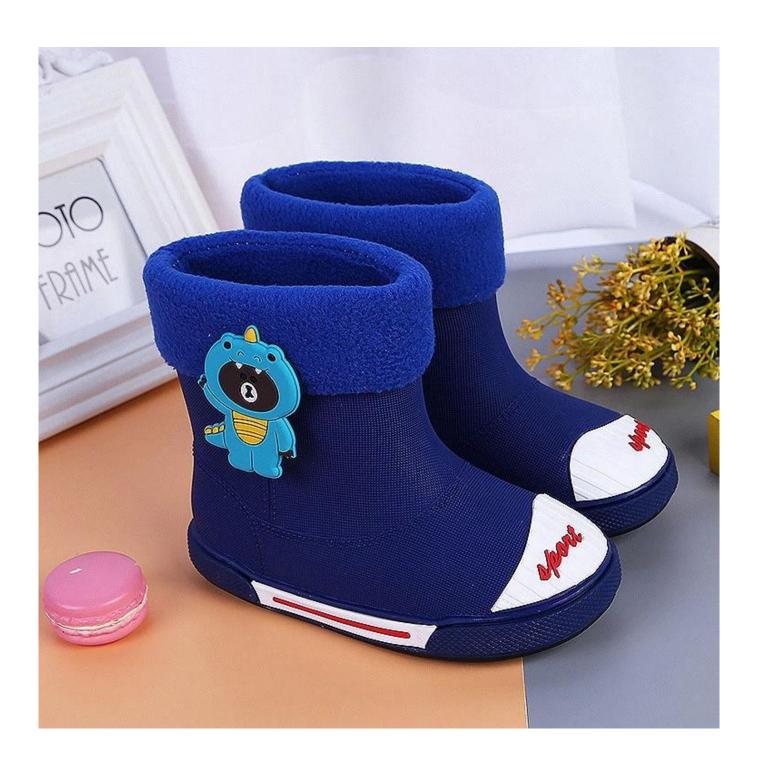

## **Product Description**

|                      | -                                                                         |
|----------------------|---------------------------------------------------------------------------|
| Model Name           | 5 color case reusable safe rain shoes cover non slip pvc shoes rain cover |
|                      | waterproof rain shoes protection                                          |
| Material             | Eco-friendly PVC                                                          |
| Logo                 | Customize logo accepted                                                   |
| Size                 | 36-45#                                                                    |
| Height               | Half Boot                                                                 |
| color                | Blue / White / Pink / Orange /Coffee                                      |
| Usage                | raindays / four seasons                                                   |
| Sample delivery time | 7days                                                                     |
| Bulk order lead time | 15-25 days after sample confirmation                                      |
| MOQ                  | 1000 pairs                                                                |
| Package              | 1pc/pe bag,according to your requirment                                   |