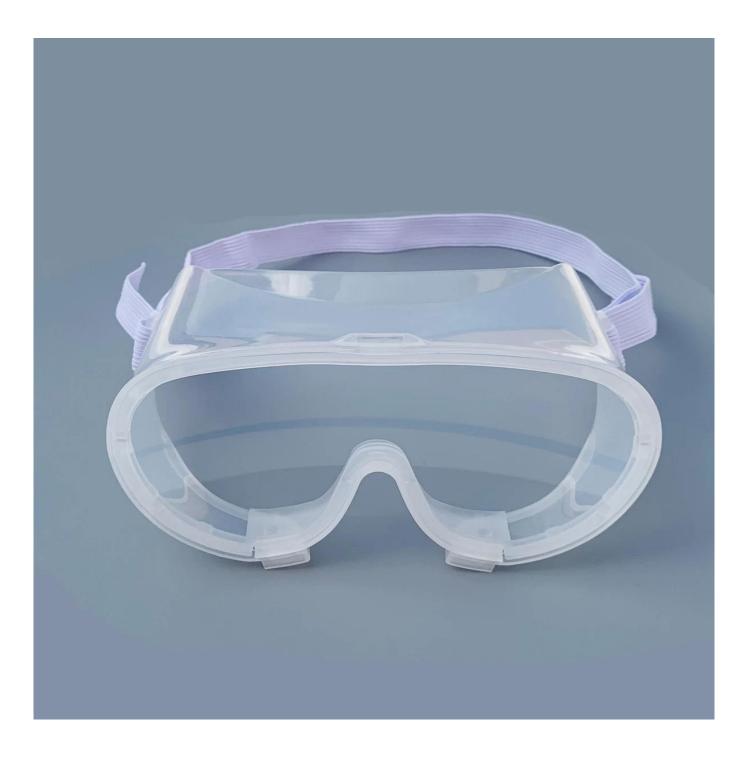

## Outdoor sports safety glasses skiing eyewear glasses windproof protection dust-proof safety goggles

Gender: Unisex Women Men Lens Material: Anti-fog lens Frame Material: PVC Style: Safety Protective Goggles Certification: CE/FDA/Completed Type: Eye Protective Application: Anti Fog Dust Splash Packing: OPP Bag