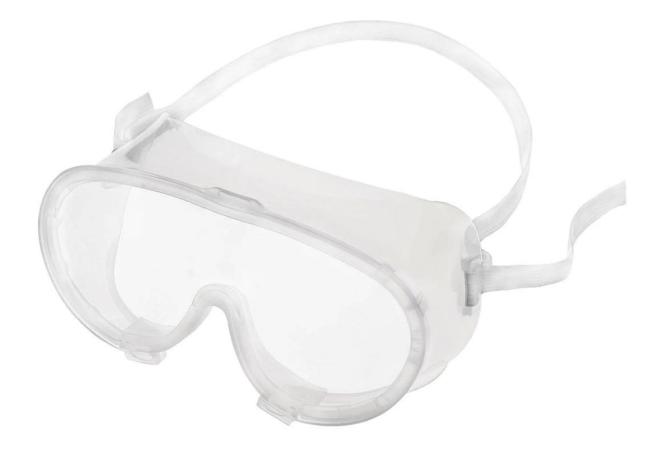

## Outdoor sports safety glasses skiing eyewear glasses windproof protection dust-proof safety goggles

Gender: Unisex Women Men Lens Material: Anti-fog lens Frame Material: PVC Style: Safety Protective Goggles Certification: CE/FDA/Completed Type: Eye Protective Application: Anti Fog Dust Splash Packing: OPP Bag