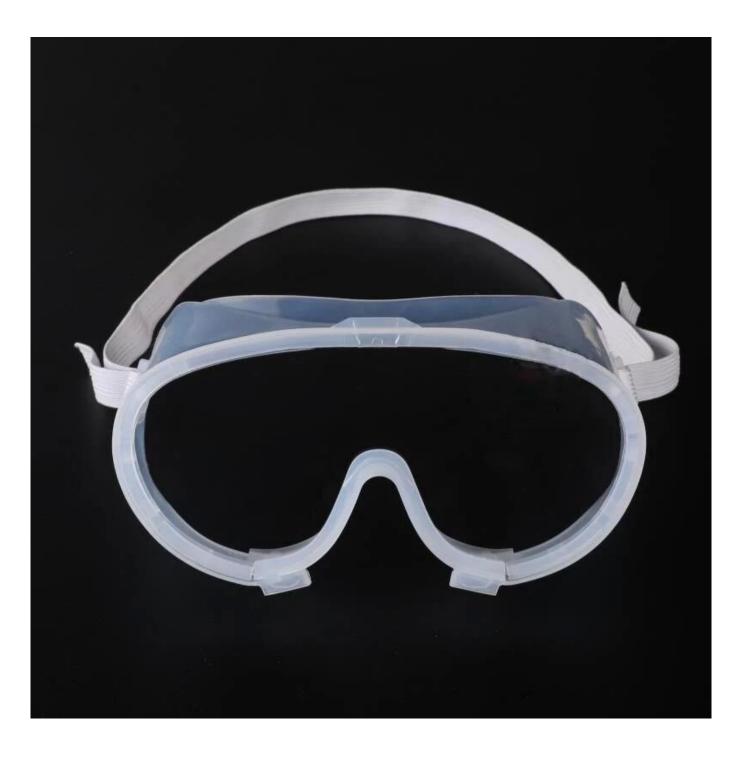

#### **Detailed** photos

## Outdoor sports safety glasses skiing eyewear glasses windproof protection dust-proof safety goggles

Gender: Unisex Women Men Lens Material: Anti-fog lens Frame Material: PVC Style: Safety Protective Goggles Certification: CE/FDA/Completed Type: Eye Protective Application: Anti Fog Dust Splash Packing: OPP Bag