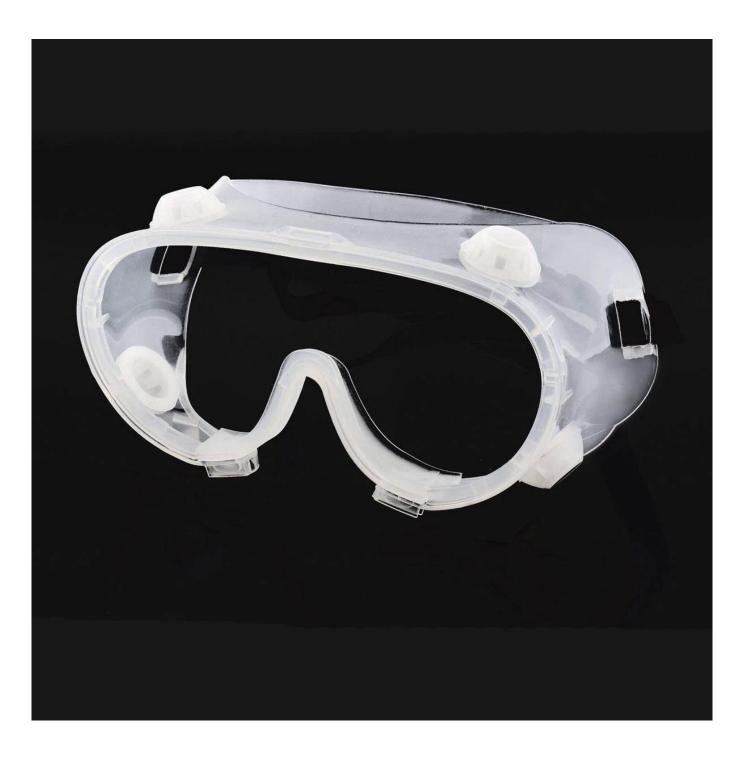

#### **Detailed** photos

## Outdoor sports safety glasses skiing eyewear glasses windproof protection dust-proof safety goggles

Gender: Unisex Women Men Lens Material: Anti-fog lens Frame Material: PVC Style: Safety Protective Goggles Certification: CE/FDA/Completed Type: Eye Protective Application: Anti Fog Dust Splash Packing: OPP Bag