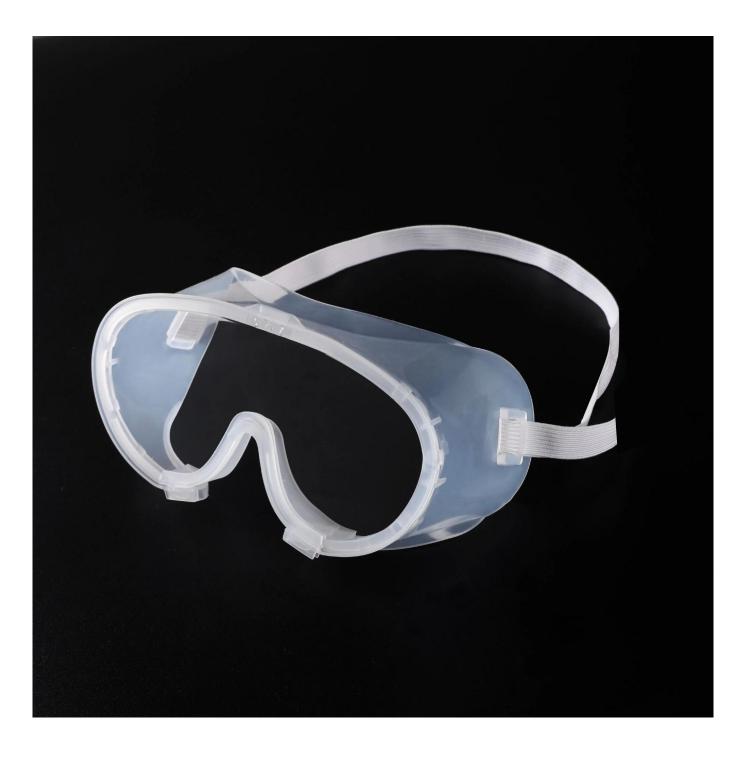

## Outdoor sports safety glasses skiing eyewear glasses windproof protection dust-proof safety goggles

Gender: Unisex Women Men Lens Material: Anti-fog lens Frame Material: PVC Style: Safety Protective Goggles Certification: CE/FDA/Completed Type: Eye Protective Application: Anti Fog Dust Splash Packing: OPP Bag