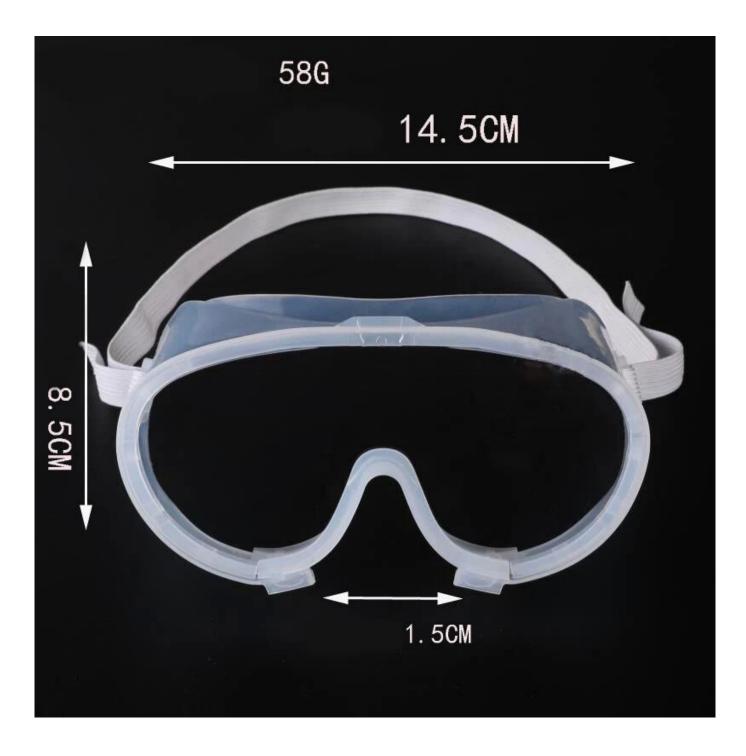

## Outdoor sports safety glasses skiing eyewear glasses windproof protection dust-proof safety goggles

Gender: Unisex Women Men Lens Material: Anti-fog lens Frame Material: PVC Style: Safety Protective Goggles Certification: CE/FDA/Completed Type: Eye Protective Application: Anti Fog Dust Splash Packing: OPP Bag