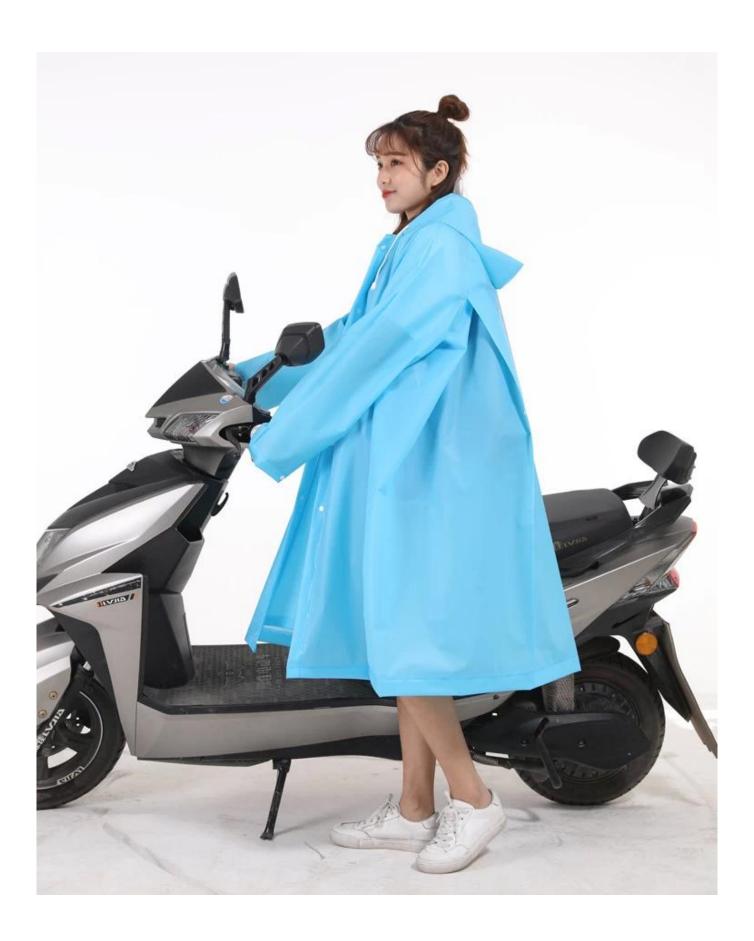

# **Product Description**

| Product name  | Outdoor women's waterproof raincoat lightweight packable rain caot poncho hooded foldable raincoat motorcycle waterproof |
|---------------|--------------------------------------------------------------------------------------------------------------------------|
| Item No.      | RC005-31                                                                                                                 |
| Size          | M,L XL                                                                                                                   |
| Material      | EVA                                                                                                                      |
| Function      | Rainy Day usage                                                                                                          |
| OEM           | Acceptable                                                                                                               |
| Printing      | silk print, digital print                                                                                                |
| Packaging     | 1Pcs/OPP, 50Pcs/Ctn                                                                                                      |
| Usage         | Hiking, Camping, Travel, Outdoor Sports                                                                                  |
| Color         | White, black, pink, yellow, purple, green, blue                                                                          |
| MOQ           | 500pcs with custom logo printing, 50pcs with stock design                                                                |
| Sample time   | 5-7days                                                                                                                  |
| lead time     | 20-25days                                                                                                                |
| Payment Terms | T/T, L/C, Alibaba trade assurance                                                                                        |
| Trade Terms   | EXW, FOB(Ningbo, shanghai), CIf                                                                                          |