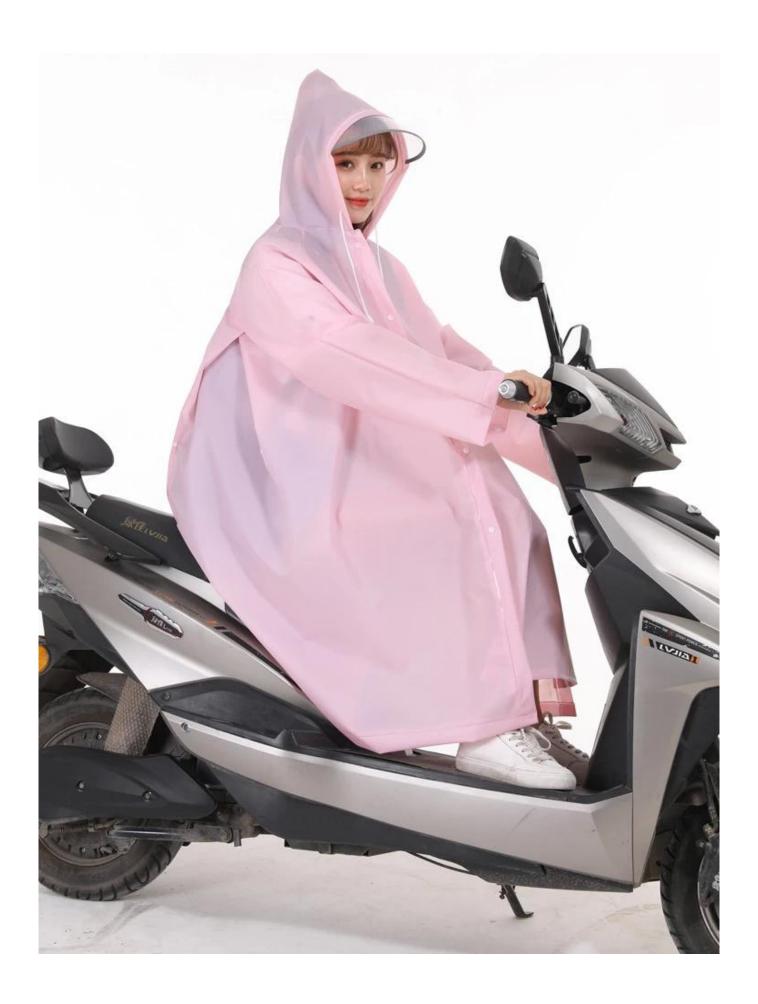

# **Product Description**

| Product name  | Outdoor women's waterproof raincoat lightweight packable rain caot poncho hooded foldable raincoat motorcycle waterproof |
|---------------|--------------------------------------------------------------------------------------------------------------------------|
| Item No.      | RC005-31                                                                                                                 |
| Size          | M,L XL                                                                                                                   |
| Material      | EVA                                                                                                                      |
| Function      | Rainy Day usage                                                                                                          |
| OEM           | Acceptable                                                                                                               |
| Printing      | silk print, digital print                                                                                                |
| Packaging     | 1Pcs/OPP, 50Pcs/Ctn                                                                                                      |
| Usage         | Hiking, Camping, Travel, Outdoor Sports                                                                                  |
| Color         | White, black, pink, yellow, purple, green, blue                                                                          |
| MOQ           | 500pcs with custom logo printing, 50pcs with stock design                                                                |
| Sample time   | 5-7days                                                                                                                  |
| lead time     | 20-25days                                                                                                                |
| Payment Terms | T/T, L/C, Alibaba trade assurance                                                                                        |
| Trade Terms   | EXW, FOB(Ningbo, shanghai), CIf                                                                                          |