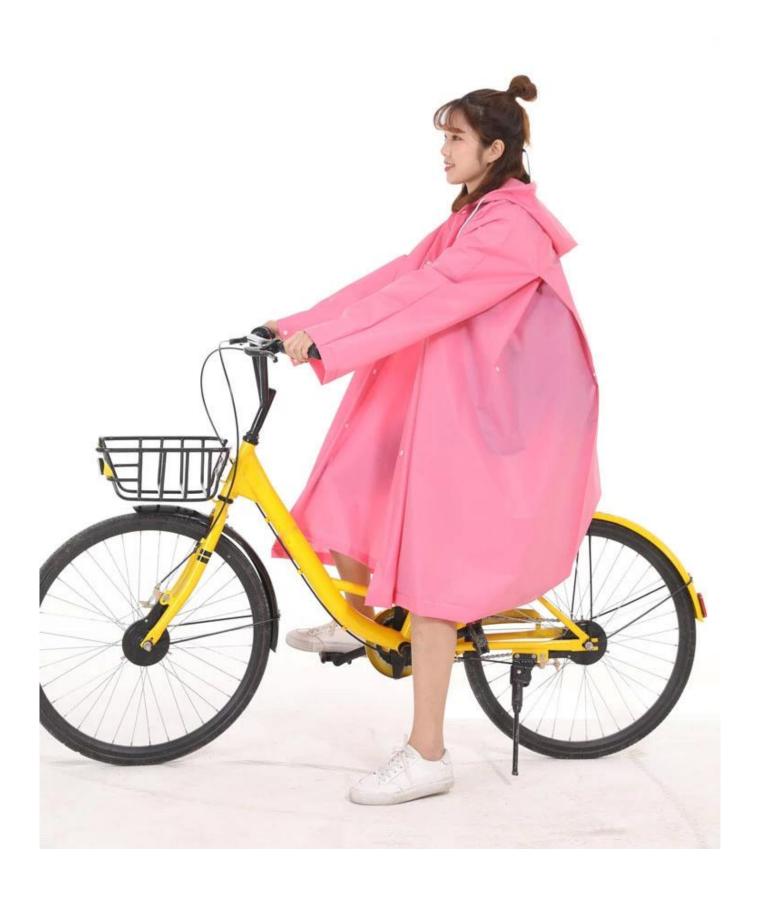

# **Product Description**

| Product name  | Outdoor women's waterproof raincoat lightweight packable rain caot poncho hooded foldable raincoat motorcycle waterproof |
|---------------|--------------------------------------------------------------------------------------------------------------------------|
| Item No.      | RC005-31                                                                                                                 |
| Size          | M,L XL                                                                                                                   |
| Material      | EVA                                                                                                                      |
| Function      | Rainy Day usage                                                                                                          |
| OEM           | Acceptable                                                                                                               |
| Printing      | silk print, digital print                                                                                                |
| Packaging     | 1Pcs/OPP, 50Pcs/Ctn                                                                                                      |
| Usage         | Hiking, Camping, Travel, Outdoor Sports                                                                                  |
| Color         | White, black, pink, yellow, purple, green, blue                                                                          |
| MOQ           | 500pcs with custom logo printing, 50pcs with stock design                                                                |
| Sample time   | 5-7days                                                                                                                  |
| lead time     | 20-25days                                                                                                                |
| Payment Terms | T/T, L/C, Alibaba trade assurance                                                                                        |
| Trade Terms   | EXW, FOB(Ningbo, shanghai), CIf                                                                                          |