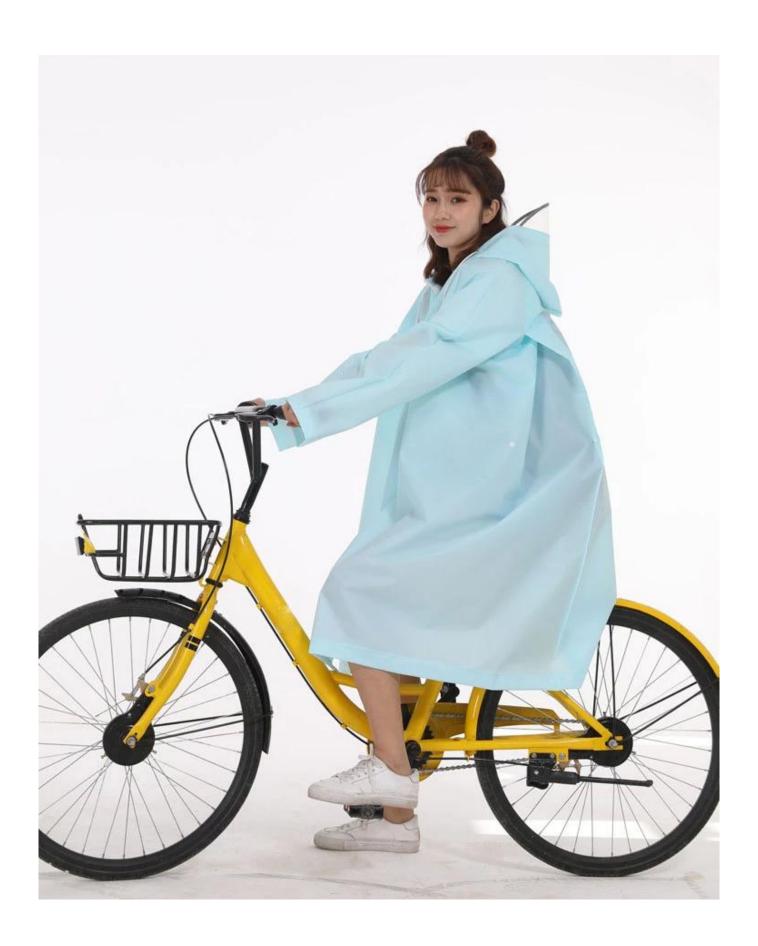

# **Product Description**

| Product name  | Outdoor women's waterproof raincoat lightweight packable rain caot poncho hooded foldable raincoat motorcycle waterproof |
|---------------|--------------------------------------------------------------------------------------------------------------------------|
| Item No.      | RC005-31                                                                                                                 |
| Size          | M,L XL                                                                                                                   |
| Material      | EVA                                                                                                                      |
| Function      | Rainy Day usage                                                                                                          |
| OEM           | Acceptable                                                                                                               |
| Printing      | silk print, digital print                                                                                                |
| Packaging     | 1Pcs/OPP, 50Pcs/Ctn                                                                                                      |
| Usage         | Hiking, Camping, Travel, Outdoor Sports                                                                                  |
| Color         | White, black, pink, yellow, purple, green, blue                                                                          |
| MOQ           | 500pcs with custom logo printing, 50pcs with stock design                                                                |
| Sample time   | 5-7days                                                                                                                  |
| lead time     | 20-25days                                                                                                                |
| Payment Terms | T/T, L/C, Alibaba trade assurance                                                                                        |
| Trade Terms   | EXW, FOB(Ningbo, shanghai), CIf                                                                                          |