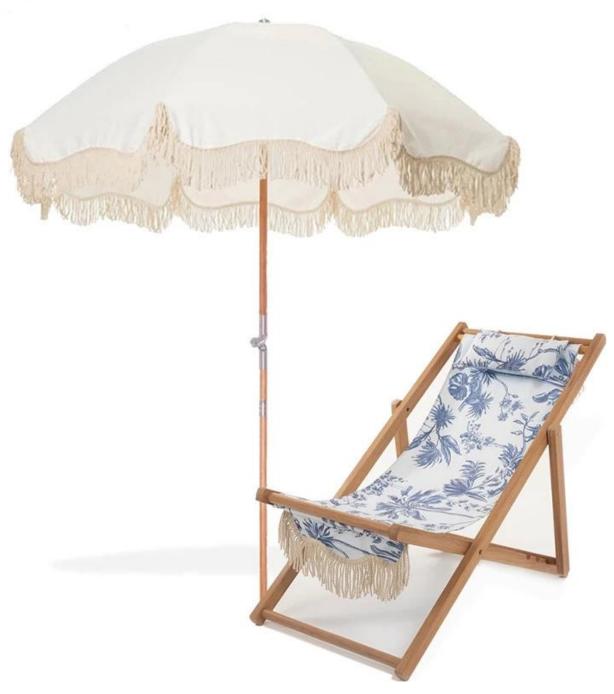

CUSTOM PATTER!

Fabric can be designed with patterns, colors and logos.

Customize as you wish, exclusive design

WOODEN ROD

Using wooden ribs, strong wind resistance Fiberglass umbrella stand, multi-directional support

ASSEL DESIGN