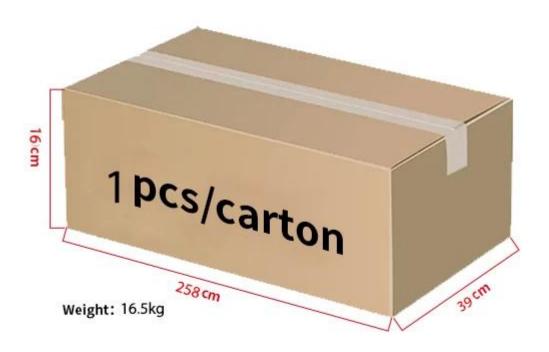

| Product Name  | Beach umbrella with tassels                                 |
|---------------|-------------------------------------------------------------|
| Size          | Radii 1m                                                    |
| Fabric        | Polyester with silver coating                               |
| Frame         | Steel                                                       |
| Colors        | Black                                                       |
| Packing       | same fabric of carring bag each piece, 6 pieces in a carton |
| Carton size   | L115*W15*H20/6pcs                                           |
| Sample time   | 5-10 days                                                   |
| Lead time     | 10-35 days after confirming the order                       |
| Payment Terms | L/C, T/T,Western Union                                      |
| Trade Terms   | EXW, FOB(Ningbo, shanghai)                                  |