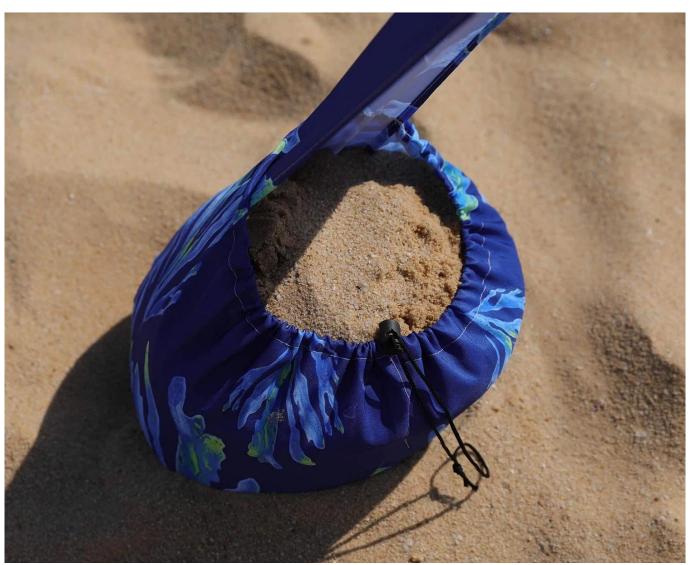

|
| Accessory:     | Plastic tibs and caps                                    |
| Printing:      | can print your Logo & Slogan                             |
| Packing:       | 50pcs/ctn                                                |
| Usage:         | outdoor adverting ,promotion,expand the market,sun block |
| Use Occasion:  | Golf club,promotional gift,daily use                     |
| Advantage:     | Super-windproof,Super-waterproof                         |
| MOQ:           | 100pcs                                                   |
| Sample Time:   | 3-7days                                                  |
| Delivery Time: | 30days                                                   |







## 4 sand pockets on each corner make the beach umbrella stable



## **Company Information**

Shaoxing Lotus Umbrella Co., Ltd., a professional manufacturer and trading combo, produce and export all kinds of umbrellas for more than 15 years. We support OEM order, including folding umbrella, straight umbrella, Kids umbrella, golf umbrella, promotional umbrella, outdoor umbrellas and so on. All of our umbrellas are finished according to REACH and other international certificates. Lotus umbrellas have sold to all around the world, including German, US, Canada, Japan, Spain, UK, India, Dubai, Brazil, South African, Thailand and other countires.



**OEM Process** 

# OEM PROCESS



(02 E **03** 

**04** 

**05** 

artwork from

make the quotation

make the sample for you confirmed place the order

mass production inspection packing shipment

## PRODUCTION