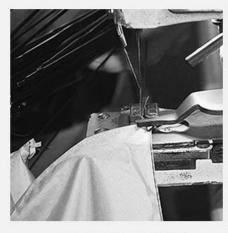

## PRODUCTION PROCEDURES

2. CUT FABRIC

3. SEWING

4. TIP ASSEMBLY

5. SEW UP

6. QUALITY CHECK