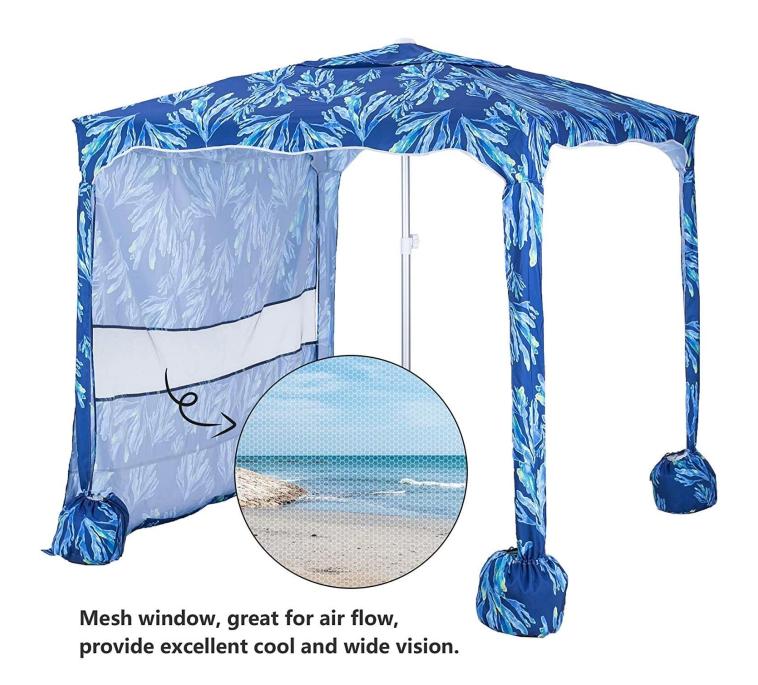

|
| Frame:         | metal                                                    |
| Accessory:     | Plastic tibs and caps                                    |
| Printing:      | can print your Logo & Slogan                             |
| Packing:       | 50pcs/ctn                                                |
| Usage:         | outdoor adverting ,promotion,expand the market,sun block |
| Use Occasion:  | Golf club,promotional gift,daily use                     |
| Advantage:     | Super-windproof,Super-waterproof                         |
| MOQ:           | 100pcs                                                   |
| Sample Time:   | 3-7days                                                  |
| Delivery Time: | 30days                                                   |







## 4 sand pockets on each corner make the beach umbrella stable



## **Company Information**

Shaoxing Lotus Umbrella Co., Ltd., a professional manufacturer and trading combo, produce and export all kinds of umbrellas for more than 15 years. We support OEM order, including folding umbrella, straight umbrella, Kids umbrella, golf umbrella, promotional umbrella, outdoor umbrellas and so on. All of our umbrellas are finished according to REACH and other international certificates. Lotus umbrellas have sold to all around the world, including German, US, Canada, Japan, Spain, UK, India, Dubai, Brazil, South African, Thailand and other countires.



**OEM Process** 

# OEM PROCESS



(02 E **03** 

**04** 

**05** 

artwork from

make the quotation

make the sample for you confirmed place t