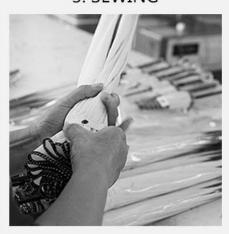

## PRODUCTION PROCEDURES

2. CUT FABRIC

3. SEWING

4. TIP ASSEMBLY

5. SEW UP

6. QUALITY CHECK