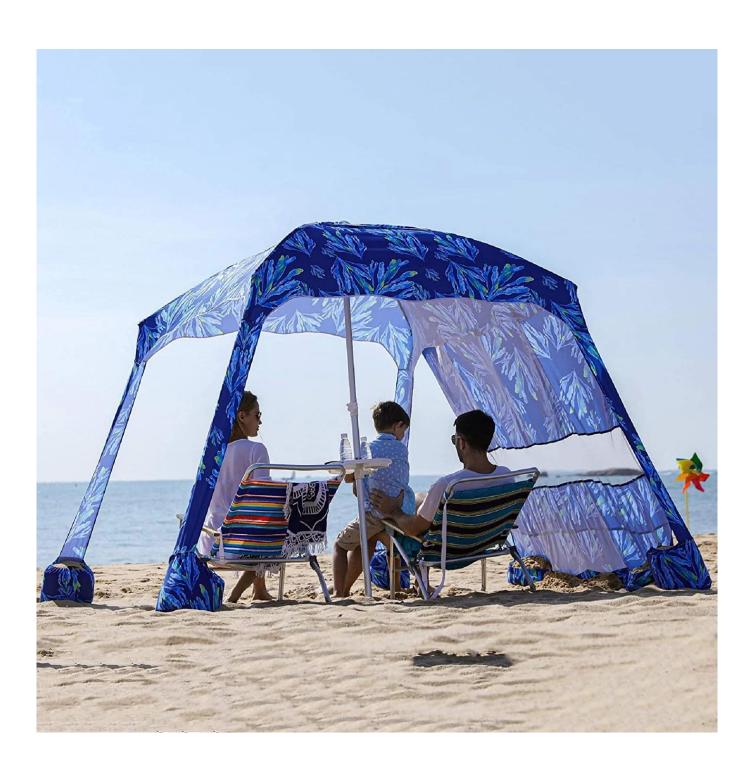

|
| Frame:         | metal                                                    |
| Accessory:     | Plastic tibs and caps                                    |
| Printing:      | can print your Logo & Slogan                             |
| Packing:       | 50pcs/ctn                                                |
| Usage:         | outdoor adverting ,promotion,expand the market,sun block |
| Use Occasion:  | Golf club,promotional gift,daily use                     |
| Advantage:     | Super-windproof,Super-waterproof                         |
| MOQ:           | 100pcs                                                   |
| Sample Time:   | 3-7days                                                  |
| Delivery Time: | 30days                                                   |







## 4 sand pockets on each corner make the beach umbrella stable



## **Company Information**

Shaoxing Lotus Umbrella Co., Ltd., a professional manufacturer and trading combo, produce and export all kinds of umbrellas for more than 15 years. We support OEM order, including folding umbrella, straight umbrella, Kids umbrella, golf umbrella, promotional umbrella, outdoor umbrellas and so on. All of our umbrellas are finished according to REACH and other international certificates. Lotus umbrellas have sold to all around the world, including German, US, Canada, Japan, Spain, UK, India, Dubai, Brazil, South African, Thailand and other countires.



**OEM Process** 

# OEM PROCESS



(02 E **03** 

**04** 

**05** 

artwork from

make the quotation

make the sample for you confirmed place