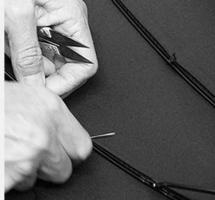

## PRODUCTION PROCEDURES

2. CUT FABRIC

3. SEWING

4. TIP ASSEMBLY

5. SEW UP

6. QUALITY CHECK