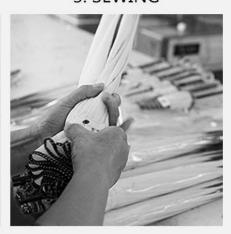

## PRODUCTION PROCEDURES

2. CUT FABRIC

3. SEWING

4. TIP ASSEMBLY

5. SEW UP

6. QUALITY CHECK