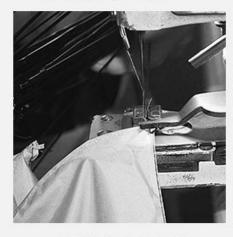

## PRODUCTION PROCEDURES

2. CUT FABRIC

3. SEWING

4. TIP ASSEMBLY

5. SEW UP

6. QUALITY CHECK