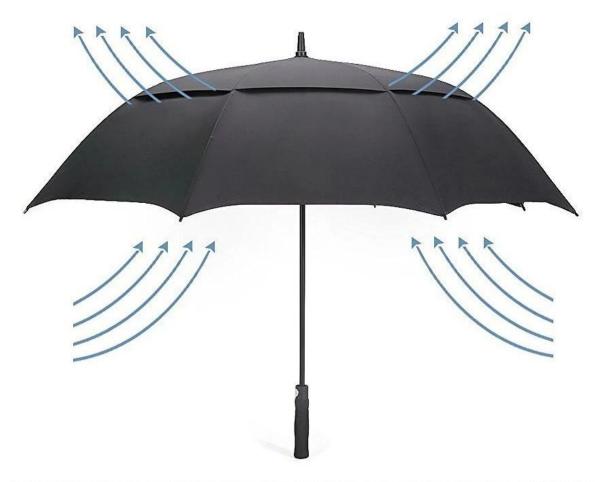

# Double-canopy design VIRTUALLY WINDPROOF

The double-canopy design creates a vent during where wind can pass through, making the umbrella much easier to handle in harsh conditions.