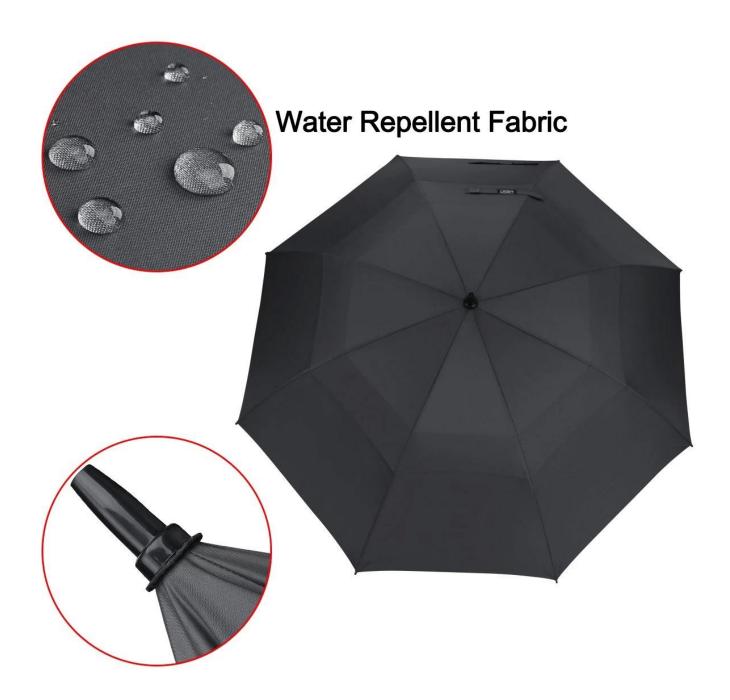

## **Product Description**

|                | <del>-</del> "                                           |
|----------------|----------------------------------------------------------|
| Size:          | 30inch * 8ribs                                           |
| Fabric:        | 190T Polyester/pongee                                    |
| Frame:         | Fiberglass                                               |
| Accessory:     | Plastic tibs and caps                                    |
| Printing:      | can print your Logo & Slogan                             |
| Packing:       | 50pcs/ctn                                                |
| Usage:         | outdoor adverting ,promotion,expand the market,sun block |
| Use Occasion:  | Golf club,promotional gift,daily use                     |
| Advantage:     | Super-windproof,Super-waterproof                         |
| MOQ:           | 100pcs                                                   |
| Sample Time:   | 3-7days                                                  |
| Delivery Time: | 30days                                                   |