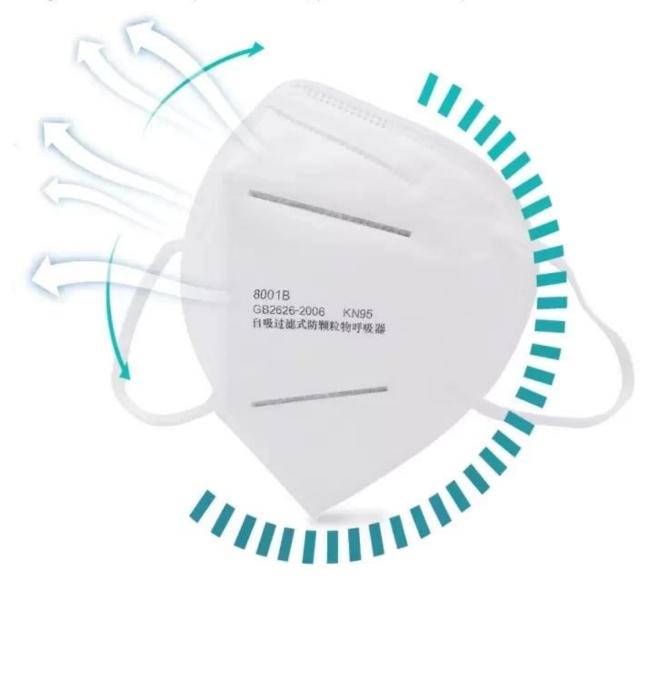

# Low resistance, High Breathability, Free Breathing

Uniform surface, densely covered air holes, comfortable and breathable, designed to fit the shape of the face, protect more comprehensive.

# 4 Layers of protection

Non-woven fabric