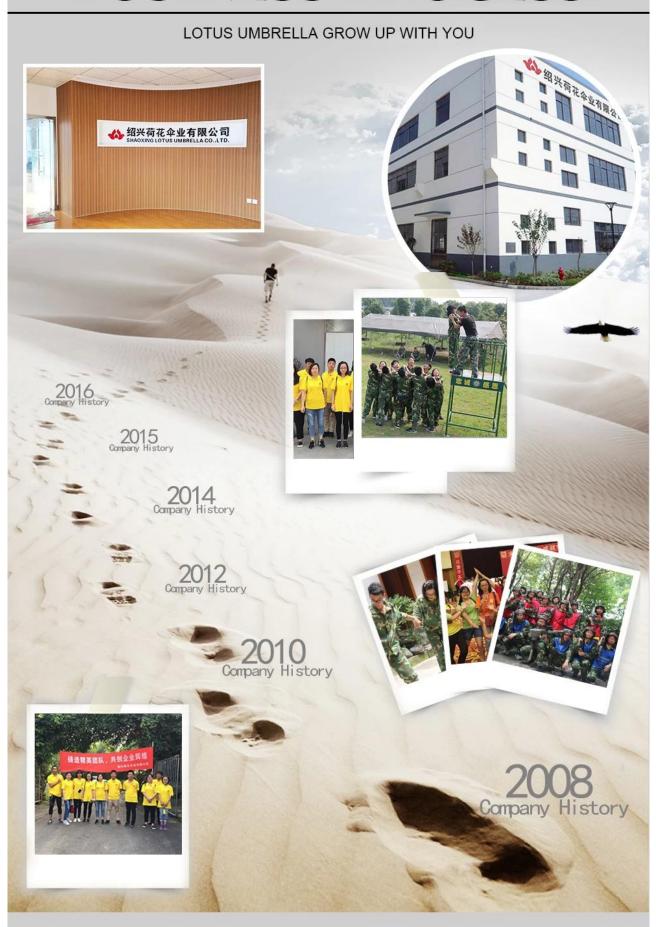

## **About us Lotus Umbrella:**

Shaoxing Lotus Umberlla Co., Ltd is a professional manufacturer of Amberla in Zhejiang Province, China. We have worked in this field for about 19 years and we offer a variety of custom umbrellas, including time, various sizes, fabric styles and colors of umbrellas, children, umbrellas, bottles You can provide full quality umbrellas which include straight umbrellas, folding umbrellas, golf umbrellas, umbrellas, beach umbrellas, promotional umbrellas. We also have a professional design team and provide personalized and free design services.

**EXHIBITION** 