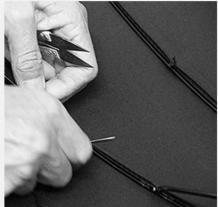

# PRODUCTION PROCEDURES

1. EDGE STITCH

2. CUT FABRIC

3. SEWING

4. TIP ASSEMBLY

5. SEW UP

6. QUALITY CHECK