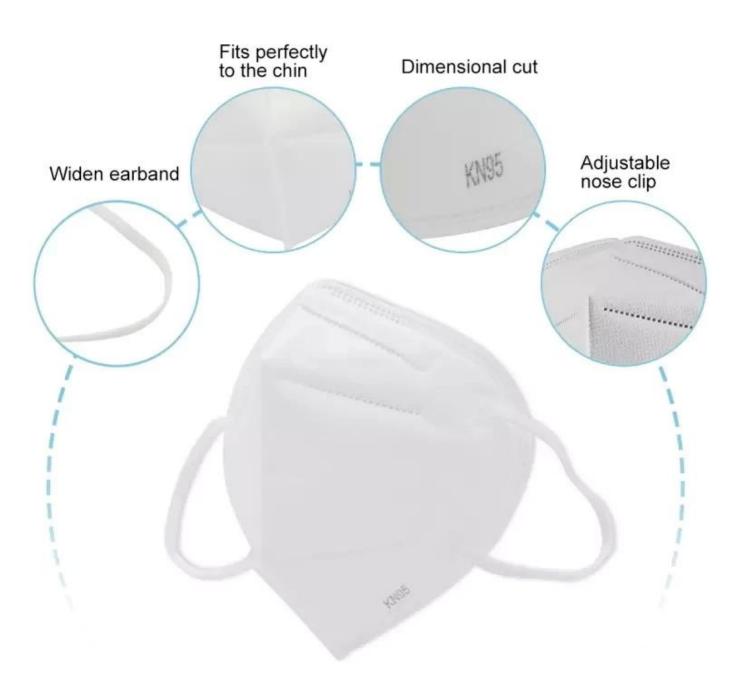

# Low resistance, High Breathability, Free Breathing

Uniform surface, densely covered air holes, comfortable and breathable, designed to fit the shape of the face, protect more comprehensive.

# 4 Layers of protection

Non-woven fabric