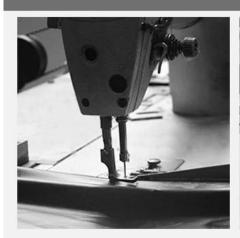

# PRODUCTION PROCEDURES

1. EDGE STITCH

2. CUT FABRIC

3. SEWING

4. TIP ASSEMBLY

5. SEW UP

6. QUALITY CHECK