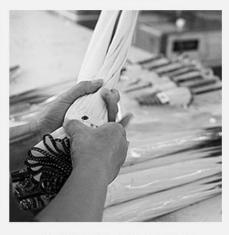

# PRODUCTION PROCEDURES

1. EDGE STITCH

2. CUT FABRIC

3. SEWING

4. TIP ASSEMBLY

5. SEW UP

6. QUALITY CHECK