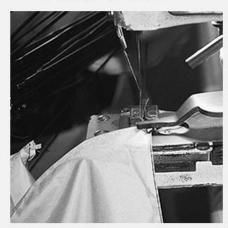

# PRODUCTION PROCEDURES

1. EDGE STITCH

2. CUT FABRIC

3. SEWING

4. TIP ASSEMBLY

5. SEW UP

6. QUALITY CHECK