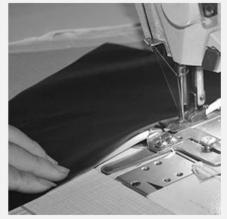

# PRODUCTION PROCEDURES

1. EDGE STITCH

2. CUT FABRIC

3. SEWING

4. TIP ASSEMBLY

5. SEW UP

6. QUALITY CHECK