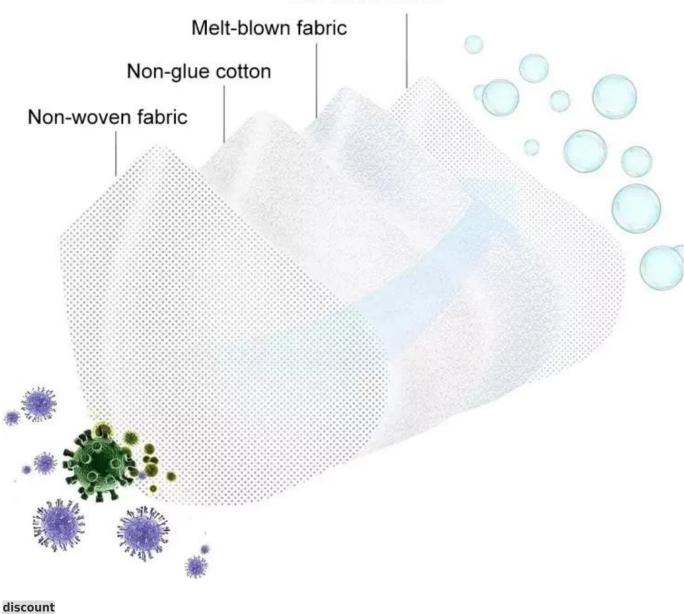

New Arrival Non-woven Disposable Face Mask Earloop KN95



# **KN95**



# Low resistance, High Breathability, Free Breathing

Uniform surface, densely covered air holes, comfortable and breathable, designed to fit the shape of the face, protect more comprehensive.





# 4 Layers of protection

Non-woven fabric







# WHY CHOOSE US?



ours





company information

## **About us Lotus Umbrella:**

Shaoxing Lotus Umberlla Co., Ltd is a professional manufacturer of Amberla in Zhejiang Province, China. We have worked in this field for about 19 years and we offer a variety of custom umbrellas, including time, various sizes, fabric styles and colors of umbrellas, children, umbrellas, bottles You can provide full quality umbrellas which include straight umbrellas, folding umbrellas, golf umbrellas, umbrellas, beach umbrellas, promotional umbrellas. We also have a professional design team and provide personalized and free design services.







**EXHIBITION** 

# OEM PROCESS



(02 E **03** 

**04** 

**05** 

artwork from

make the quotation

make the sample for you confirmed place the order

mass p