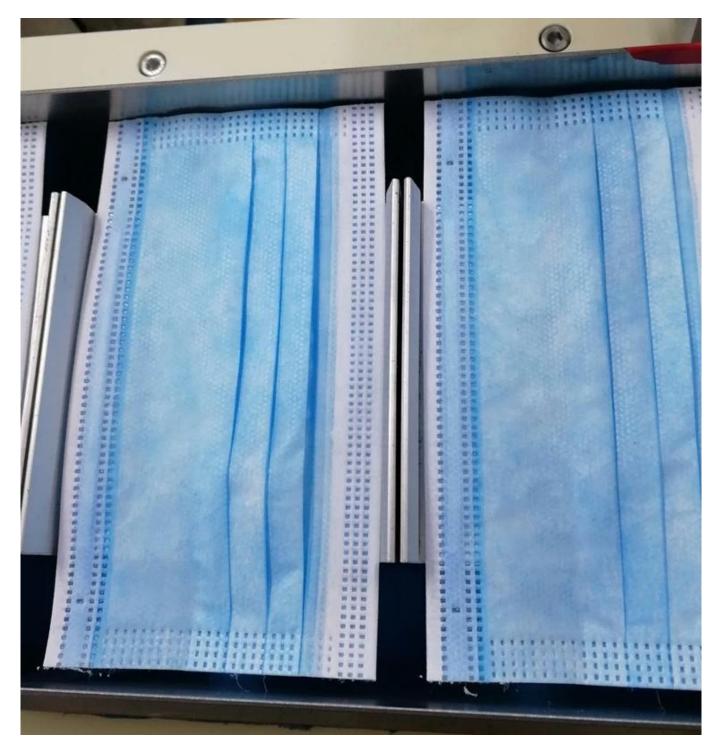

#### Nonwoven Disposable 3ply Medical Surgical Face Masks With CE certification

## Skin-friendly composite fiber

High density filter layer

Non-woven fabric