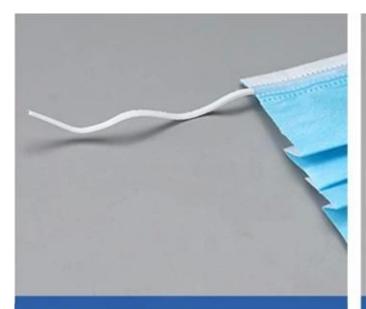

Magic nose bar Adjust the face fit to ensure the protection effect.

Elastic elastic belt Loose design,Comfortable to wear

Folding design Three fold, large space comfortable

Three layer filter design Use non-woven fabric, melt blown cloth and other filter materials.