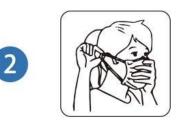

# HOW TO USE:

1.Pull an extend the mask with two hands nd be sure the nose clip is upward.

2.Hold the mask on the face and pull the elastic band to the ears.

3.Press the nose clip to fit the shape of the nose.