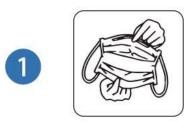

# HOW TO USE:

1.Pull an extend the mask with two hands nd be sure the nose clip is upward.

2.Hold the mask on the face and pull the elastic band to the ears.

3.Press the nose clip to fit the shape of the nose.