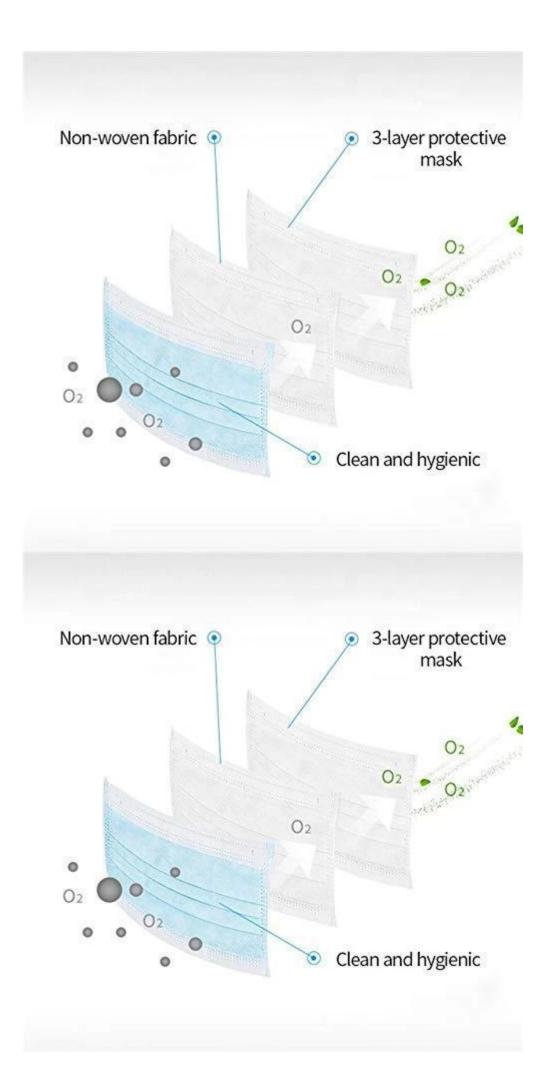

# Nonwoven Anti-virus Disposable Folding Half Face Mask for Medical Self Use

Soft Fabric Non-woven fabric, moisture-proof, breathable, non-toxic, non irritating, soft and comfortable

Ear Band Design Easy to use and easy to carry