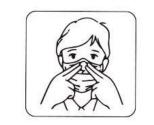

# HOW TO USE:

1.Pull an extend the mask with two hands nd be sure the nose clip is upward.

2.Hold the mask on the face and pull the elastic band to the ears.

3.Press the nose clip to fit the shape of the nose.