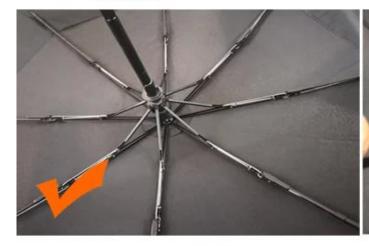

One the metals/ribs broke after one day of use, with just light rain no wind. Very disappointing! 24 Dec 2018 02:24

ours

others