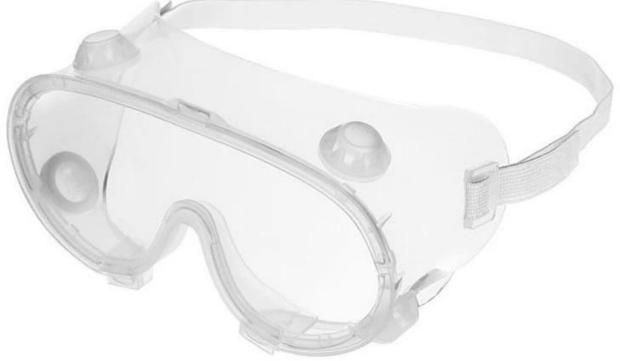

## New safety glasses transparent dust-proof glasses working glasses eyewear splash protective anti-wind glasses goggles

Gender: Unisex Women Men Lens Material: Anti-fog lens Frame Material: PVC Style: Safety Protective Goggles Certification: CE/FDA/Completed Type: Eye Protective Application: Anti Fog Dust Splash Packing: OPP Bag