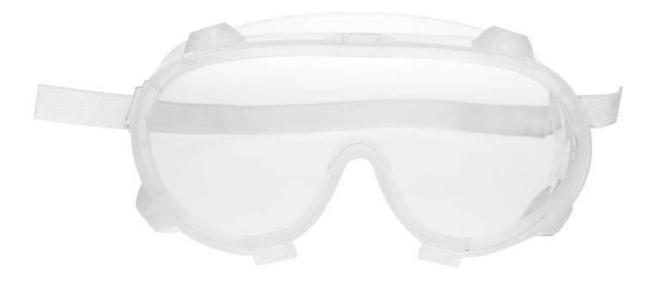

## New safety glasses transparent dust-proof glasses working glasses eyewear splash protective anti-wind glasses goggles

Gender: Unisex Women Men Lens Material: Anti-fog lens Frame Material: PVC Style: Safety Protective Goggles Certification: CE/FDA/Completed Type: Eye Protective Application: Anti Fog Dust Splash Packing: OPP Bag