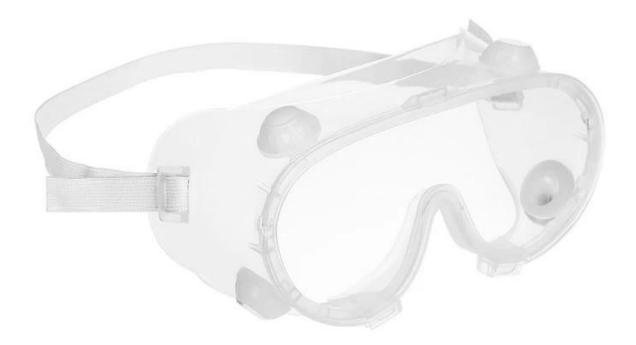

## New safety glasses transparent dust-proof glasses working glasses eyewear splash protective anti-wind glasses goggles

Gender: Unisex Women Men Lens Material: Anti-fog lens Frame Material: PVC Style: Safety Protective Goggles Certification: CE/FDA/Completed Type: Eye Protective Application: Anti Fog Dust Splash Packing: OPP Bag