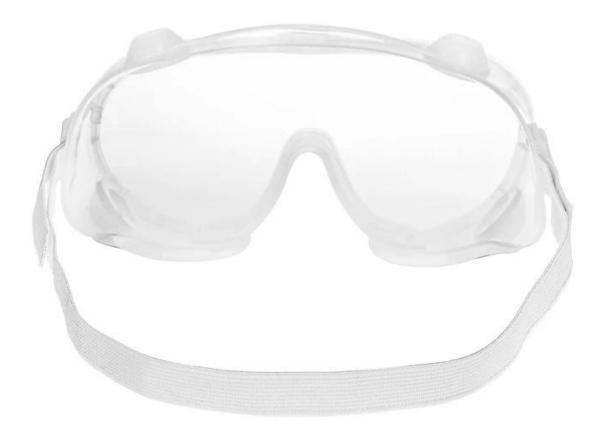

## New safety glasses transparent dust-proof glasses working glasses eyewear splash protective anti-wind glasses goggles

Gender: Unisex Women Men Lens Material: Anti-fog lens Frame Material: PVC Style: Safety Protective Goggles Certification: CE/FDA/Completed Type: Eye Protective Application: Anti Fog Dust Splash Packing: OPP Bag