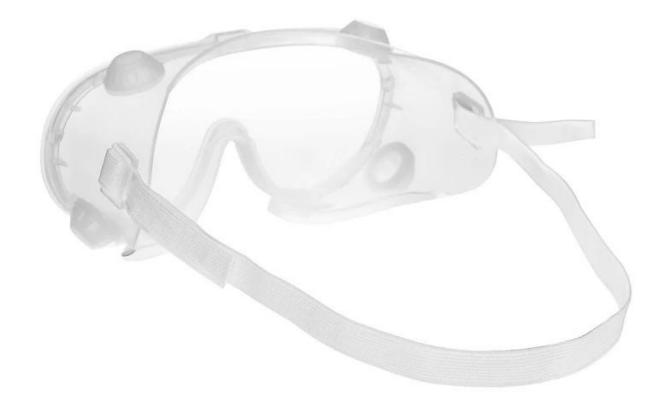

## New safety glasses transparent dust-proof glasses working glasses eyewear splash protective anti-wind glasses goggles

Gender: Unisex Women Men Lens Material: Anti-fog lens Frame Material: PVC Style: Safety Protective Goggles Certification: CE/FDA/Completed Type: Eye Protective Application: Anti Fog Dust Splash Packing: OPP Bag