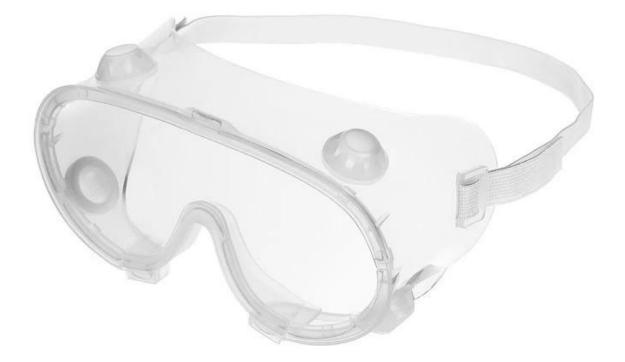

## New safety glasses transparent dust-proof glasses working glasses eyewear splash protective anti-wind glasses goggles

Gender: Unisex Women Men Lens Material: Anti-fog lens Frame Material: PVC Style: Safety Protective Goggles Certification: CE/FDA/Completed Type: Eye Protective Application: Anti Fog Dust Splash Packing: OPP Bag