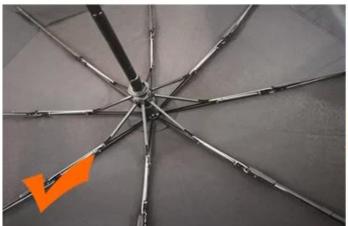

# WHY CHOOSE US?

5\*\*\* FR FR

Ships From: China Logistics: TNT

I really like this umbrella. It is sturdy, it can be opened or closed with just a press. And more importantly, almost instant dry by just shaking.