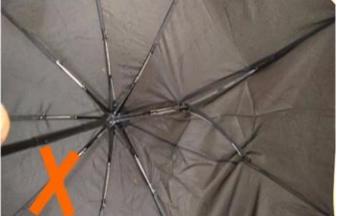

Color: Black: Ships From: China Logistics: TNT

One the metals/ribs broke after one day of use, with just light rain no wind. Very disappointing!

ours

others

company information