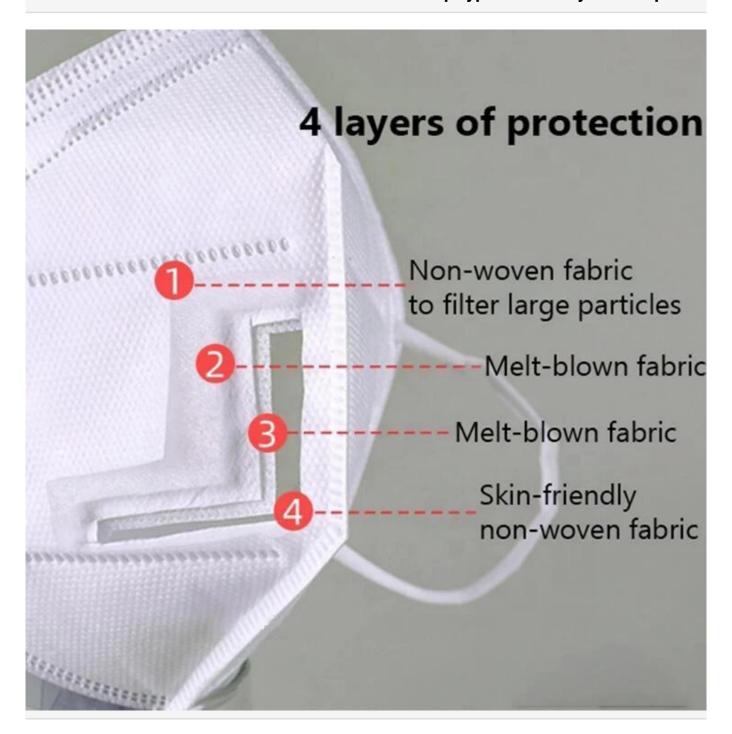

discount



Time left until promotion ends: 7d 0h 0m

Shop Now ▶





All details, please check it as coupon.



company information

#### **About us Lotus Umbrella:**

Shaoxing Lotus Umberlla Co., Ltd is a professional manufacturer of Amberla in Zhejiang Province, China. We have worked in this field for about 19 years and we offer a variety of custom umbrellas, including time, various sizes, fabric styles and colors of umbrellas, children, umbrellas, bottles You can provide full quality umbrellas which include straight umbrellas, folding umbrellas, golf umbrellas, umbrellas, beach umbrellas, promotional umbrellas. We also have a professional design team and provide personalized and free design services.

# OEM PROCESS



(02 E **03** 

**04** 

**05** 

artwork from

make th