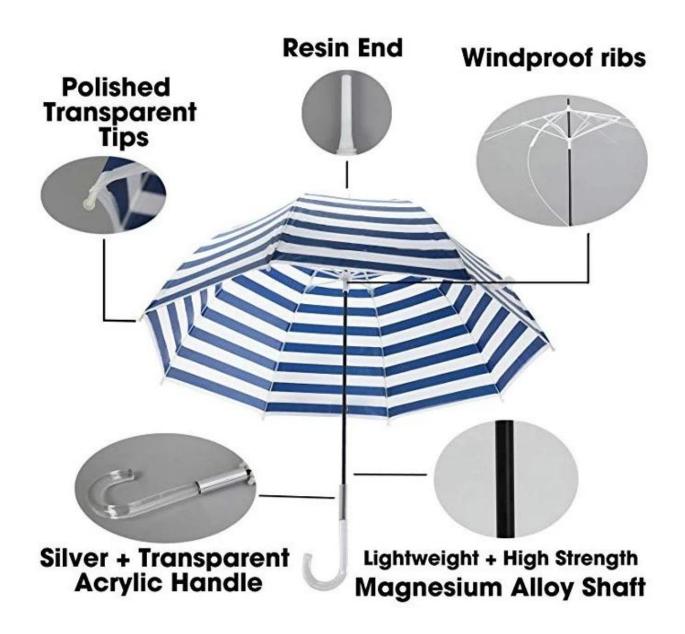

# **Product Description**

| Itme No.      | HH-S439                                                    |
|---------------|------------------------------------------------------------|
| Size          | 21inch * 8 ribs                                            |
| Fabric        | Polyster/Pongee/oxford/cotton                              |
| Frame         | Steel/Aluminium Alloy/Fiberglass/Iron/Wood                 |
| Accessory     | Fiberglass cups and tips                                   |
| Printing      | Logo can be customized                                     |
| Packing       | 1pcs/Opp                                                   |
| Usage         | Outdoor adverting, promotion, expand the market, sun block |
| Use Occasion  | Golf club, promotional gift, daily use                     |
| Advantage     | Super-windproof,Super-waterproof                           |
| MOQ           | 2000Pcs                                                    |
| Sample time   | 3-7 days                                                   |
| Delivery time | 30 days after payment                                      |