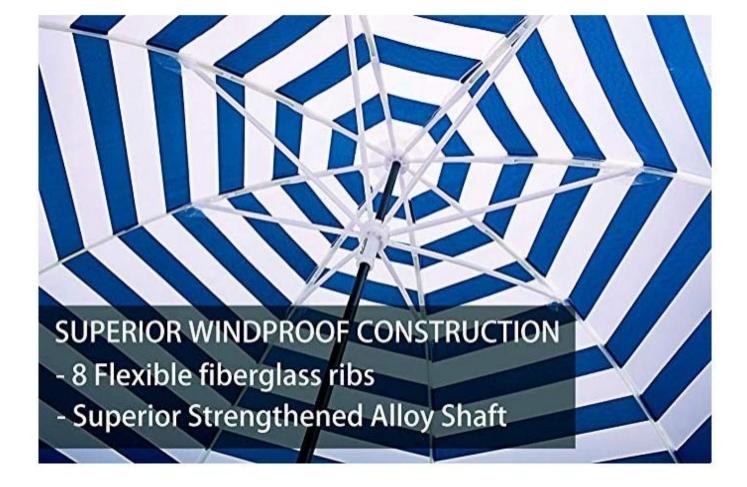

# **Product Description**

| Itme No.      | HH-S439                                                    |
|---------------|------------------------------------------------------------|
| Size          | 21inch * 8 ribs                                            |
| Fabric        | Polyster/Pongee/oxford/cotton                              |
| Frame         | Steel/Aluminium Alloy/Fiberglass/Iron/Wood                 |
| Accessory     | Fiberglass cups and tips                                   |
| Printing      | Logo can be customized                                     |
| Packing       | 1pcs/Opp                                                   |
| Usage         | Outdoor adverting, promotion, expand the market, sun block |
| Use Occasion  | Golf club, promotional gift, daily use                     |
| Advantage     | Super-windproof,Super-waterproof                           |
| MOQ           | 2000Pcs                                                    |
| Sample time   | 3-7 days                                                   |
| Delivery time | 30 days after payment                                      |