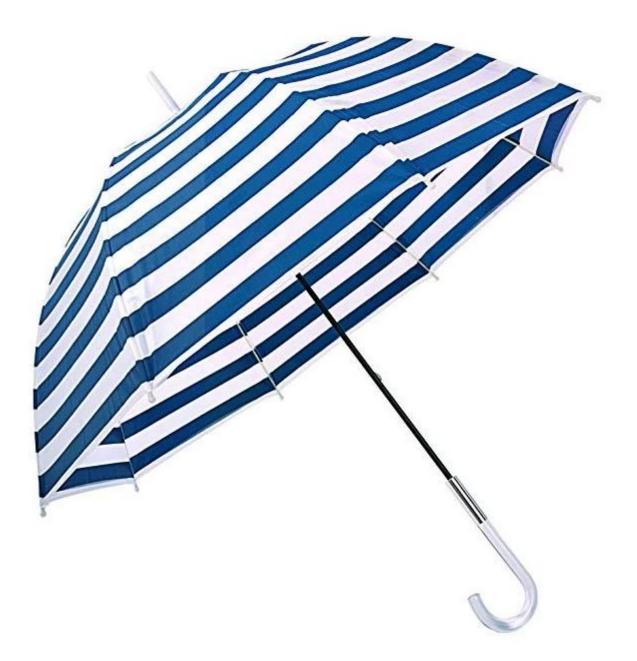

# **Product Description**

| Itme No.      | HH-S439                                                    |
|---------------|------------------------------------------------------------|
| Size          | 21inch * 8 ribs                                            |
| Fabric        | Polyster/Pongee/oxford/cotton                              |
| Frame         | Steel/Aluminium Alloy/Fiberglass/Iron/Wood                 |
| Accessory     | Fiberglass cups and tips                                   |
| Printing      | Logo can be customized                                     |
| Packing       | 1pcs/Opp                                                   |
| Usage         | Outdoor adverting, promotion, expand the market, sun block |
| Use Occasion  | Golf club, promotional gift, daily use                     |
| Advantage     | Super-windproof,Super-waterproof                           |
| MOQ           | 2000Pcs                                                    |
| Sample time   | 3-7 days                                                   |
| Delivery time | 30 days after payment                                      |