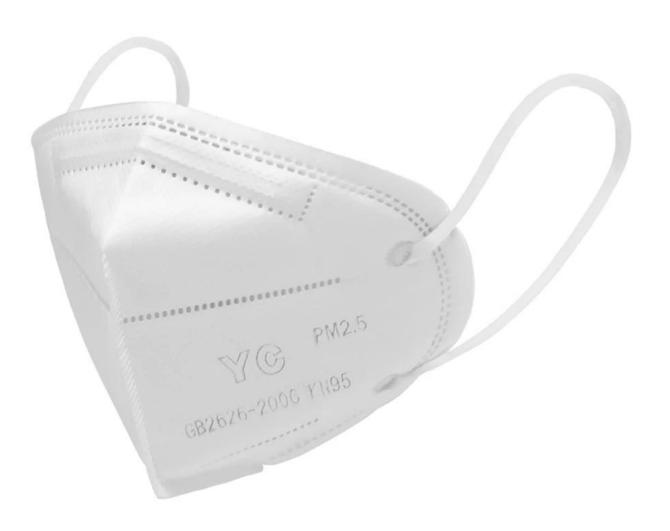

## New Arrival China protective with virus Facemask 5 Ply Earloop Face Mask KN95

### **Detailed pictures**