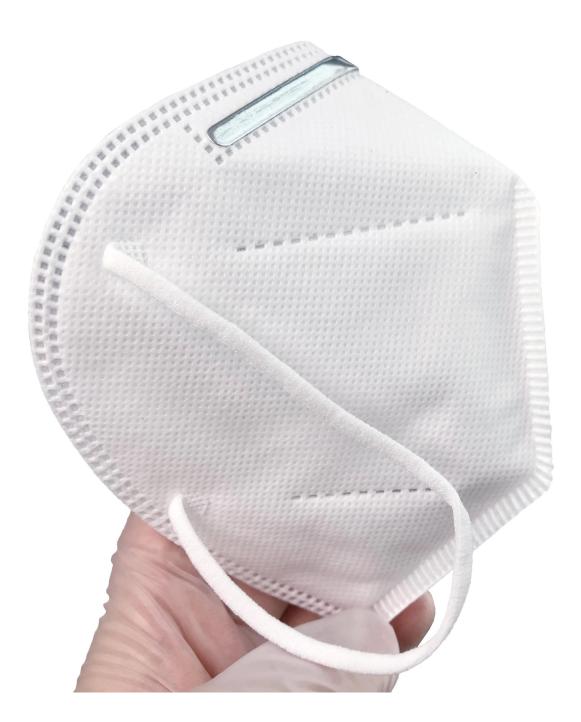

## New Arrival China protective with virus Facemask 5 Ply Earloop Face Mask KN95







# 24 Hours Shipping



#### discount







All details, please check it as coupon.

### **Detailed pictures**

# WHY CHOOSE US?



K\*\*\*t

ES 23

## 5\*\*\*\*1

#### \*\*\*\*\*

Ships From: China Logistics: TNT I really like this umbrella. It is sturdy, it can be opened or closed with just a press. And more importantly, almost instant dry by just shaking. 24 Dec 2018 02:24 ★市市市市 Color: Black1 Ships From: China Logistics: TNT

One the metals/ribs broke after one day of use, with just light rain no wind. Very disappointing! 24 Dec 2018 02:24





ours

others



company information

## **OEM PROCESS**



## **PRODUCTION PROCEDURES**





## **About us Lotus Umbrella:**

Shaoxing Lotus Umberlla Co., Ltd is a professional manufacturer of Amberla in

Zhejiang Province, China. We have wor