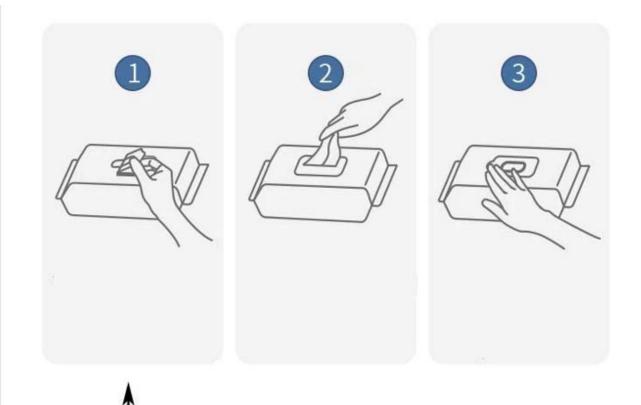

1. Remove the sealing sticker from the top of the package

2.Pull out the wet tissue

3. After use, stick the sealing sticker to prevent the wipes from drying out.

Time left until promotion ends: 7d 0h 0m Shop Now ▶