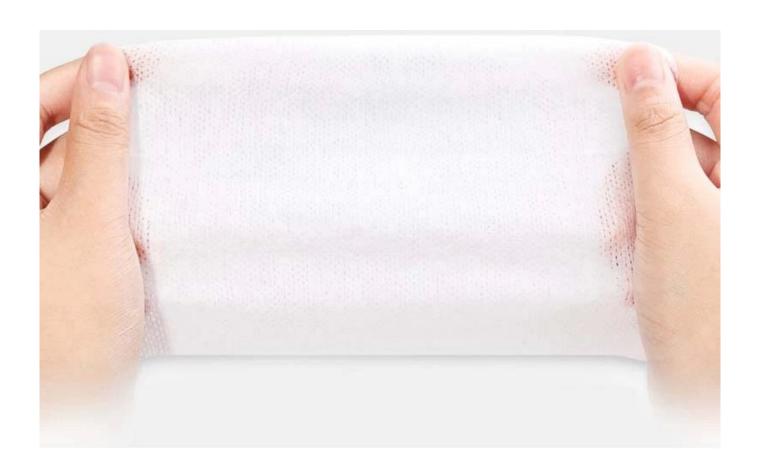

1. Remove the sealing sticker from the top of the package

2.Pull out the wet tissue

3. After use, stick the sealing sticker to prevent the wipes from drying out.

Time left until promotion ends: 7d 0h 0m Shop Now ▶