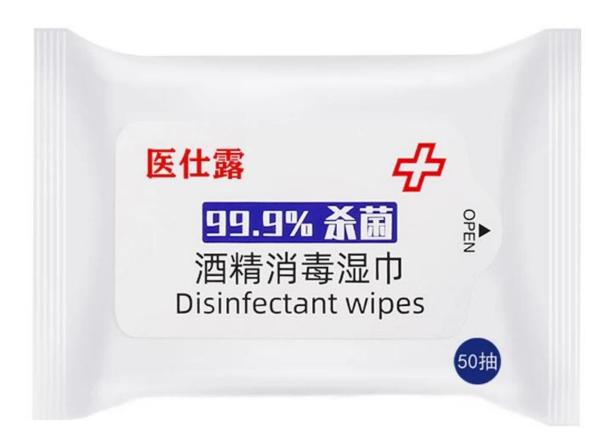

1. Remove the sealing sticker from the top of the package

2.Pull out the wet tissue

3. After use, stick the sealing sticker to prevent the wipes from drying out.

Time left until promotion ends: 7d 0h 0m Shop Now ▶