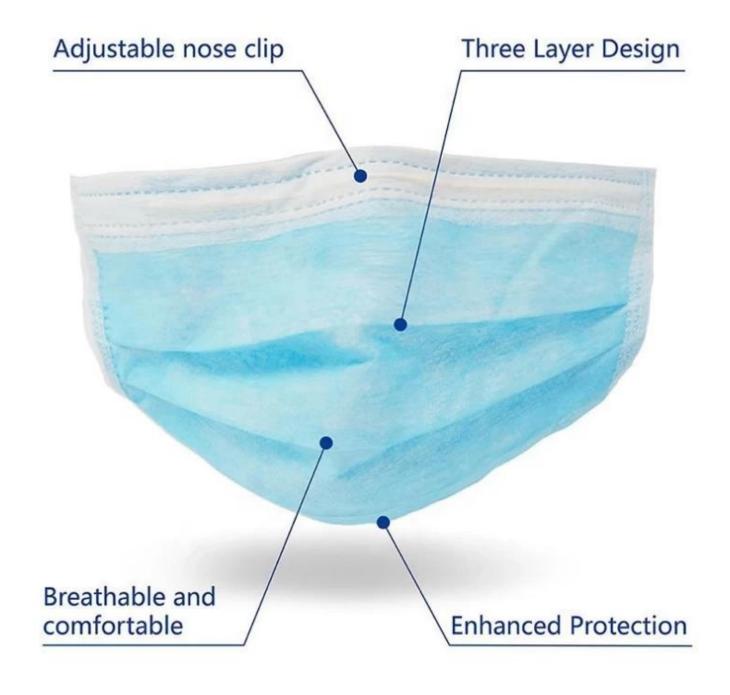

## Medical Use Nonwoven Disposable 3ply Medical Surgical Face Masks With CE certification

3 Layers

Skin-friendly composite fiber

High density filter layer

Non-woven fabric

## How to wear a mask correctly?

Note: The part with the metal strip should be above the mask

Distinguish the front and back of the mask and up and down, then wash your hands

After wearing the mask, squeeze the metal strips on both sides of the bridge of the nose.

Then stretch the mask down to cover the nose and mouth so that the mask does not leave wrinkles.

Magic nose bar

Adjust the face fit to ensure the protection effect.

Elastic elastic belt Loose design, Comfortable to wear

Three fold, large space comfortable

Three layer filter design
Use non-woven fabric, melt blown cloth and other filter materials.

**Detailed pictures** 

company information