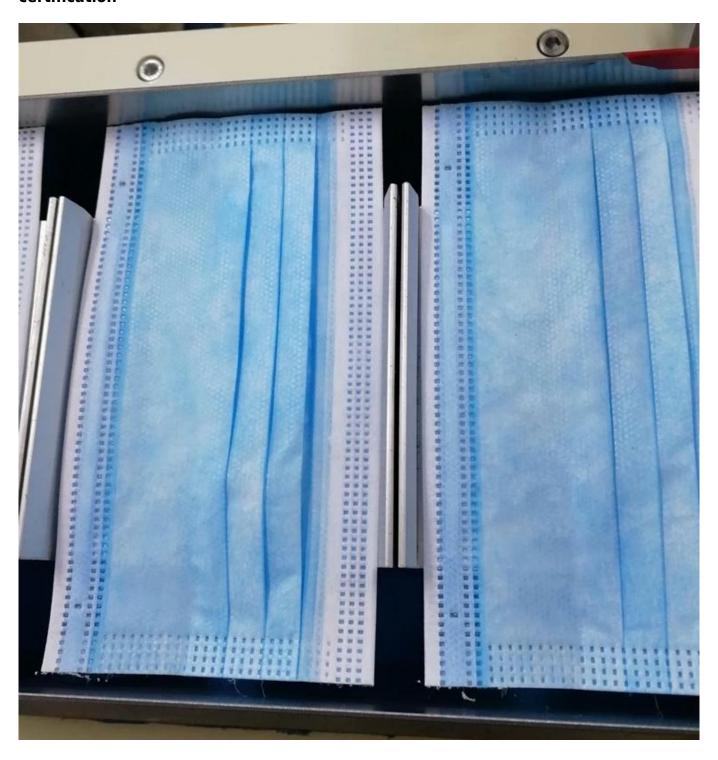

## Medical Use Nonwoven Disposable 3ply Medical Surgical Face Masks With CE certification

3 Layers

Skin-friendly composite fiber

High density filter layer

Non-woven fabric

Three fold, large space comfortable

Three layer filter design
Use non-woven fabric, melt blown cloth and other filter materials.

**Detailed pictures** 

company information