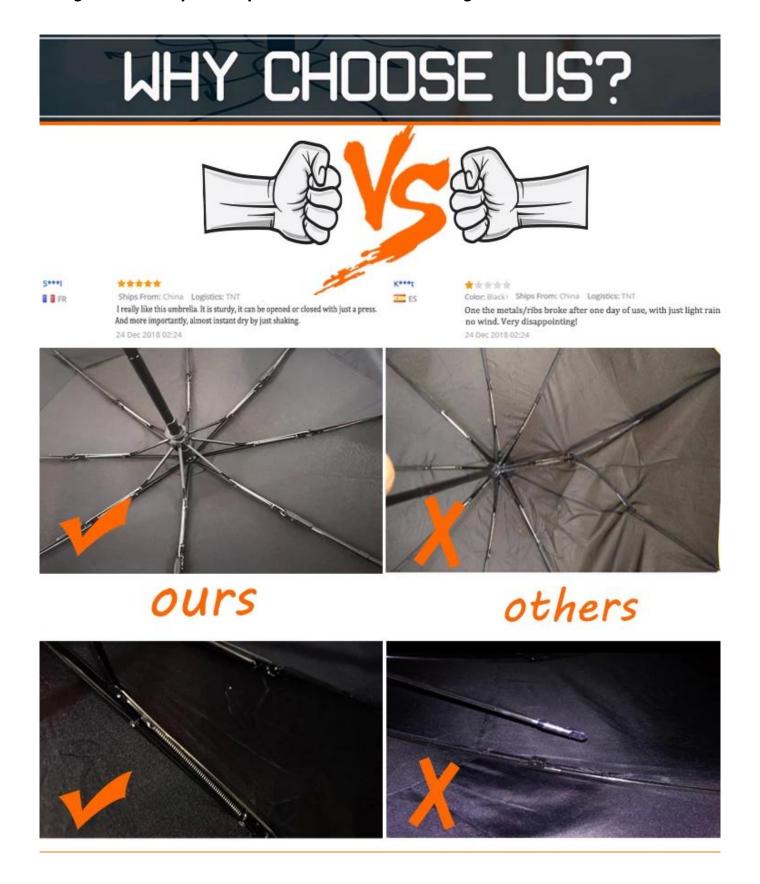

#### 5. How do we manage the quality in the factory?

- I. We have strict quality control from the approval of each material until the end of the umbrella. In general, see AQL  $2.5 \ // \ 4.0$ .
- B. Samples made for approval from vendors before production We carry out strict online quality control in every production process.
- lii When the item is packed in a box, our quality control will use AQL to inspect the product at random and send the report.