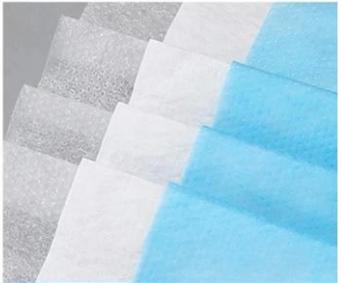

## Medical Use Nonwoven Disposable 3ply Medical Surgical Face Masks With CE certification

3 Layers

Skin-friendly composite fiber

High density filter layer

Non-woven fabric

Three fold, large space comfortable

Three layer filter design
Use non-woven fabric, melt blown cloth and other filter materials.

**Detailed pictures** 

company information