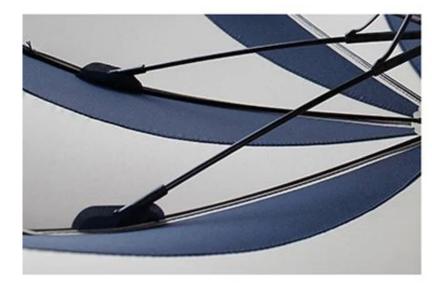

#### Glass fiber umbrella stand

Adopt high quality umbrella stand, Eight bone design, strong and durable.

bones with small bags of fabric, Prevent rusting and friction.

The combination of strength and toughness, Round polishing process, excellence.