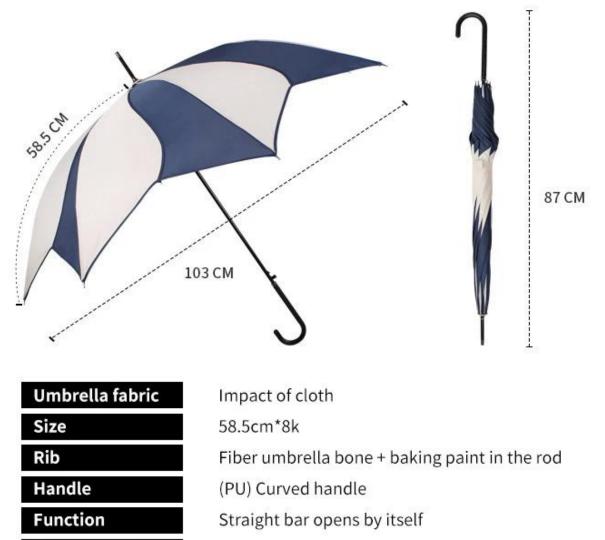

# Fashion sense · Is nifty and lovely

Sunny or rainy, secure · Since the open straight rod

Single hand control · A key to open the umbrella

#### **Product parameters**

Water repellency

High density water repellent