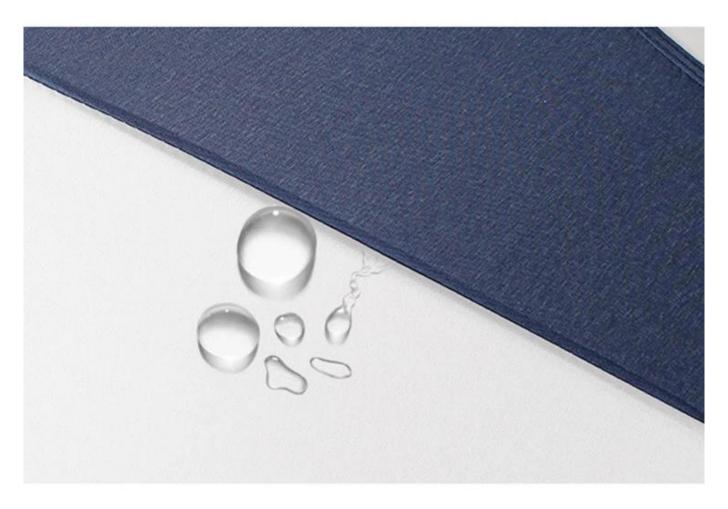

#### **Product parameters**

Water repellency

High density water repellent

### **Product details**

High density impact cloth, effective water repellent.

Tough umbrella stand

Strong umbrella hat

High quality umbrella cloth

High density umbrella cloth, fine sewing, automatic wind resistant design.