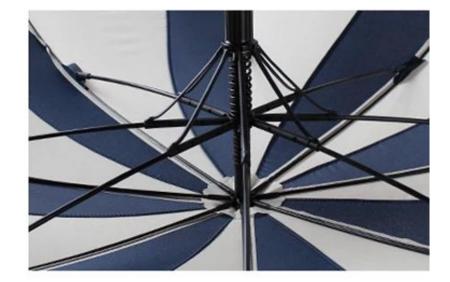

## Umbrella stand comparison

All-fiber umbrella stand

Tough and durable, not rusty.

#### Glass fiber umbrella stand

Adopt high quality umbrella stand, Eight bone design, strong and durable.

bones with small bags of fabric, Prevent rusting and friction.

The combination of strength and toughness, Round polishing process, excellence.