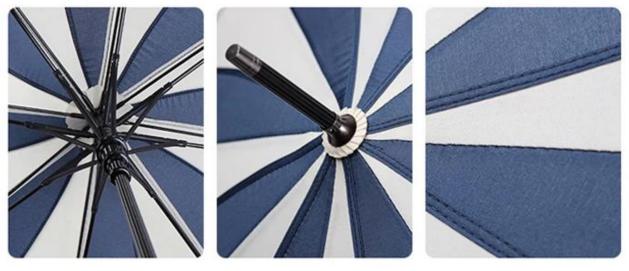

### **Product details**

High density impact cloth, effective water repellent.

Tough umbrella stand

Strong umbrella hat

High quality umbrella cloth

High density umbrella cloth, fine sewing, automatic wind resistant design.

#### Glass fiber umbrella stand

Adopt high quality umbrella stand, Eight bone design, strong and durable.

bones with small bags of fabric, Prevent rusting and friction.

The combination of strength and toughness, Round polishing process, excellence.