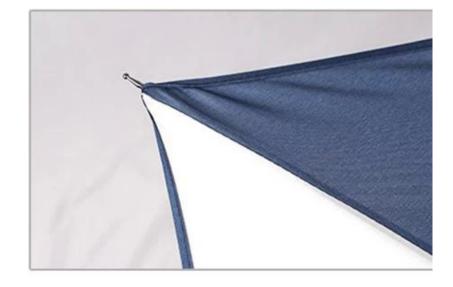

### **Product details**

High density impact cloth, effective water repellent.

Tough umbrella stand

Strong umbrella hat

High quality umbrella cloth

High density umbrella cloth, fine sewing, automatic wind resistant design.

#### Glass fiber umbrella stand

Adopt high quality umbrella stand, Eight bone design, strong and durable.

bones with small bags of fabric, Prevent rusting and friction.

The combination of strength and toughness, Round polishing process, excellence.