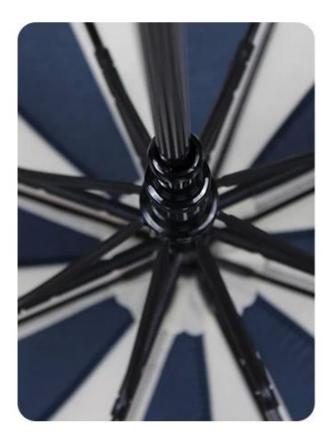

## Umbrella stand comparison

All-fiber umbrella stand

Tough and durable, not rusty.

#### Glass fiber umbrella stand

Adopt high quality umbrella stand, Eight bone design, strong and durable.

bones with small bags of fabric, Prevent rusting and friction.

The combination of strength and toughness, Round polishing process, excellence.