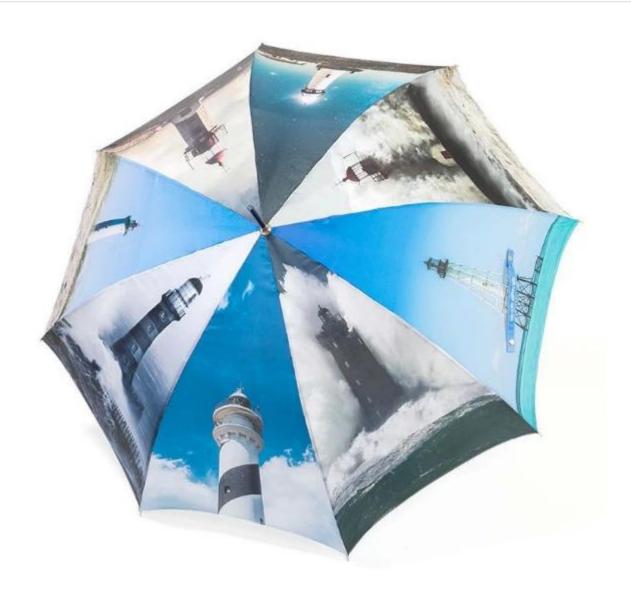

All details, please check it as coupon.

#### **Detailed photos**









# WHY CHOOSE US?



company information

#### **About us Lotus Umbrella:**

Shaoxing Lotus Umberlla Co., Ltd is a professional manufacturer of Amberla in Zhejiang Province, China. We have worked in this field for about 19 years and offer

a variety of custom umbrellas, including time, size, style, fabric and shadow. Can provide full size umbrellas, including umbrellas, umbrellas, folding umbrellas, golf umbrellas, umbrella

## OEM PROCESS



**02** 

**03** 

**04** 

**05** 

artwork from

make the quotation

make the sample for you confirmed place the order

mass production inspection packing

shipment

### PRODUCTION PROCEDURES



1. EDGE STITCH



2. CUT FABRIC



3. SEWING



4. TIP ASSEMBLY



5. SEW UP



6. QUALITY CHECK

### **BUSINESS PROCESS**









**EXHIBITION** 

#