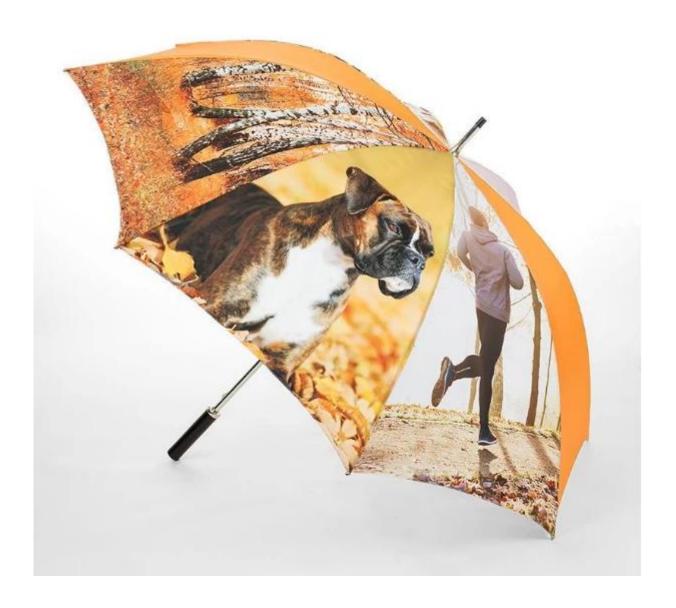

All details, please check it as coupon.

#### **Detailed photos**









# WHY CHOOSE US?



company information

#### **About us Lotus Umbrella:**

Shaoxing Lotus Umberlla Co., Ltd is a professional manufacturer of Amberla in Zhejiang Province, China. We have worked in this field for about 19 years and offer

a variety of custom umbrellas, including time, size, style, fabric and shadow. Can provide full size umbrellas, including umbrellas, umbrellas, folding umbrellas, golf umbrellas, umbrella

## OEM PROCESS



**02** 

**03** 

**04** 

**05** 

artwork from

make the quotation

make the sample for you confirmed place the order

mass production inspection packing

shipment

### PRODUCTION PROCEDURES



1. EDGE STITCH



2. CUT FABRIC



3. SEWING



4. TIP ASSEMBLY



5. SEW UP



6. QUALITY CHECK

### **BUSINESS PROCESS**









**EXHIBITION** 

###