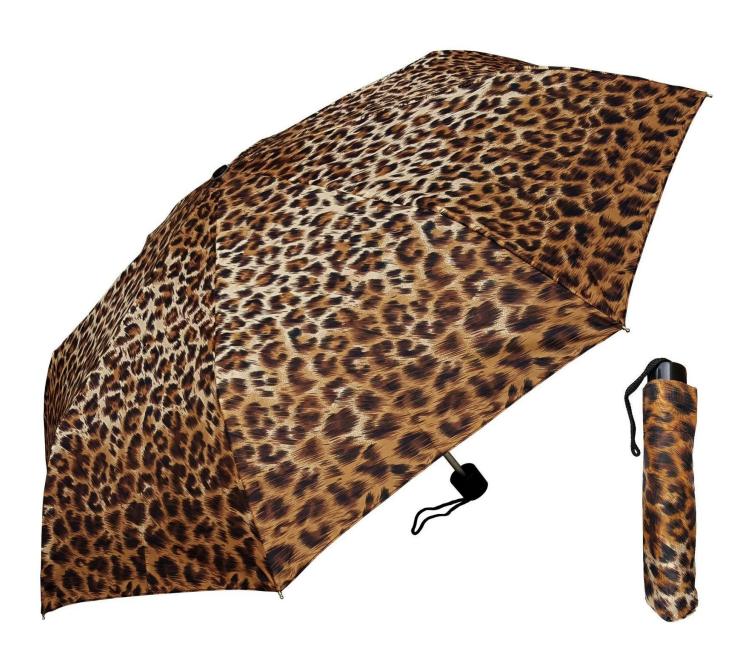

### **Detailed photos**









# WHY CHOOSE US?



company information

### **About us Lotus Umbrella:**

Shaoxing Lotus Umberlla Co., Ltd is a professional manufacturer of Amberla in Zhejiang Province, China. We have worked in this field for about 19 years and offer

a variety of custom umbrellas, including time, size, style, fabric and shadow. Can provide full size umbrellas which include straight umbrellas, folding umbrellas, golf umbrellas, umbrell

# OEM PROCESS



**02** 

**03** 

**04** 

**05** 

artwork from

make the quotation

make the sample for you confirmed place the order

mass production inspection packing

shipment

### PRODUCTION PROCEDURES



1. EDGE STITCH



2. CUT FABRIC



3. SEWING



4. TIP ASSEMBLY



5. SEW UP



6. QUALITY CHECK

## **BUSINESS PROCESS**









**EXHIBITION** 

#### *