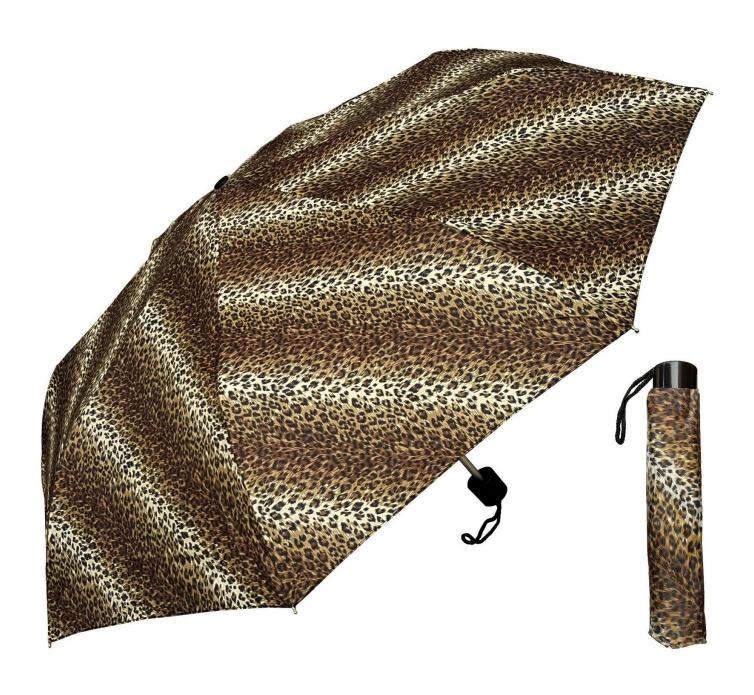

### **Detailed photos**









# WHY CHOOSE US?



company information

### **About us Lotus Umbrella:**

Shaoxing Lotus Umberlla Co., Ltd is a professional manufacturer of Amberla in Zhejiang Province, China. We have worked in this field for about 19 years and offer

a variety of custom umbrellas, including time, size, style, fabric and shadow. Can provide full size umbrellas which include straight umbrellas, folding umbrellas, golf umbrellas, umbrell

# OEM PROCESS



**02** 

**03** 

**04** 

**05** 

artwork from

make the quotation

make the sample for you confirmed place the order

mass production inspection packing

shipment

### PRODUCTION PROCEDURES



1. EDGE STITCH



2. CUT FABRIC



3. SEWING



4. TIP ASSEMBLY



5. SEW UP



6. QUALITY CHECK

## **BUSINESS PROCESS**









**EXHIBITION** 

#### **P