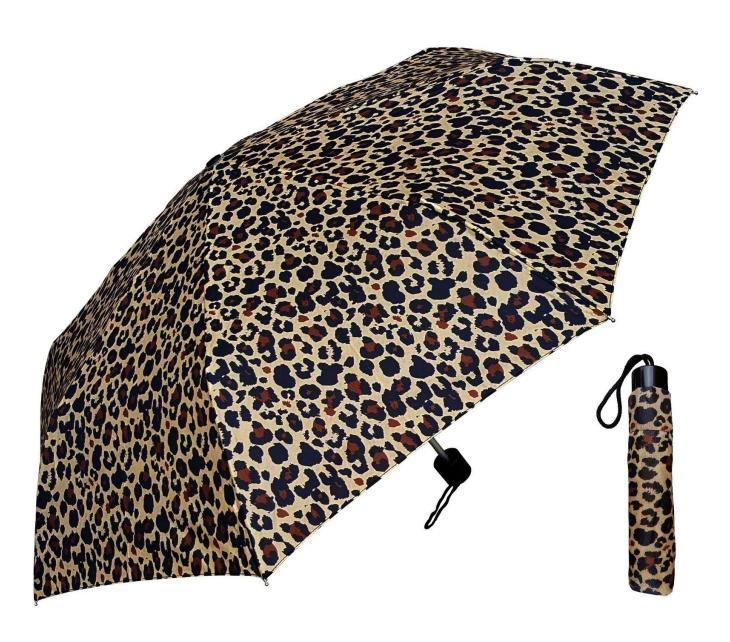

### **Detailed photos**









# WHY CHOOSE US?



company information

### **About us Lotus Umbrella:**

Shaoxing Lotus Umberlla Co., Ltd is a professional manufacturer of Amberla in Zhejiang Province, China. We have worked in this field for about 19 years and offer

a variety of custom umbrellas, including time, size, style, fabric and shadow. Can provide full size umbrellas which include straight umbrellas, folding umbrellas, golf umbrellas, umbrell

# OEM PROCESS



**02** 

**03** 

**04** 

**05** 

artwork from

make the quotation

make the sample for you confirmed place the order

mass production inspection packing

shipment

### PRODUCTION PROCEDURES



1. EDGE STITCH



2. CUT FABRIC



3. SEWING



4. TIP ASSEMBLY



5. SEW UP



6. QUALITY CHECK

## **BUSINESS PROCESS**









**EXHIBITION** 

####