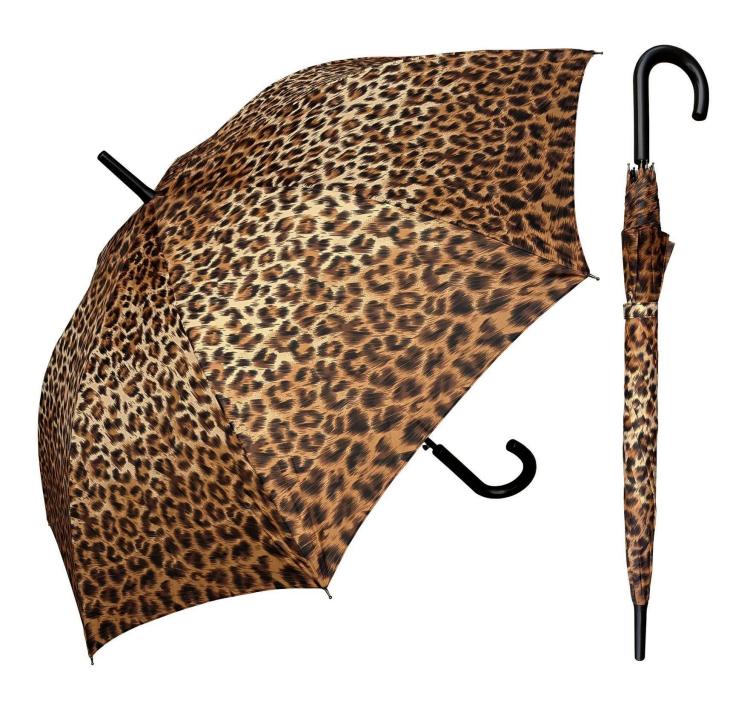

All details, please check it as coupon.

#### **Detailed photos**







# WHY CHOOSE US?



company information

#### **About us Lotus Umbrella:**

Shaoxing Lotus Umberlla Co., Ltd is a professional manufacturer of Amberla in Zhejiang Province, China. We have worked in this field for about 19 years and offer

a variety of custom umbrellas, including time, size, style, fabric and shadow. We can provide full size umbrellas, including umbrellas, folding umbrellas, golf umbrellas, umbrellas.

## OEM PROCESS



(02 E **03** 

**04** 

**05** 

artwork from

make the quotation

make the sample for you confirmed place the order

mass production inspection packing shipment

### PRODUCTION PROCEDURES



1. EDGE STITCH



2. CUT FABRIC



3. SEWING



4. TIP ASSEMBLY



5. SEW UP



6. QUALITY CHECK

### **BUSINESS PROCESS**









**EXHIBITION** 

#### **Packing