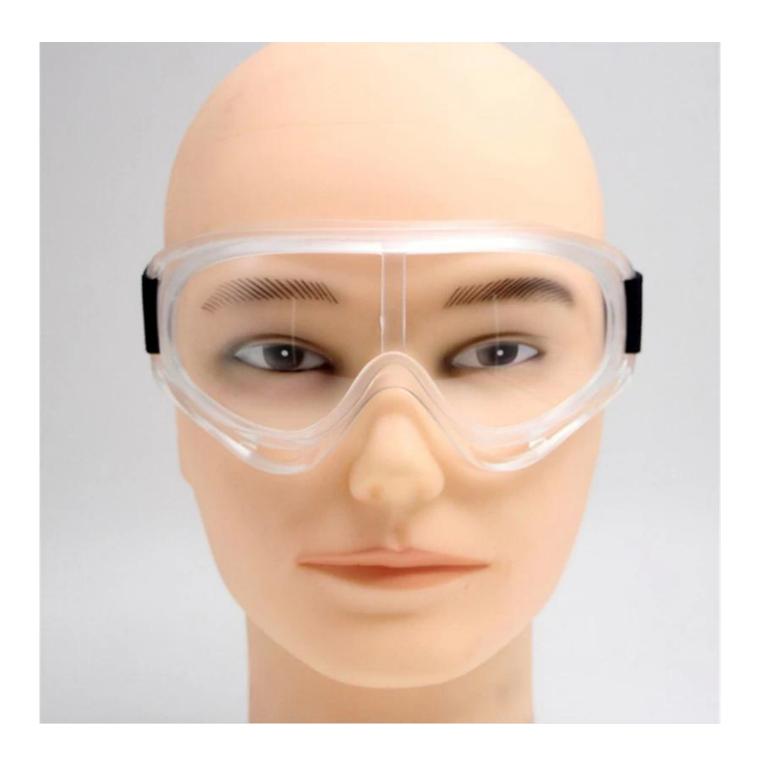

### Laboratory dustproof glasses safety protective splash goggles medical hospital use chemical safety goggles

Gender: Unisex Women Men Lens Material: Anti-fog lens

Frame Material: PVC

Style: Safety Protective Goggles Certification: CE/FDA/Completed

Type: Eye Protective

Application: Anti Fog Dust Splash

Packing: OPP Bag