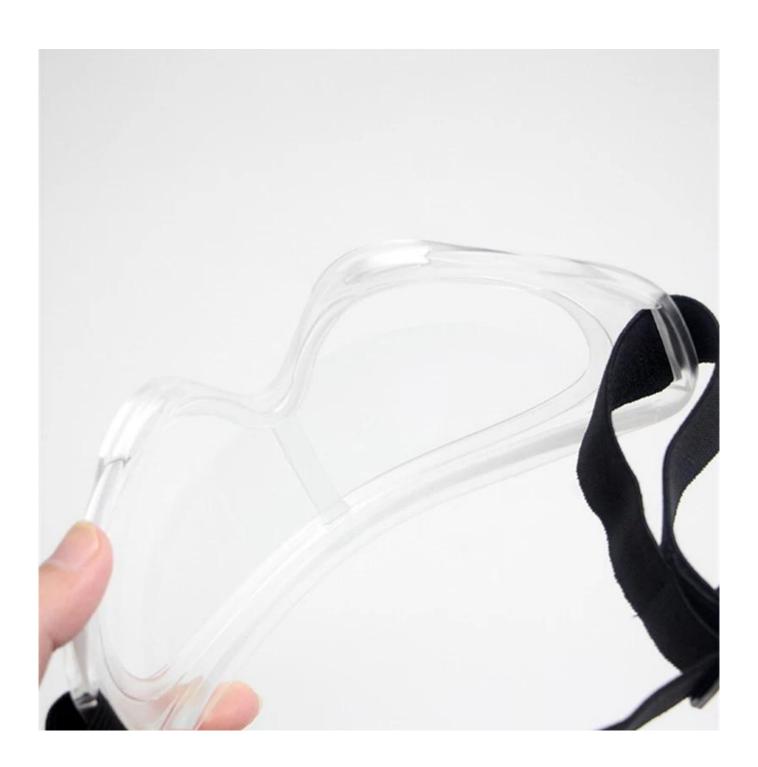

### Laboratory dustproof glasses safety protective splash goggles medical hospital use chemical safety goggles

Gender: Unisex Women Men Lens Material: Anti-fog lens

Frame Material: PVC

Style: Safety Protective Goggles Certification: CE/FDA/Completed

Type: Eye Protective

Application: Anti Fog Dust Splash

Packing: OPP Bag