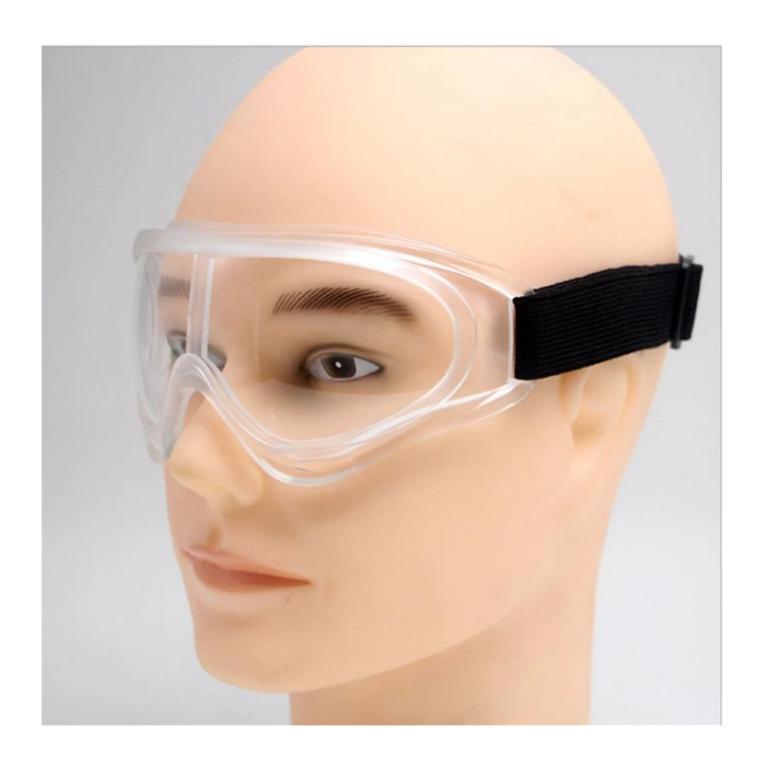

### Laboratory dustproof glasses safety protective splash goggles medical hospital use chemical safety goggles

Gender: Unisex Women Men Lens Material: Anti-fog lens

Frame Material: PVC

Style: Safety Protective Goggles Certification: CE/FDA/Completed

Type: Eye Protective

Application: Anti Fog Dust Splash

Packing: OPP Bag