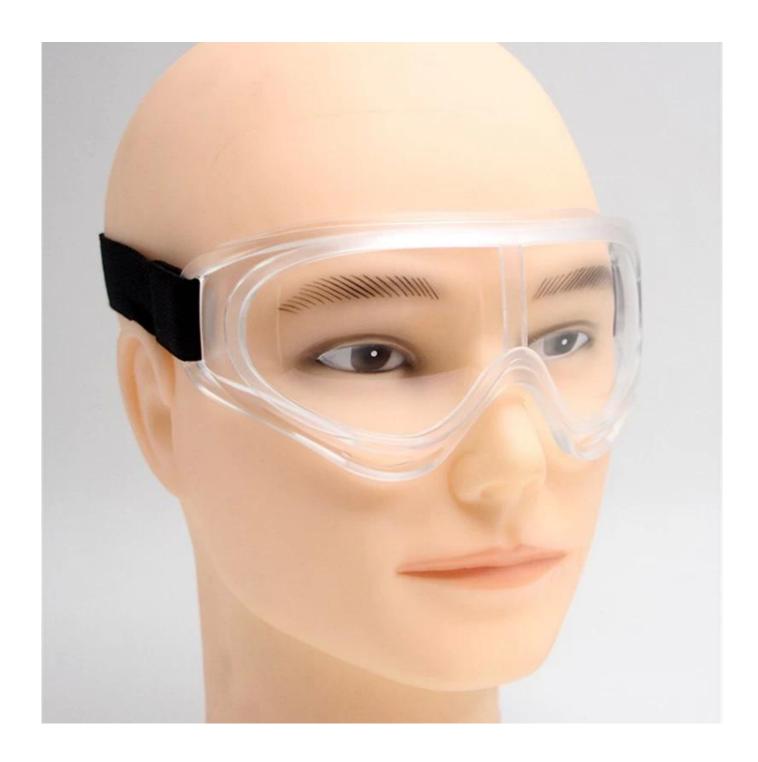

### Laboratory dustproof glasses safety protective splash goggles medical hospital use chemical safety goggles

Gender: Unisex Women Men Lens Material: Anti-fog lens

Frame Material: PVC

Style: Safety Protective Goggles Certification: CE/FDA/Completed

Type: Eye Protective

Application: Anti Fog Dust Splash

Packing: OPP Bag