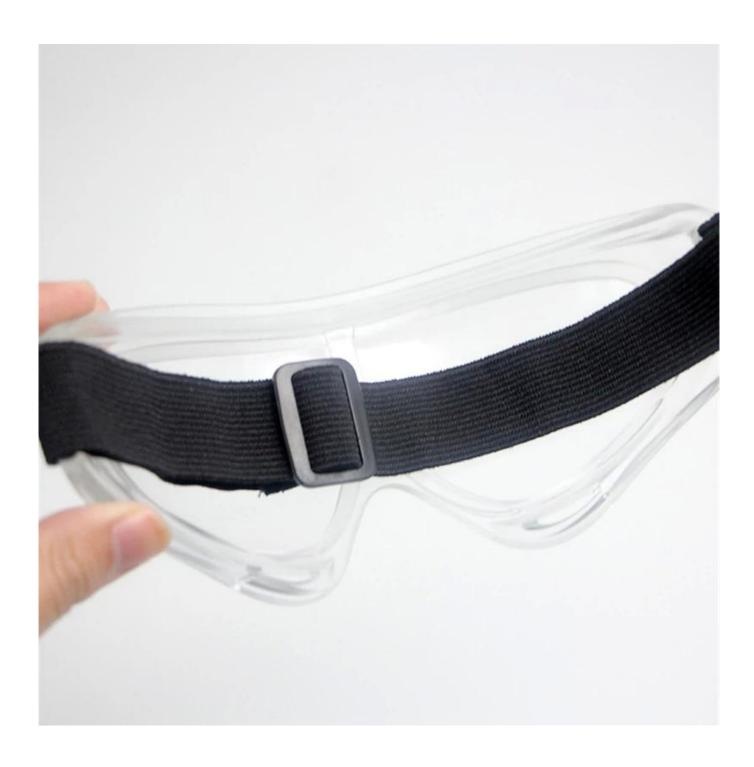

### Laboratory dustproof glasses safety protective splash goggles medical hospital use chemical safety goggles

Gender: Unisex Women Men Lens Material: Anti-fog lens

Frame Material: PVC

Style: Safety Protective Goggles Certification: CE/FDA/Completed

Type: Eye Protective

Application: Anti Fog Dust Splash

Packing: OPP Bag