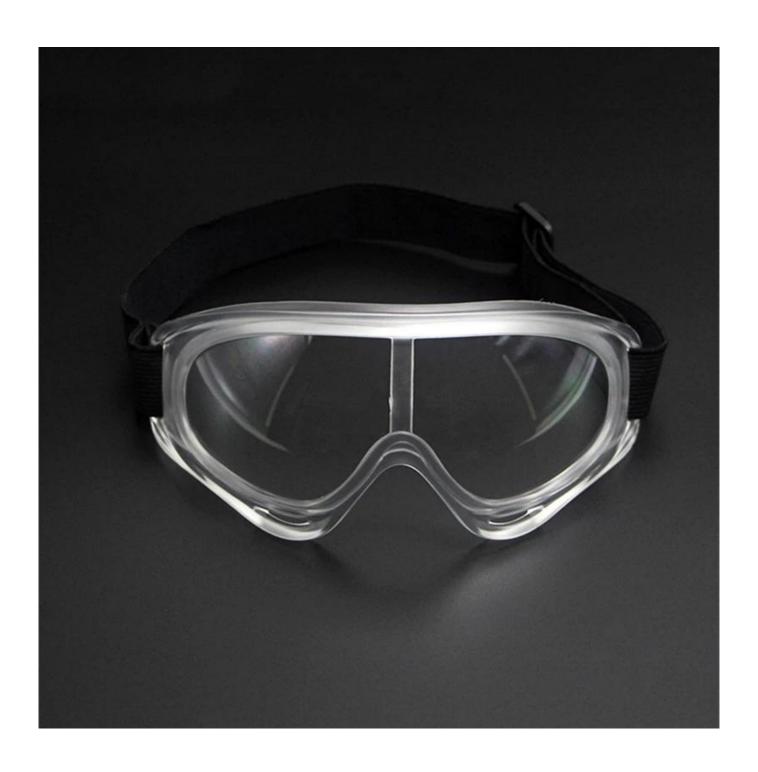

### Laboratory dustproof glasses safety protective splash goggles medical hospital use chemical safety goggles

Gender: Unisex Women Men Lens Material: Anti-fog lens

Frame Material: PVC

Style: Safety Protective Goggles Certification: CE/FDA/Completed

Type: Eye Protective

Application: Anti Fog Dust Splash

Packing: OPP Bag