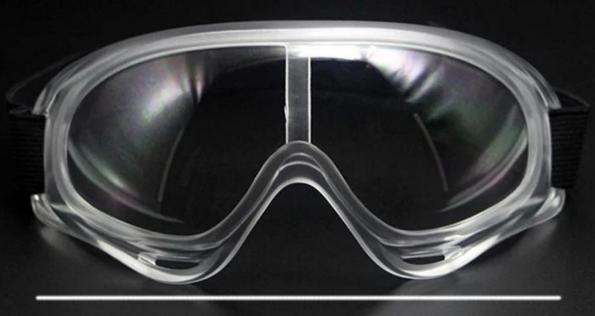

### Laboratory dustproof glasses safety protective splash goggles medical hospital use chemical safety goggles

Gender: Unisex Women Men Lens Material: Anti-fog lens

Frame Material: PVC

Style: Safety Protective Goggles Certification: CE/FDA/Completed

Type: Eye Protective

Application: Anti Fog Dust Splash

Packing: OPP Bag