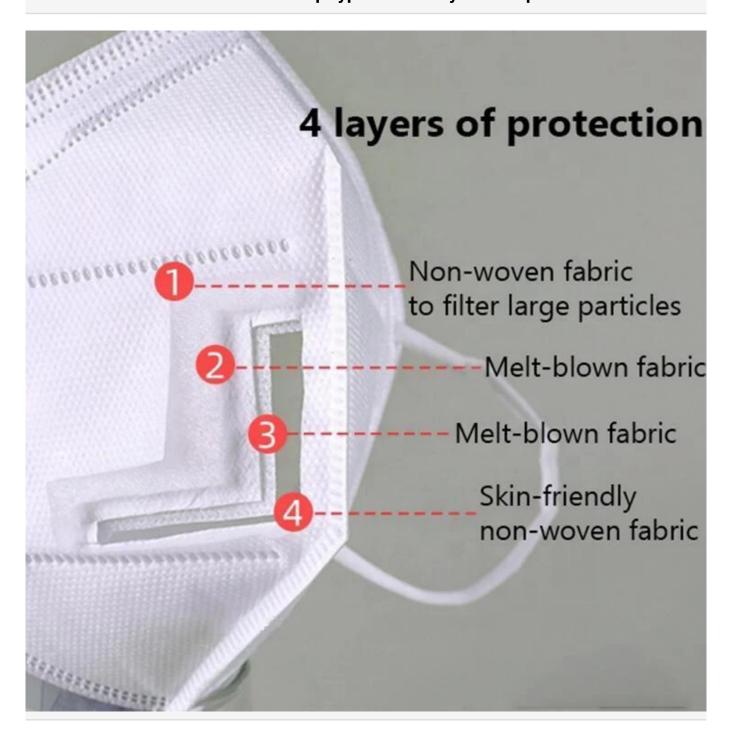

discount



Time left until promotion ends: 7d 0h 0m

Shop Now ▶





All details, please check it as coupon.



company information

#### **About us Lotus Umbrella:**

Shaoxing Lotus Umberlla Co., Ltd is a professional manufacturer of Amberla in Zhejiang Province, China. We have worked in this field for about 19 years and we offer a variety of custom umbrellas, including time, various sizes, fabric styles and colors of umbrellas, children, umbrellas, bottles You can provide full quality umbrellas which include straight umbrellas, folding umbrellas, golf umbrellas, umbrellas, beach umbrellas, promotional umbrellas. We also have a professional design team and provide personalized and free design services.

# OEM PROCESS



(02 E **03** 

**04** 

**05** 

artwork from

make th