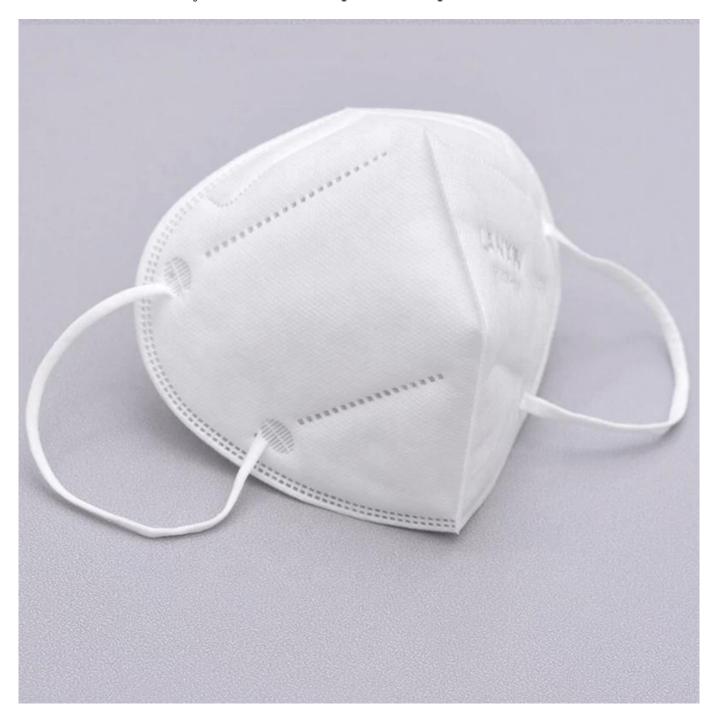

KN95 Anti Dust Safety Mouth Cover Disposable Respirator Face Mask













#### discount



# WHY CHOOSE US?



5\*\*\*1 FR

Ships From: China Logistics: TNT

I really like this umbrella. It is sturdy, it can be opened or closed with just a press. And more importantly, almost instant dry by just shaking.

\*\*\*\*

Color: Black: Ships From: China Logistics: TNT

One the metals/ribs broke after one day of use, with just light rain no wind. Very disappointing!





ours

others





company information

## OEM PROCESS



(02 E **03** 

**04** 

**05** 

artwork from

make the quotation

make the sample for you confirmed place the order

mass production inspection packing shipment

### PRODUCTION PROCEDURES



1. EDGE STITCH



2. CUT FABRIC



3. SEWING



4. TIP ASSEMBLY



5. SEW UP



6. QUALITY CHECK

### **BUSINESS PROCESS**



#### out us Lotus Um