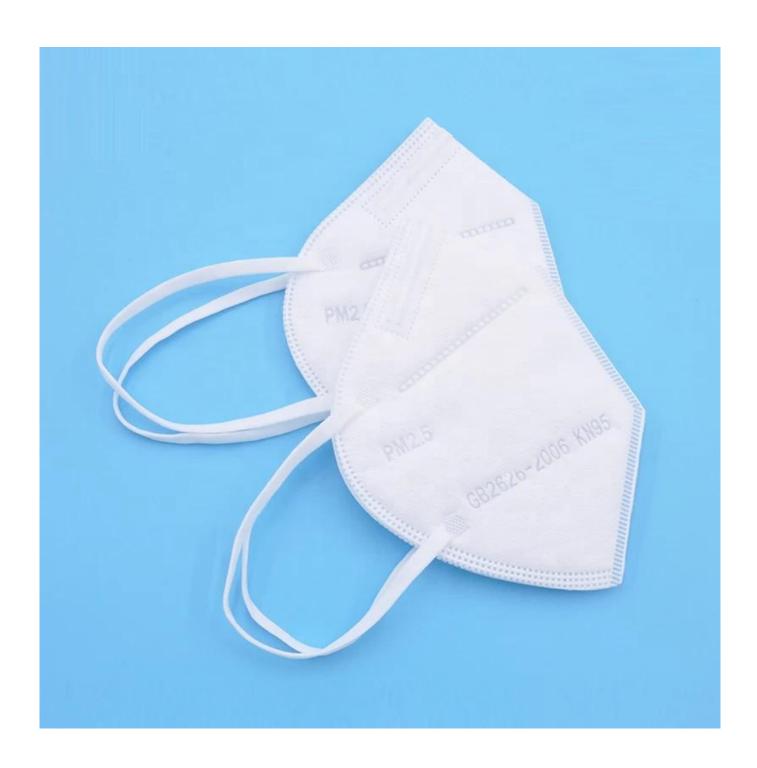

KN95 Anti Dust Safety Mouth Cover Disposable Respirator Face Mask













#### discount



# WHY CHOOSE US?



5\*\*\*1 FR

Ships From: China Logistics: TNT

I really like this umbrella. It is sturdy, it can be opened or closed with just a press. And more importantly, almost instant dry by just shaking.

\*\*\*\*

Color: Black: Ships From: China Logistics: TNT

One the metals/ribs broke after one day of use, with just light rain no wind. Very disappointing!





ours

others





company information

## OEM PROCESS



(02 E **03** 

**04** 

**05** 

artwork from

make the quotation

make the sample for you confirmed place the order

mass production inspection packing shipment

### PRODUCTION PROCEDURES



1. EDGE STITCH



2. CUT FABRIC



3. SEWING



4. TIP ASSEMBLY



5. SEW UP



6. QUALITY CHECK

### **BUSINESS PROCESS**



#### out us Lotus Umbr