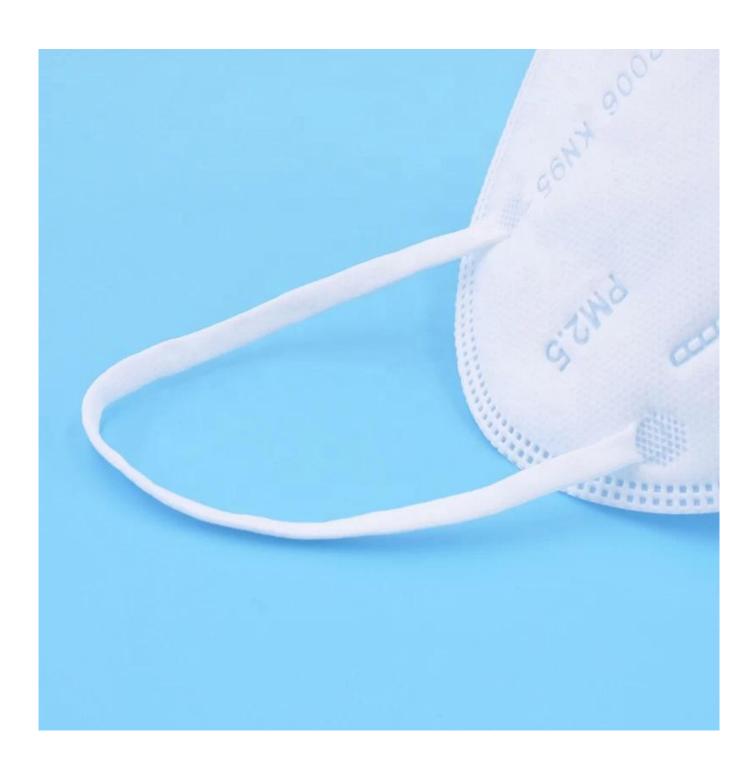

KN95 Anti Dust Safety Mouth Cover Disposable Respirator Face Mask













#### discount



# WHY CHOOSE US?



5\*\*\*1 FR

Ships From: China Logistics: TNT

I really like this umbrella. It is sturdy, it can be opened or closed with just a press. And more importantly, almost instant dry by just shaking.

\*\*\*\*

Color: Black: Ships From: China Logistics: TNT

One the metals/ribs broke after one day of use, with just light rain no wind. Very disappointing!





ours

others





company information

## OEM PROCESS



(02 E **03** 

**04** 

**05** 

artwork from

make the quotation

make the sample for you confirmed place the order

mass production inspection packing shipment

### PRODUCTION PROCEDURES



1. EDGE STITCH



2. CUT FABRIC



3. SEWING



4. TIP ASSEMBLY



5. SEW UP



6. QUALITY CHECK

### **BUSINESS PROCESS**



#### out us Lotus Umbrella: