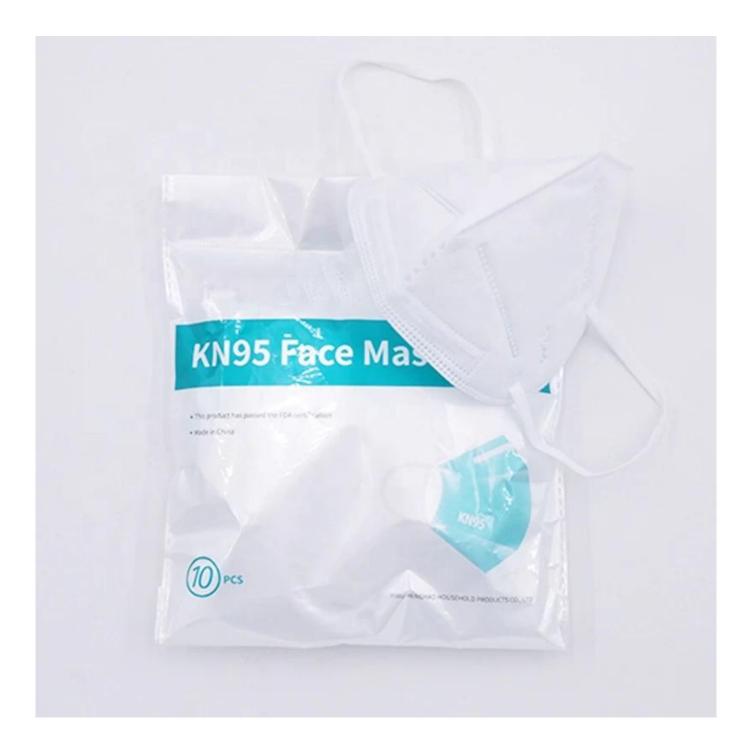

KN95 Anti Dust Safety Mouth Cover Disposable Respirator Face Mask













#### discount



# WHY CHOOSE US?



5\*\*\*1 FR

Ships From: China Logistics: TNT

I really like this umbrella. It is sturdy, it can be opened or closed with just a press. And more importantly, almost instant dry by just shaking.

\*\*\*\*

Color: Black: Ships From: China Logistics: TNT

One the metals/ribs broke after one day of use, with just light rain no wind. Very disappointing!





ours

others





company information

## OEM PROCESS



(02 E **03** 

**04** 

**05** 

artwork from

make the quotation

make the sample for you confirmed place the order

mass production inspection packing shipment

### PRODUCTION PROCEDURES



1. EDGE STITCH



2. CUT FABRIC



3. SEWING



4. TIP ASSEMBLY



5. SEW UP



6. QUALITY CHECK

### **BUSINESS PROCESS**



#### out us Lotus Umbrella:

S