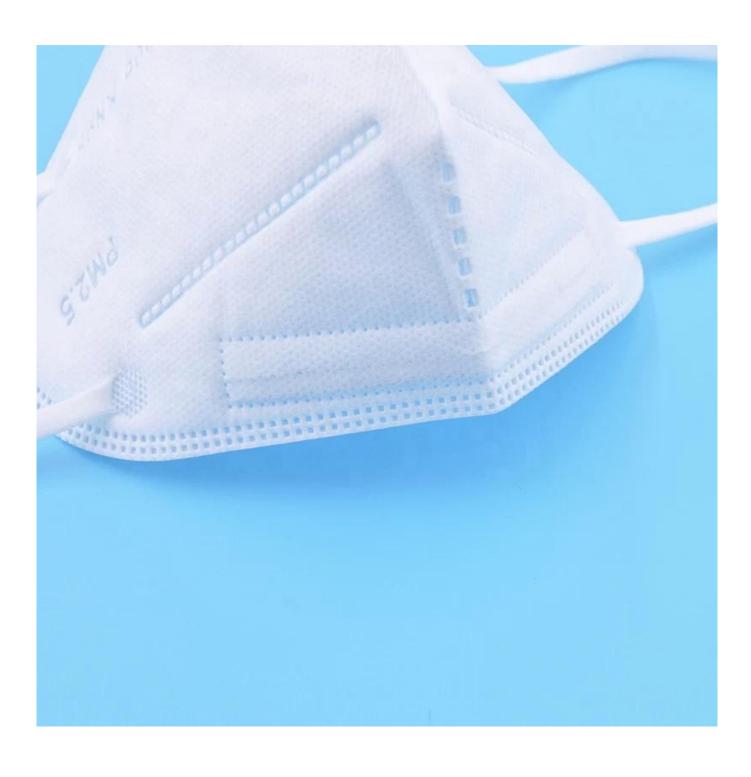

KN95 Anti Dust Safety Mouth Cover Disposable Respirator Face Mask













#### discount



# WHY CHOOSE US?



5\*\*\*1 FR

Ships From: China Logistics: TNT

I really like this umbrella. It is sturdy, it can be opened or closed with just a press. And more importantly, almost instant dry by just shaking.

\*\*\*\*

Color: Black: Ships From: China Logistics: TNT

One the metals/ribs broke after one day of use, with just light rain no wind. Very disappointing!





ours

others





company information

## OEM PROCESS



(02 E **03** 

**04** 

**05** 

artwork from

make the quotation

make the sample for you confirmed place the order

mass production inspection packing shipment

### PRODUCTION PROCEDURES



1. EDGE STITCH



2. CUT FABRIC



3. SEWING



4. TIP ASSEMBLY



5. SEW UP



6. QUALITY CHECK

### **BUSINESS PROCESS**



#### out us Lotus Umbrella