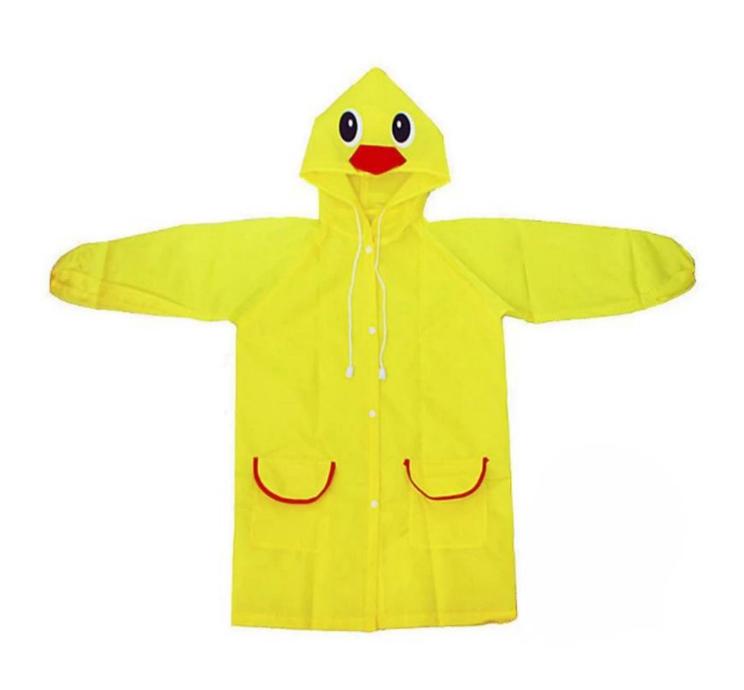

# **Product Description**

| Product name  | Japan style five colors EVA waterproof cute rain coats poncho for girls boys |
|---------------|------------------------------------------------------------------------------|
| Item No.      | RC002-011                                                                    |
| Size          | M,L XL                                                                       |
| Material      | EVA                                                                          |
| Function      | Rainy Day usage                                                              |
| OEM           | Acceptable                                                                   |
| Printing      | silk print, digital print                                                    |
| Packaging     | 1Pcs/OPP, 50Pcs/Ctn                                                          |
| Usage         | Hiking, Camping, Travel, Outdoor Sports                                      |
| Color         | White, black, pink, yellow, purple, green, blue                              |
| MOQ           | 500pcs with custom logo printing, 50pcs with stock design                    |
| Sample time   | 5-7days                                                                      |
| lead time     | 20-25days                                                                    |
| Payment Terms | T/T, L/C, Alibaba trade assurance                                            |
| Trade Terms   | EXW, FOB(Ningbo, shanghai), CIF                                              |