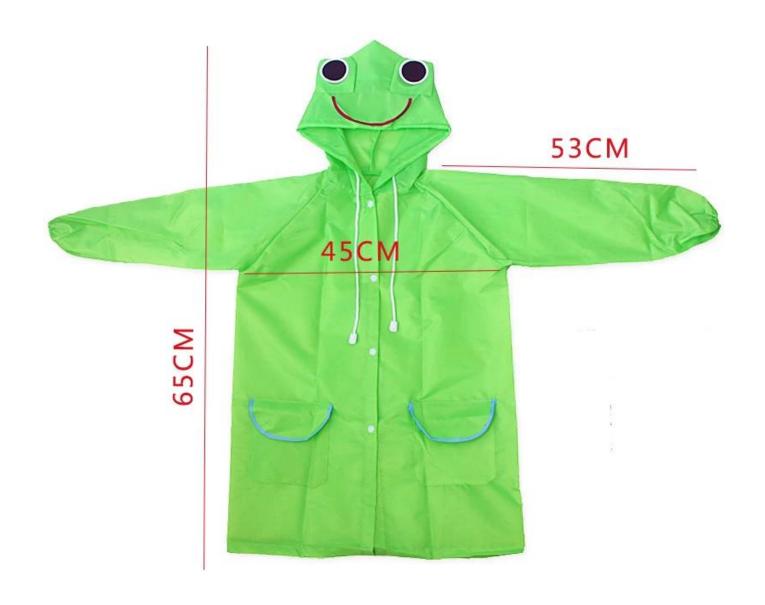

# **Product Description**

| Product name  | Japan style five colors EVA waterproof cute rain coats poncho for girls boys |
|---------------|------------------------------------------------------------------------------|
| Item No.      | RC002-011                                                                    |
| Size          | M,L XL                                                                       |
| Material      | EVA                                                                          |
| Function      | Rainy Day usage                                                              |
| OEM           | Acceptable                                                                   |
| Printing      | silk print, digital print                                                    |
| Packaging     | 1Pcs/OPP, 50Pcs/Ctn                                                          |
| Usage         | Hiking, Camping, Travel, Outdoor Sports                                      |
| Color         | White, black, pink, yellow, purple, green, blue                              |
| MOQ           | 500pcs with custom logo printing, 50pcs with stock design                    |
| Sample time   | 5-7days                                                                      |
| lead time     | 20-25days                                                                    |
| Payment Terms | T/T, L/C, Alibaba trade assurance                                            |
| Trade Terms   | EXW, FOB(Ningbo, shanghai), CIF                                              |