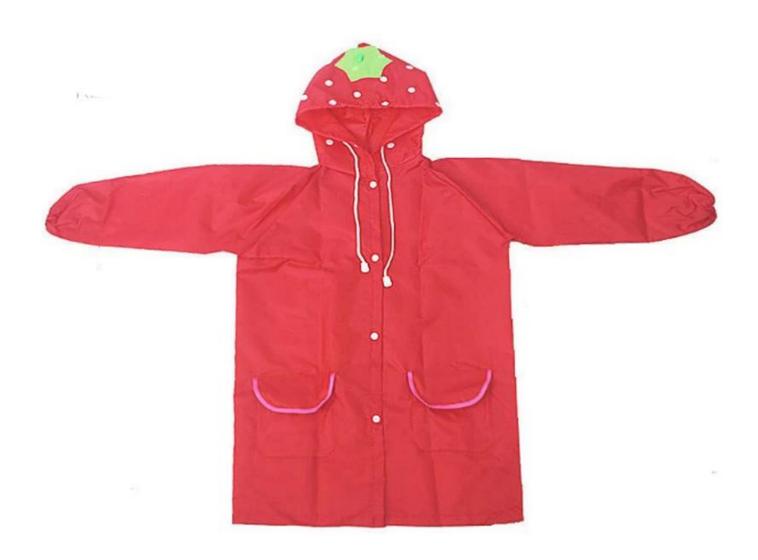

# **Product Description**

| Product name  | Japan style five colors EVA waterproof cute rain coats poncho for girls boys |
|---------------|------------------------------------------------------------------------------|
| Item No.      | RC002-011                                                                    |
| Size          | M,L XL                                                                       |
| Material      | EVA                                                                          |
| Function      | Rainy Day usage                                                              |
| OEM           | Acceptable                                                                   |
| Printing      | silk print, digital print                                                    |
| Packaging     | 1Pcs/OPP, 50Pcs/Ctn                                                          |
| Usage         | Hiking, Camping, Travel, Outdoor Sports                                      |
| Color         | White, black, pink, yellow, purple, green, blue                              |
| MOQ           | 500pcs with custom logo printing, 50pcs with stock design                    |
| Sample time   | 5-7days                                                                      |
| lead time     | 20-25days                                                                    |
| Payment Terms | T/T, L/C, Alibaba trade assurance                                            |
| Trade Terms   | EXW, FOB(Ningbo, shanghai), CIF                                              |