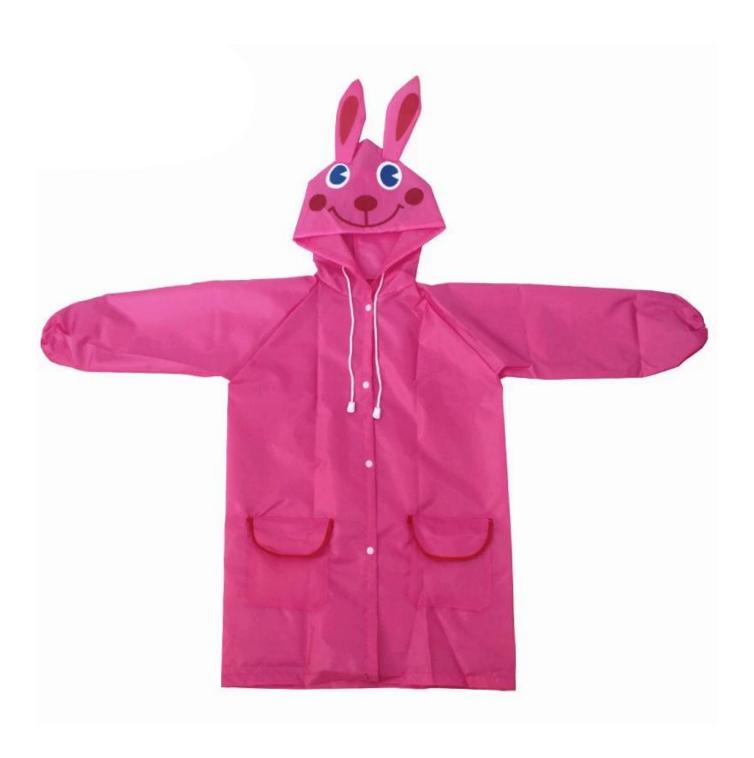

# **Product Description**

| Product name  | Japan style five colors EVA waterproof cute rain coats poncho for girls boys |
|---------------|------------------------------------------------------------------------------|
| Item No.      | RC002-011                                                                    |
| Size          | M,L XL                                                                       |
| Material      | EVA                                                                          |
| Function      | Rainy Day usage                                                              |
| OEM           | Acceptable                                                                   |
| Printing      | silk print, digital print                                                    |
| Packaging     | 1Pcs/OPP, 50Pcs/Ctn                                                          |
| Usage         | Hiking, Camping, Travel, Outdoor Sports                                      |
| Color         | White, black, pink, yellow, purple, green, blue                              |
| MOQ           | 500pcs with custom logo printing, 50pcs with stock design                    |
| Sample time   | 5-7days                                                                      |
| lead time     | 20-25days                                                                    |
| Payment Terms | T/T, L/C, Alibaba trade assurance                                            |
| Trade Terms   | EXW, FOB(Ningbo, shanghai), CIF                                              |