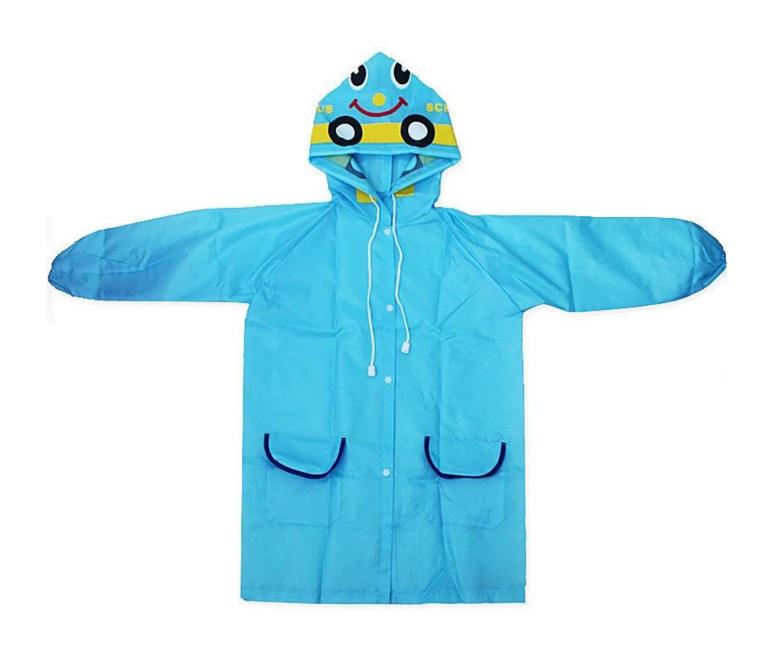

# **Product Description**

| Product name  | Japan style five colors EVA waterproof cute rain coats poncho for girls boys |
|---------------|------------------------------------------------------------------------------|
| Item No.      | RC002-011                                                                    |
| Size          | M,L XL                                                                       |
| Material      | EVA                                                                          |
| Function      | Rainy Day usage                                                              |
| OEM           | Acceptable                                                                   |
| Printing      | silk print, digital print                                                    |
| Packaging     | 1Pcs/OPP, 50Pcs/Ctn                                                          |
| Usage         | Hiking, Camping, Travel, Outdoor Sports                                      |
| Color         | White, black, pink, yellow, purple, green, blue                              |
| MOQ           | 500pcs with custom logo printing, 50pcs with stock design                    |
| Sample time   | 5-7days                                                                      |
| lead time     | 20-25days                                                                    |
| Payment Terms | T/T, L/C, Alibaba trade assurance                                            |
| Trade Terms   | EXW, FOB(Ningbo, shanghai), CIF                                              |