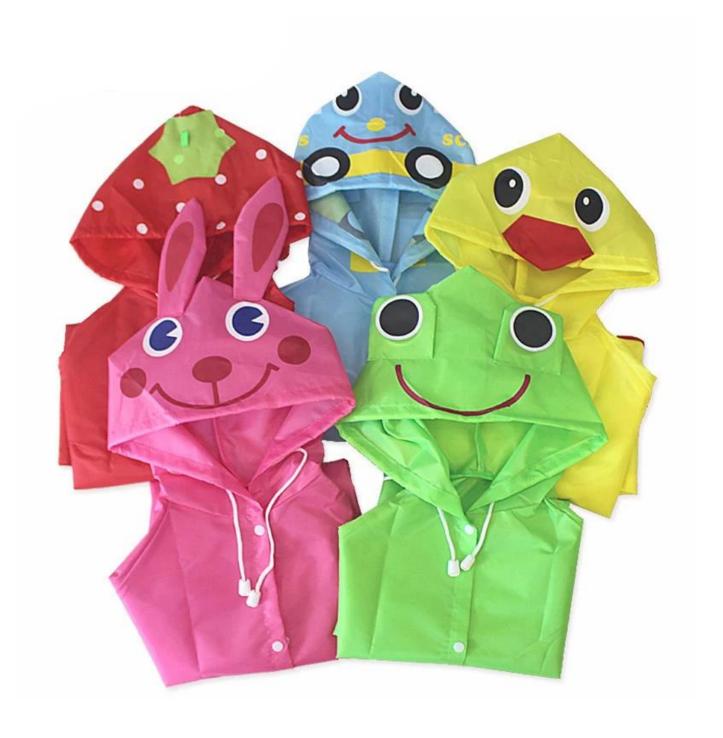

# **Product Description**

| Product name  | Japan style five colors EVA waterproof cute rain coats poncho for girls boys |
|---------------|------------------------------------------------------------------------------|
| Item No.      | RC002-011                                                                    |
| Size          | M,L XL                                                                       |
| Material      | EVA                                                                          |
| Function      | Rainy Day usage                                                              |
| OEM           | Acceptable                                                                   |
| Printing      | silk print, digital print                                                    |
| Packaging     | 1Pcs/OPP, 50Pcs/Ctn                                                          |
| Usage         | Hiking, Camping, Travel, Outdoor Sports                                      |
| Color         | White, black, pink, yellow, purple, green, blue                              |
| MOQ           | 500pcs with custom logo printing, 50pcs with stock design                    |
| Sample time   | 5-7days                                                                      |
| lead time     | 20-25days                                                                    |
| Payment Terms | T/T, L/C, Alibaba trade assurance                                            |
| Trade Terms   | EXW, FOB(Ningbo, shanghai), CIF                                              |