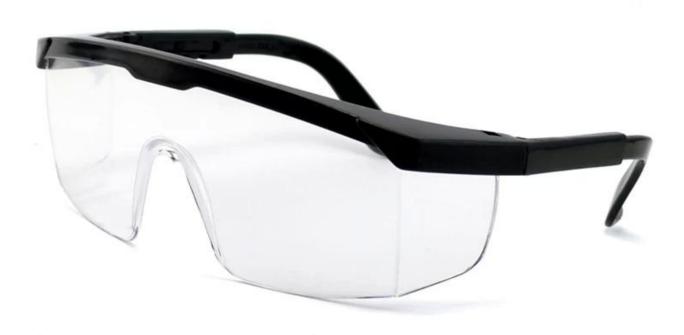

#### **Detailed** photos

## In stock ! safety medical goggles lab glasses protective virus anti fog eyewear glasses

Gender: Unisex Women Men Lens Material: Anti-fog lens Frame Material: PVC Style: Safety Protective Goggles Certification: CE/FDA/Completed Type: Eye Protective Application: Anti Fog Dust Splash Packing: OPP Bag