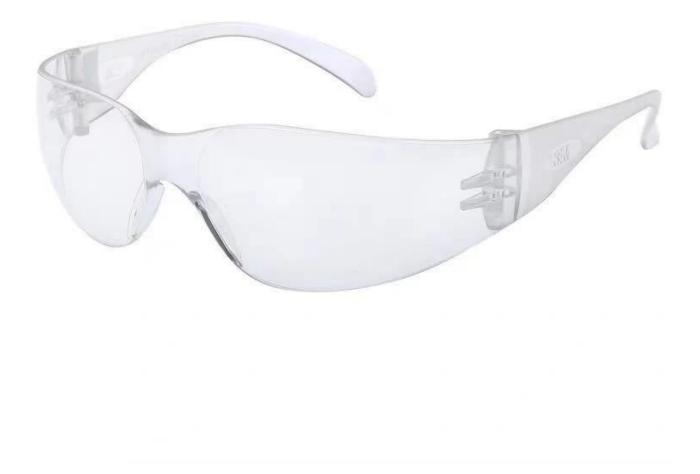

#### **Detailed** photos

## In stock ! safety medical goggles lab glasses protective virus anti fog eyewear glasses

Gender: Unisex Women Men Lens Material: Anti-fog lens Frame Material: PVC Style: Safety Protective Goggles Certification: CE/FDA/Completed Type: Eye Protective Application: Anti Fog Dust Splash Packing: OPP Bag