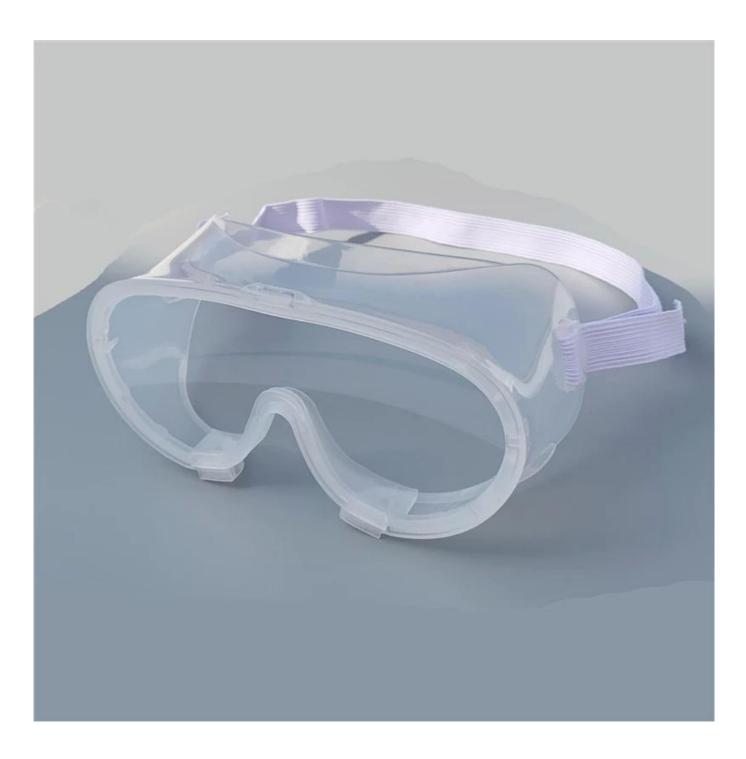

#### **Detailed** photos

## In stock ! safety medical goggles lab glasses protective virus anti fog eyewear glasses

Gender: Unisex Women Men Lens Material: Anti-fog lens Frame Material: PVC Style: Safety Protective Goggles Certification: CE/FDA/Completed Type: Eye Protective Application: Anti Fog Dust Splash Packing: OPP Bag