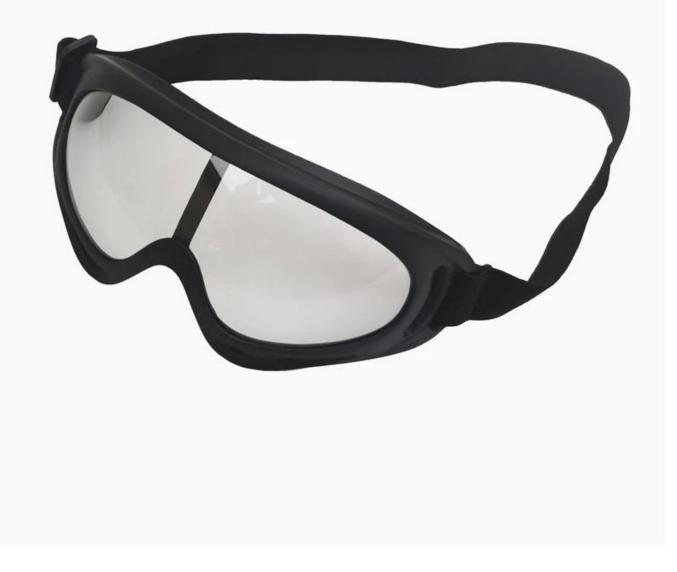

#### **Detailed** photos

## In stock ! safety medical goggles lab glasses protective virus anti fog eyewear glasses

Gender: Unisex Women Men Lens Material: Anti-fog lens Frame Material: PVC Style: Safety Protective Goggles Certification: CE/FDA/Completed Type: Eye Protective Application: Anti Fog Dust Splash Packing: OPP Bag