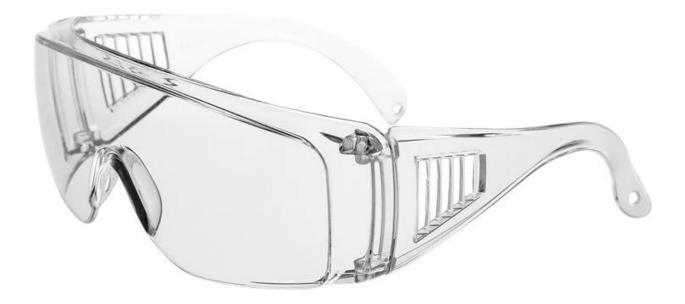

#### **Detailed** photos

## In stock ! safety medical goggles lab glasses protective virus anti fog eyewear glasses

Gender: Unisex Women Men Lens Material: Anti-fog lens Frame Material: PVC Style: Safety Protective Goggles Certification: CE/FDA/Completed Type: Eye Protective Application: Anti Fog Dust Splash Packing: OPP Bag