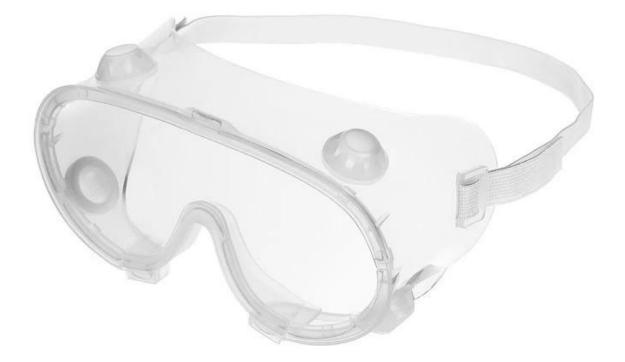

#### **Detailed** photos

## In stock ! safety medical goggles lab glasses protective virus anti fog eyewear glasses

Gender: Unisex Women Men Lens Material: Anti-fog lens Frame Material: PVC Style: Safety Protective Goggles Certification: CE/FDA/Completed Type: Eye Protective Application: Anti Fog Dust Splash Packing: OPP Bag