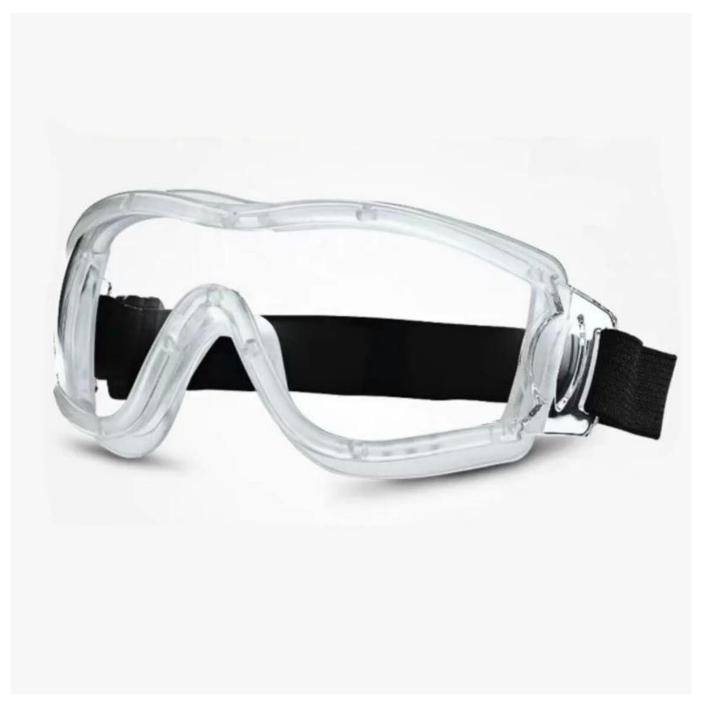

#### **Detailed** photos

## In stock ! safety medical goggles lab glasses protective virus anti fog eyewear glasses

Gender: Unisex Women Men Lens Material: Anti-fog lens Frame Material: PVC Style: Safety Protective Goggles Certification: CE/FDA/Completed Type: Eye Protective Application: Anti Fog Dust Splash Packing: OPP Bag