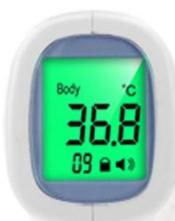

# Three color backlighting

Child/adult body temperature gun

Normal body temperature 32.0°C~37.5°C

Slight fever 37.6°C~38.5°C High body temperature 38.6°C~42.9°C

# **Three color optional**

THREE COLOR OPTIONAL