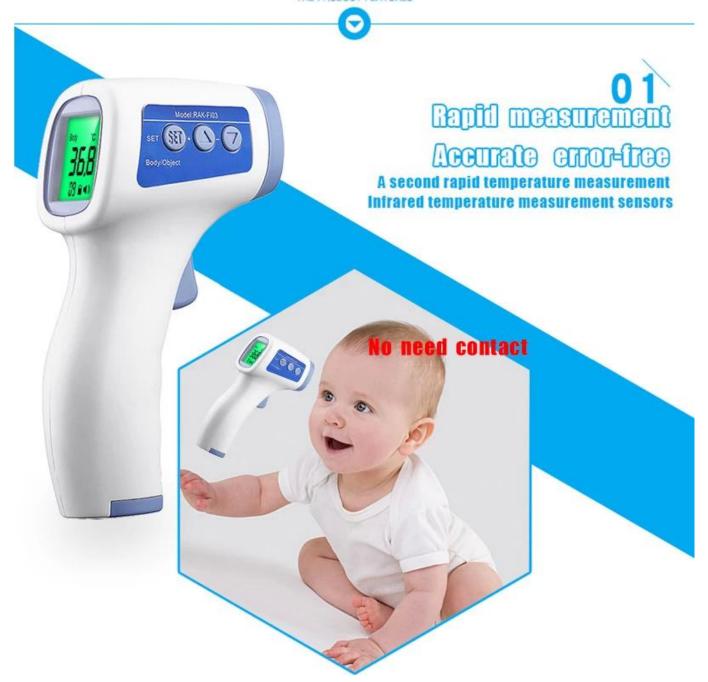

# Three color backlighting

Child/adult body temperature gun

Normal body temperature 32.0°C~37.5°C

Slight fever 37.6°C~38.5°C High body temperature 38.6°C~42.9°C

# Infrared forehead temperature gun Care for your family