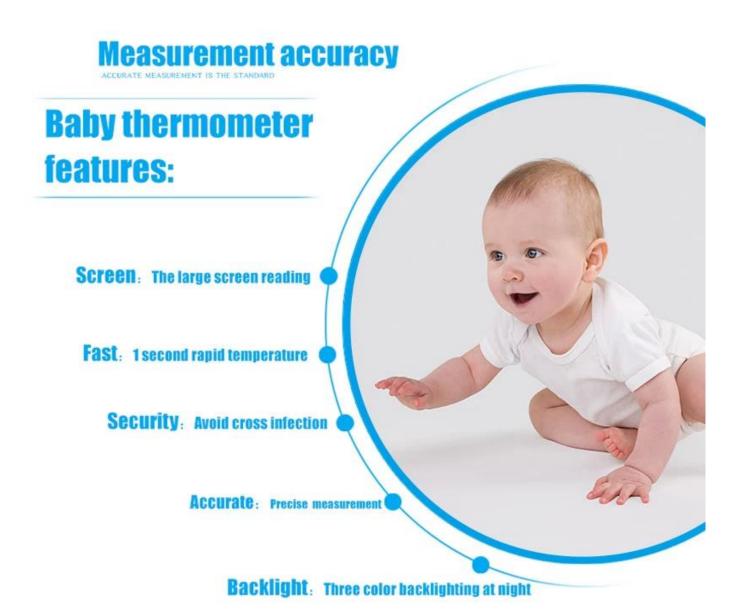

## Can measure the human body, object, indoor temperature

# Three color backlighting

Child/adult body temperature gun

Normal body temperature 32.0°C~37.5°C

Slight fever 37.6°C~38.5°C High body temperature 38.6°C~42.9°C

## **Accurate probe**

Accurate temperature measuring probe Measurement accuracy, Little error

## **Backlit display**

Backlit design, temperature can also clearly see In the night for baby , and grandma and grandpa can see without glasses.