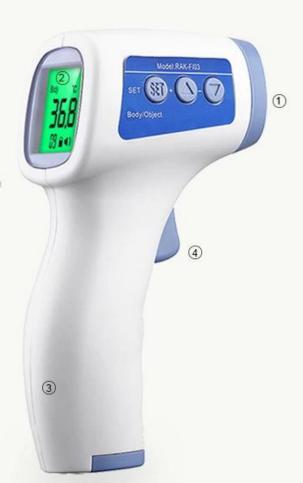

# In stock ce fda medical digital forehead non-contact infrared thermometer

Range -Body:32°C~42.9°C,85.9°F~109.2°F

-Object:0°C~100°C,32°F~212°F

Accuracy -Body: $\pm 0.2$ °C/ $\pm 0.4$ °F

-Object: ±1.0°C/±1.8°F

Resolution:0.1°C/°F

Working condition: $10^{\circ}\text{C} \sim 35^{\circ}\text{C}(50^{\circ}\text{F} \sim 95^{\circ}\text{F}) \text{ RH} \leq 85\%$ Storage condition: $-20^{\circ}\text{C} \sim 55^{\circ}\text{C}(-4^{\circ}\text{F} \sim 131^{\circ}\text{F}) \text{ RH} \leq 93\%$ 

Power supply: D.C. 3V 2pcs AAA Batteries

Power level Indicator: Indication for low power level(□2.5V)

Memory: Automatic recall of 32 memories

Display:LCD back-lit display

Reading scale:Celsius or Fahrenheit Automatic shut off:In 18 seconds Measuring time:0.5 seconds

# Three color backlighting

Child/adult body temperature gun

Normal body temperature 32.0°C~37.5°C

Slight fever 37.6°C~38.5°C High body temperature 38.6°C~42.9°C