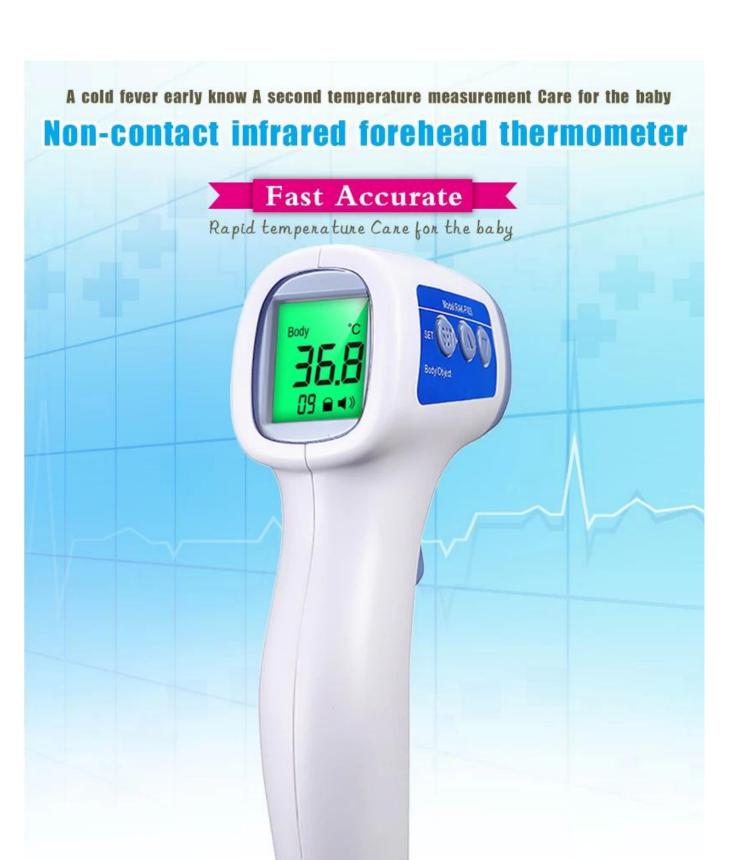

# In stock ce fda medical digital forehead non-contact infrared thermometer

Range -Body:32°C~42.9°C,85.9°F~109.2°F

-Object:0°C~100°C,32°F~212°F

Accuracy -Body: $\pm 0.2$ °C/ $\pm 0.4$ °F

-Object: ±1.0°C/±1.8°F

Resolution:0.1°C/°F

Working condition: $10^{\circ}\text{C} \sim 35^{\circ}\text{C}(50^{\circ}\text{F} \sim 95^{\circ}\text{F}) \text{ RH} \leq 85\%$ Storage condition: $-20^{\circ}\text{C} \sim 55^{\circ}\text{C}(-4^{\circ}\text{F} \sim 131^{\circ}\text{F}) \text{ RH} \leq 93\%$ 

Power supply: D.C. 3V 2pcs AAA Batteries

Power level Indicator: Indication for low power level(□2.5V)

Memory: Automatic recall of 32 memories

Display:LCD back-lit display

Reading scale:Celsius or Fahrenheit Automatic shut off:In 18 seconds Measuring time:0.5 seconds

# Three color backlighting

Child/adult body temperature gun

Normal body temperature 32.0°C~37.5°C

Slight fever 37.6°C~38.5°C High body temperature 38.6°C~42.9°C