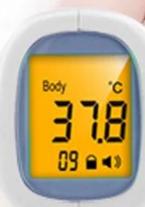

# Three color backlighting

Child/adult body temperature gun

Normal body temperature 32.0°C~37.5°C

Slight fever 37.6°C~38.5°C High body temperature 38.6°C~42.9°C

# **Three color optional**

THREE COLOR OPTIONAL