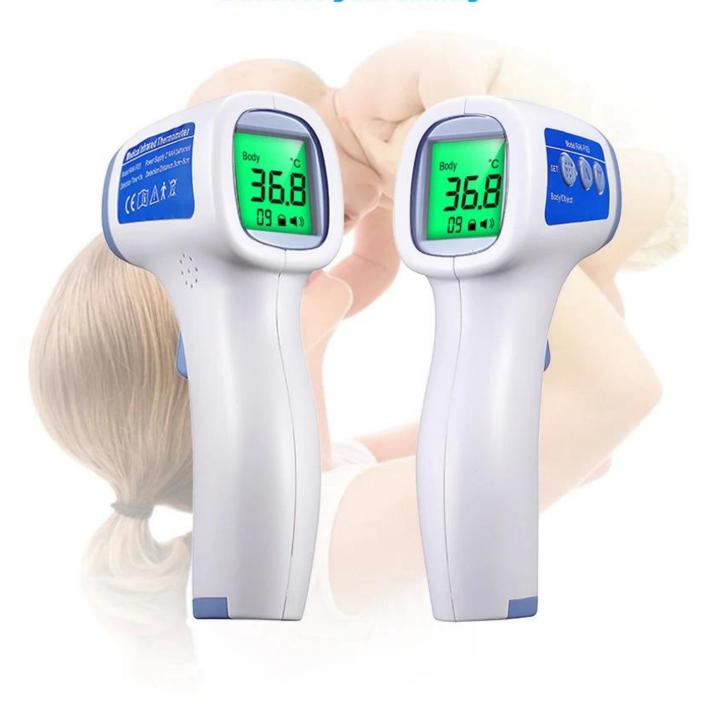

# Three color backlighting

Child/adult body temperature gun

Normal body temperature 32.0°C~37.5°C

Slight fever 37.6°C~38.5°C High body temperature 38.6°C~42.9°C