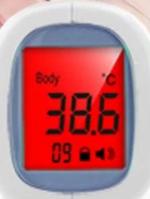

# Three color backlighting

Child/adult body temperature gun

Normal body temperature 32.0°C~37.5°C

Slight fever 37.6°C~38.5°C High body temperature 38.6°C~42.9°C

# **Three color optional**

THREE COLOR OPTIONAL