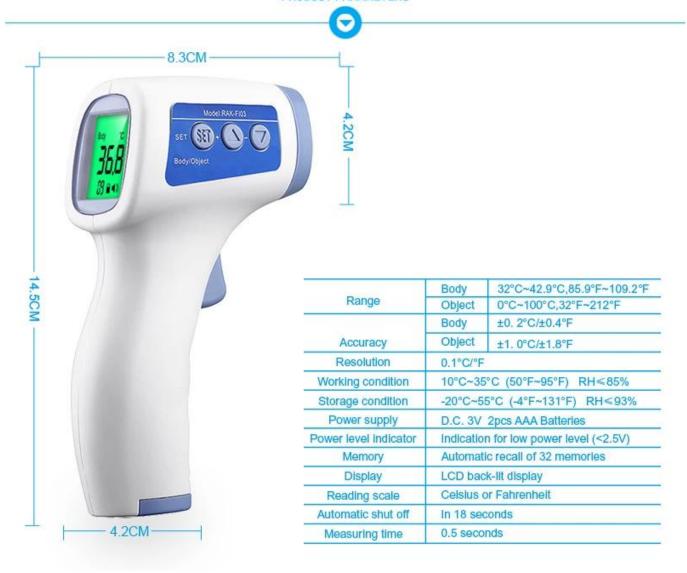

# In stock ce fda medical digital forehead non-contact infrared thermometer

Range -Body:32°C~42.9°C,85.9°F~109.2°F

-Object:0°C~100°C,32°F~212°F

Accuracy -Body: $\pm 0.2$ °C/ $\pm 0.4$ °F

-Object: ±1.0°C/±1.8°F

Resolution:0.1°C/°F

Working condition: $10^{\circ}\text{C} \sim 35^{\circ}\text{C}(50^{\circ}\text{F} \sim 95^{\circ}\text{F}) \text{ RH} \leq 85\%$ Storage condition: $-20^{\circ}\text{C} \sim 55^{\circ}\text{C}(-4^{\circ}\text{F} \sim 131^{\circ}\text{F}) \text{ RH} \leq 93\%$ 

Power supply: D.C. 3V 2pcs AAA Batteries

Power level Indicator: Indication for low power level(□2.5V)

Memory: Automatic recall of 32 memories

Display:LCD back-lit display

Reading scale:Celsius or Fahrenheit Automatic shut off:In 18 seconds Measuring time:0.5 seconds

## **Product parameters**

PRODUCT PARAMETERS