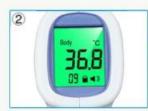

# Three color backlighting

Child/adult body temperature gun

Normal body temperature 32.0°C~37.5°C

Slight fever 37.6°C~38.5°C High body temperature 38.6°C~42.9°C

## **Backlit display**

Backlit design, temperature can also clearly see In the night for baby , and grandma and grandpa can see without glasses.