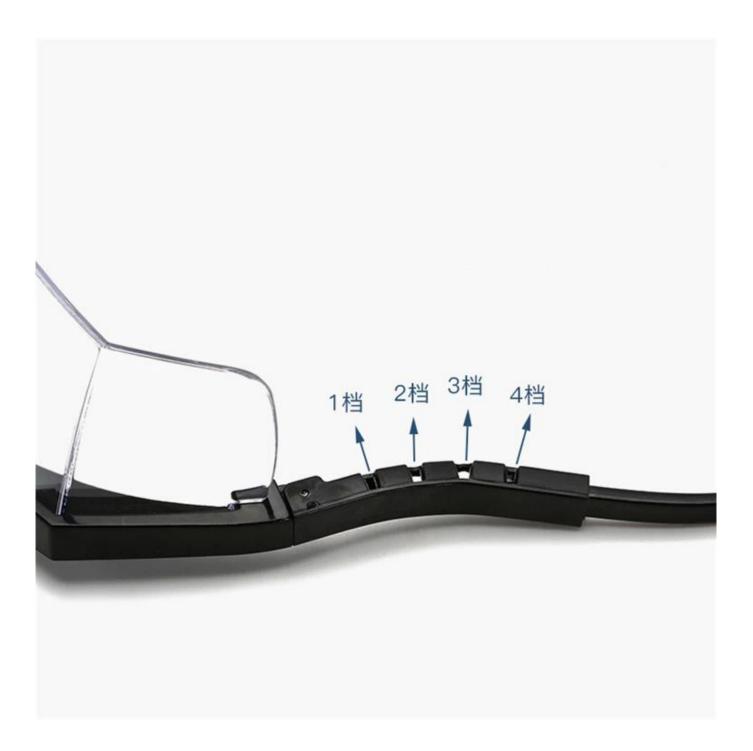

#### **Detailed** photos

### In stock FDA CE certificated anti-fog saliva splash impact equipment protective glasses safety eye goggles

Gender: Unisex Women Men Lens Material: Anti-fog lens Frame Material: PVC Style: Safety Protective Goggles Certification: CE/FDA/Completed Type: Eye Protective Application: Anti Fog Dust Splash Packing: OPP Bag









# **BUSINESS PROCESS**

#### LOTUS UMBRELLA GROW UP WITH YOU





#### Common problems

#### 1. Are you a manufacturer or a trading company?

Of course, we are a professional manufacturer with more than 19 years experience.

#### 2. Can I provide free samples? Sampling time

When you cooperate for the first time, you'll charge a small sample fee to build the project. Your order will be returned after confirmation. You can send samples within 5 days.

#### What is the payment terms?

T / T: 30% deposit, 70% balance of copy of bill of lading

#### How long does it take to produce?

ETD: Within 25-35 days after confirming the order

#### 5. How can we manage the quality of the factory?

I. From the approval of each material to the end of the umbrella, we have strict quality control. General