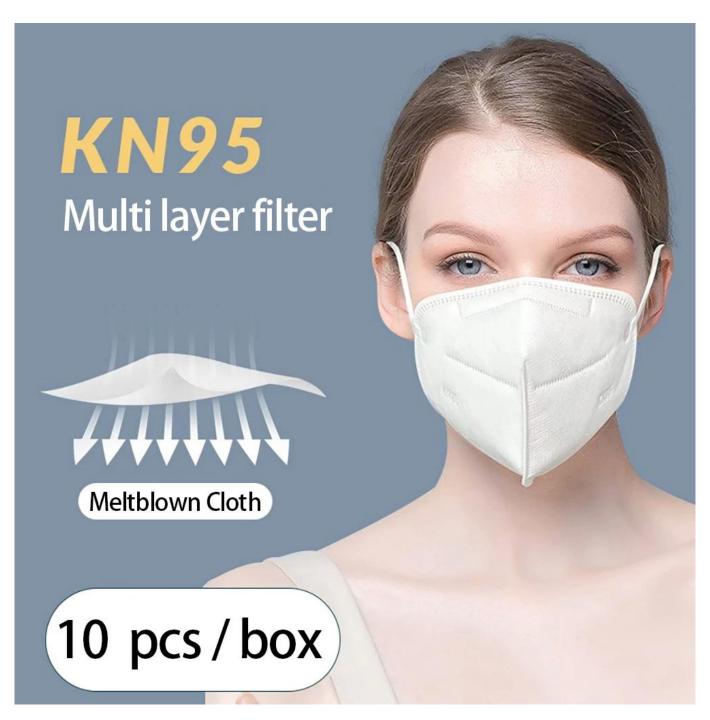

### In Stock China protective with virus Facemask 5 Ply Earloop Face Mask KN95







# 24 Hours Shipping



discount



# WHY CHOOSE US?



5\*\*\* FR

Ships From: China Logistics: TNT

I really like this umbrella. It is sturdy, it can be opened or closed with just a press. And more importantly, almost instant dry by just shaking.

Color: Black: Ships From: China Logistics: TNT

One the metals/ribs broke after one day of use, with just light rain no wind. Very disappointing!





ours

others





company information

## OEM PROCESS



artwork from

make the quotation

**03** 

make the sample for you confirmed place the order

mass production inspection packing

shipment

### PRODUCTION PROCEDURES



1. EDGE STITCH



2. CUT FABRIC



3. SEWING



4. TIP ASSEMBLY



5. SEW UP



6. QUALITY CHECK

### **About us Lotus Umbrella:**

Shaoxing Lotus Umberlla Co., Ltd is a professional manufacturer