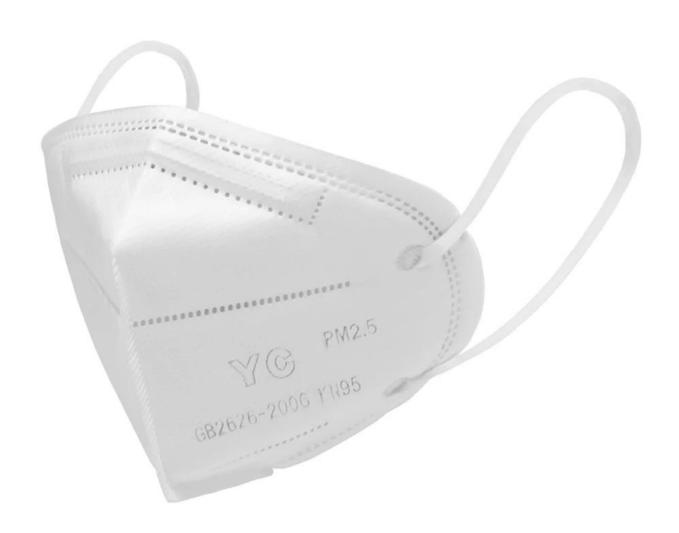

### In Stock China protective with virus Facemask 5 Ply Earloop Face Mask KN95







# 24 Hours Shipping



discount



# WHY CHOOSE US?



5\*\*\* FR

Ships From: China Logistics: TNT

I really like this umbrella. It is sturdy, it can be opened or closed with just a press. And more importantly, almost instant dry by just shaking.

Color: Black: Ships From: China Logistics: TNT

One the metals/ribs broke after one day of use, with just light rain no wind. Very disappointing!





ours

others





company information

## OEM PROCESS



artwork from

make the quotation

**03** 

make the sample for you confirmed place the order

mass production inspection packing

shipment

### PRODUCTION PROCEDURES



1. EDGE STITCH



2. CUT FABRIC



3. SEWING



4. TIP ASSEMBLY



5. SEW UP



6. QUALITY CHECK

### **About us Lotus Umbrella:**

Shaoxing Lotus Umberlla Co., Ltd is