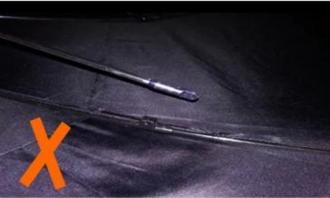

#### 5. How do we manage the quality in the factory?

- I. We have strict quality control from the approval of each material until the end of the umbrella. In general, see AQL  $2.5 \ // \ 4.0$ .
- B. Samples made for approval from vendors before production We carry out strict online quality control in every production process.
- lii When the item is packed in a box, our quality control will use AQL to inspect the product at random and send the report.