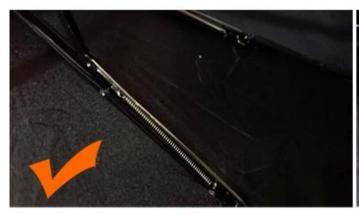

#### 5. How do we manage the quality in the factory?

- I. We have strict quality control from the approval of each material until the end of the umbrella. In general, see AQL  $2.5 \ // \ 4.0$ .
- B. Samples made for approval from vendors before production We carry out strict online quality control in every production process.
- lii When the item is packed in a box, our quality control will use AQL to inspect the product at random and send the report.