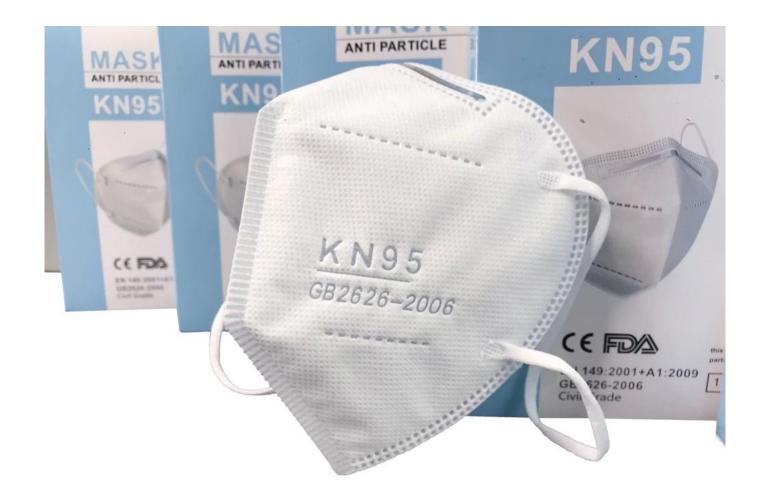

### In Stock China protective with virus Facemask 5 Ply Earloop Face Mask KN95







# 24 Hours Shipping



discount



# WHY CHOOSE US?



5\*\*\* FR

Ships From: China Logistics: TNT

I really like this umbrella. It is sturdy, it can be opened or closed with just a press. And more importantly, almost instant dry by just shaking.

Color: Black: Ships From: China Logistics: TNT

One the metals/ribs broke after one day of use, with just light rain no wind. Very disappointing!





ours

others





company information

## OEM PROCESS



artwork from

make the quotation

**03** 

make the sample for you confirmed place the order

mass production inspection packing

shipment

### PRODUCTION PROCEDURES



1. EDGE STITCH



2. CUT FABRIC



3. SEWING



4. TIP ASSEMBLY



5. SEW UP



6. QUALITY CHECK

### **About us Lotus Umbrella:**

Shaoxing Lotus Umberlla Co., Ltd is a pr