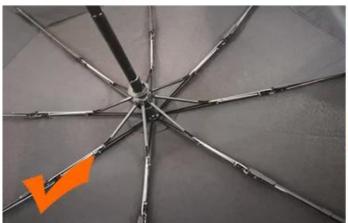

# WHY CHOOSE US?

5\*\*\* FR

Ships From: China Logistics: TNT

I really like this umbrella. It is sturdy, it can be opened or closed with just a press. And more importantly, almost instant dry by just shaking.