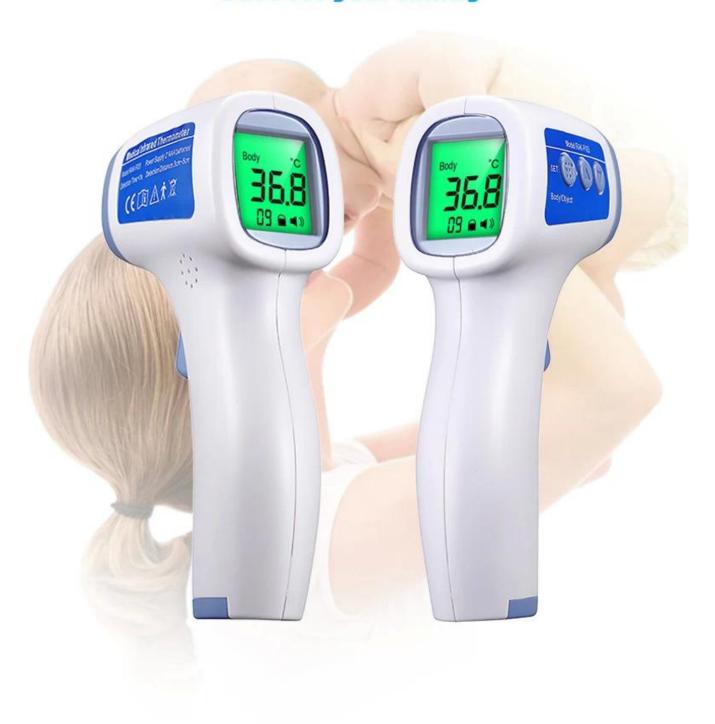

## Can measure the human body, object, indoor temperature

# Three color backlighting

Child/adult body temperature gun

Normal body temperature 32.0°C~37.5°C

Slight fever 37.6°C~38.5°C High body temperature 38.6°C~42.9°C

# Infrared forehead temperature gun Care for your family