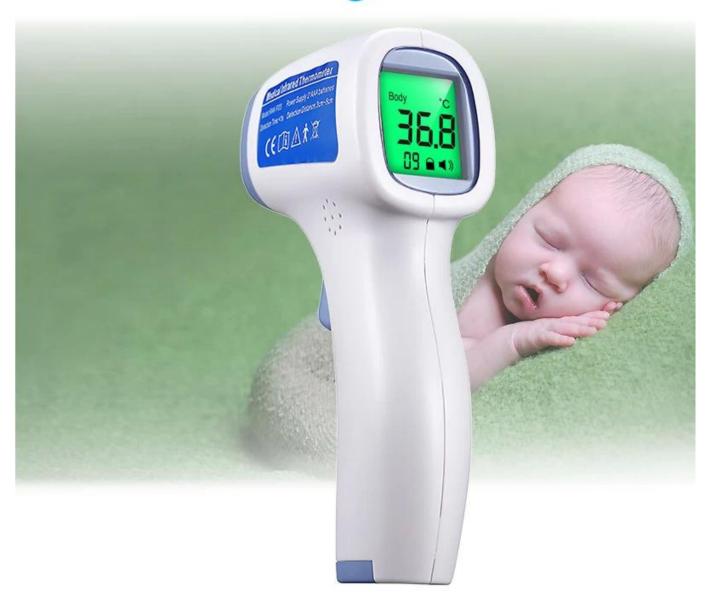

# Household medical electronic thermometer, non-contact infared forehead thermometer

Range -Body:32°C~42.9°C,85.9°F~109.2°F

-Object:0°C~100°C,32°F~212°F

Accuracy -Body: $\pm 0.2$ °C/ $\pm 0.4$ °F

-Object: ±1.0°C/±1.8°F

# Three color backlighting

Child/adult body temperature gun

Normal body temperature 32.0°C~37.5°C

Slight fever 37.6°C~38.5°C High body temperature 38.6°C~42.9°C