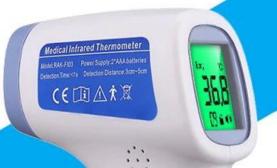

# Household medical electronic thermometer, non-contact infared forehead thermometer

Range -Body:32°C~42.9°C,85.9°F~109.2°F

-Object:0°C~100°C,32°F~212°F

Accuracy -Body: $\pm 0.2$ °C/ $\pm 0.4$ °F

-Object: ±1.0°C/±1.8°F

Resolution:0.1°C/°F

Working condition: $10^{\circ}\text{C} \sim 35^{\circ}\text{C}(50^{\circ}\text{F} \sim 95^{\circ}\text{F}) \text{ RH} \leq 85\%$ Storage condition: $-20^{\circ}\text{C} \sim 55^{\circ}\text{C}(-4^{\circ}\text{F} \sim 131^{\circ}\text{F}) \text{ RH} \leq 93\%$ 

Power supply: D.C. 3V 2pcs AAA Batteries

Power level Indicator: Indication for low power level(□2.5V)

Memory: Automatic recall of 32 memories

Display:LCD back-lit display

Reading scale:Celsius or Fahrenheit Automatic shut off:In 18 seconds Measuring time:0.5 seconds