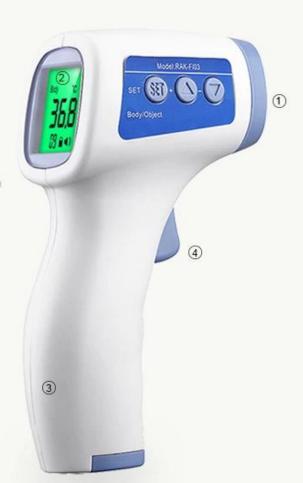

# Household medical electronic thermometer, non-contact infared forehead thermometer

Range -Body:32°C~42.9°C,85.9°F~109.2°F

-Object:0°C~100°C,32°F~212°F

Accuracy -Body: $\pm 0.2$ °C/ $\pm 0.4$ °F

-Object: ±1.0°C/±1.8°F

Resolution:0.1°C/°F

Working condition: $10^{\circ}\text{C} \sim 35^{\circ}\text{C}(50^{\circ}\text{F} \sim 95^{\circ}\text{F}) \text{ RH} \leq 85\%$ Storage condition: $-20^{\circ}\text{C} \sim 55^{\circ}\text{C}(-4^{\circ}\text{F} \sim 131^{\circ}\text{F}) \text{ RH} \leq 93\%$ 

Power supply: D.C. 3V 2pcs AAA Batteries

Power level Indicator: Indication for low power level(□2.5V)

Memory: Automatic recall of 32 memories

Display:LCD back-lit display

Reading scale:Celsius or Fahrenheit Automatic shut off:In 18 seconds Measuring time:0.5 seconds

# Three color backlighting

Child/adult body temperature gun

Normal body temperature 32.0°C~37.5°C

Slight fever 37.6°C~38.5°C High body temperature 38.6°C~42.9°C