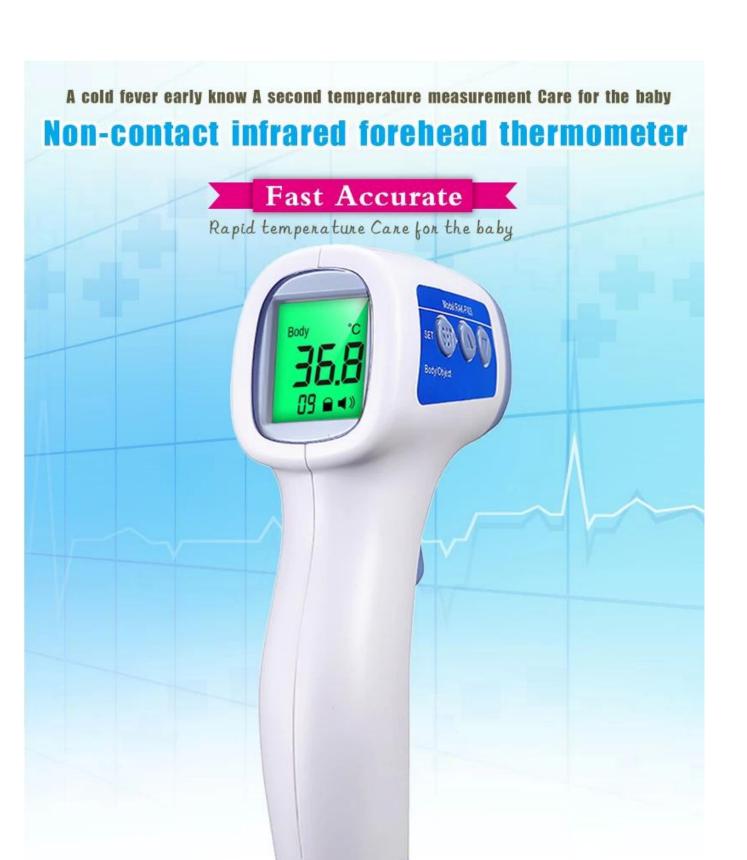

# Household medical electronic thermometer, non-contact infared forehead thermometer

Range -Body:32°C~42.9°C,85.9°F~109.2°F

-Object:0°C~100°C,32°F~212°F

Accuracy -Body: $\pm 0.2$ °C/ $\pm 0.4$ °F

-Object: ±1.0°C/±1.8°F

## Can measure the human body, object, indoor temperature

# Three color backlighting

Child/adult body temperature gun

Normal body temperature 32.0°C~37.5°C

Slight fever 37.6°C~38.5°C High body temperature 38.6°C~42.9°C