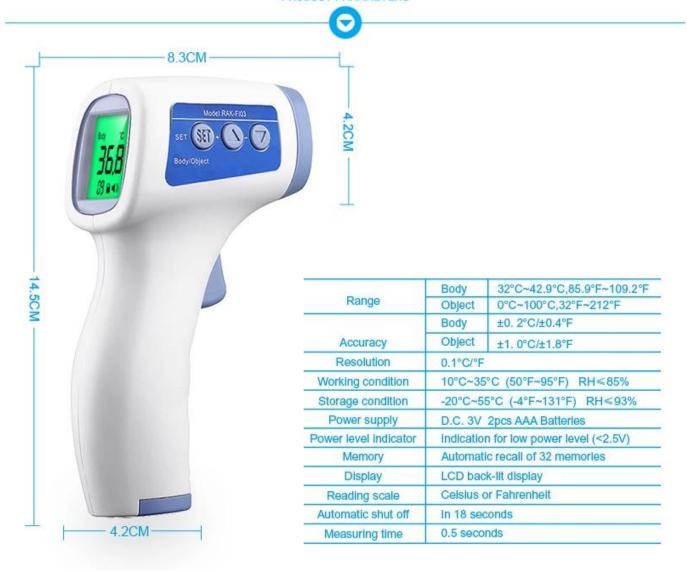

# Household medical electronic thermometer, non-contact infared forehead thermometer

Range -Body:32°C~42.9°C,85.9°F~109.2°F

-Object:0°C~100°C,32°F~212°F

Accuracy -Body: $\pm 0.2$ °C/ $\pm 0.4$ °F

-Object: ±1.0°C/±1.8°F

Resolution:0.1°C/°F

Working condition: $10^{\circ}\text{C} \sim 35^{\circ}\text{C}(50^{\circ}\text{F} \sim 95^{\circ}\text{F}) \text{ RH} \leq 85\%$ Storage condition: $-20^{\circ}\text{C} \sim 55^{\circ}\text{C}(-4^{\circ}\text{F} \sim 131^{\circ}\text{F}) \text{ RH} \leq 93\%$ 

Power supply: D.C. 3V 2pcs AAA Batteries

Power level Indicator: Indication for low power level(□2.5V)

Memory: Automatic recall of 32 memories

Display:LCD back-lit display

Reading scale:Celsius or Fahrenheit Automatic shut off:In 18 seconds Measuring time:0.5 seconds

## **Product parameters**

PRODUCT PARAMETERS