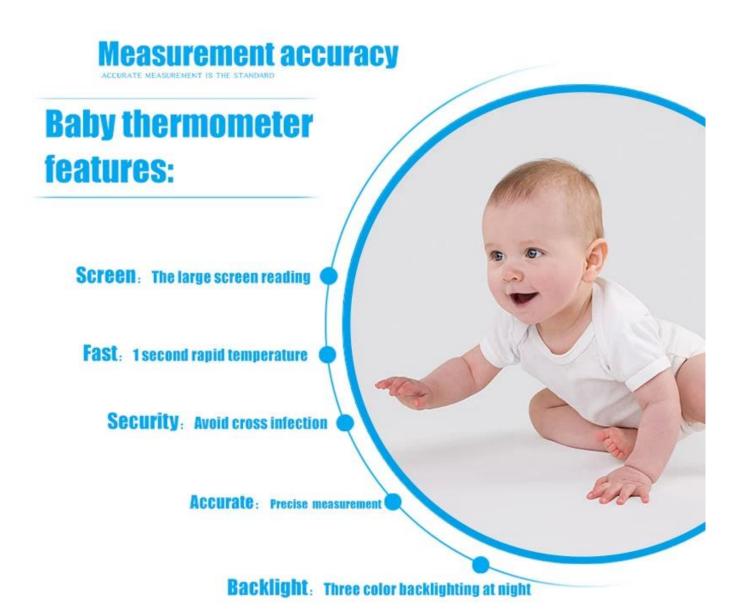

# Three color backlighting

Child/adult body temperature gun

Normal body temperature 32.0°C~37.5°C

Slight fever 37.6°C~38.5°C High body temperature 38.6°C~42.9°C

## **Accurate probe**

Accurate temperature measuring probe Measurement accuracy, Little error

## **Backlit display**

Backlit design, temperature can also clearly see In the night for baby , and grandma and grandpa can see without glasses.