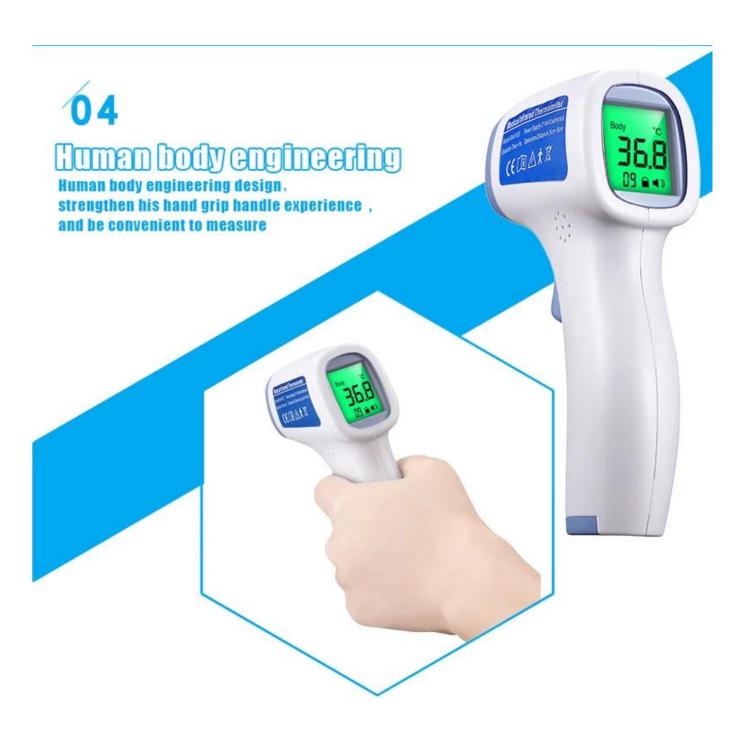

# Three color backlighting

Child/adult body temperature gun

Normal body temperature 32.0°C~37.5°C

Slight fever 37.6°C~38.5°C High body temperature 38.6°C~42.9°C