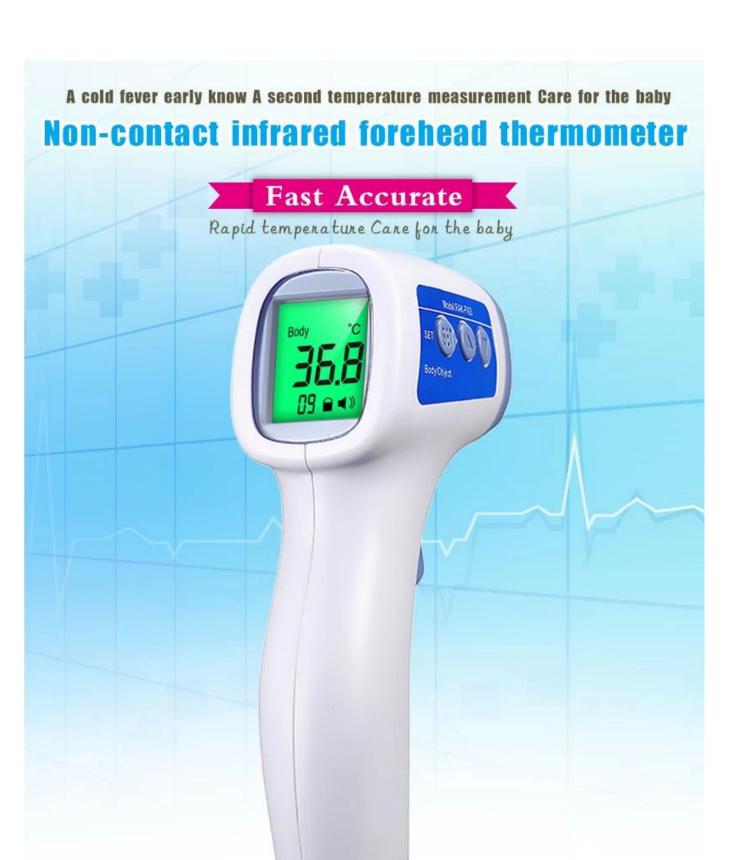

## hot selling non contact baby adult forehead infrared thermometer

Range -Body:32°C~42.9°C,85.9°F~109.2°F

-Object:0°C~100°C,32°F~212°F

Accuracy -Body: ±0.2°C/±0.4°F

-Object: ±1.0°C/±1.8°F

Resolution:0.1°C/°F

## Can measure the human body, object, indoor temperature

# Three color backlighting

Child/adult body temperature gun

Normal body temperature 32.0°C~37.5°C

Slight fever 37.6°C~38.5°C High body temperature 38.6°C~42.9°C