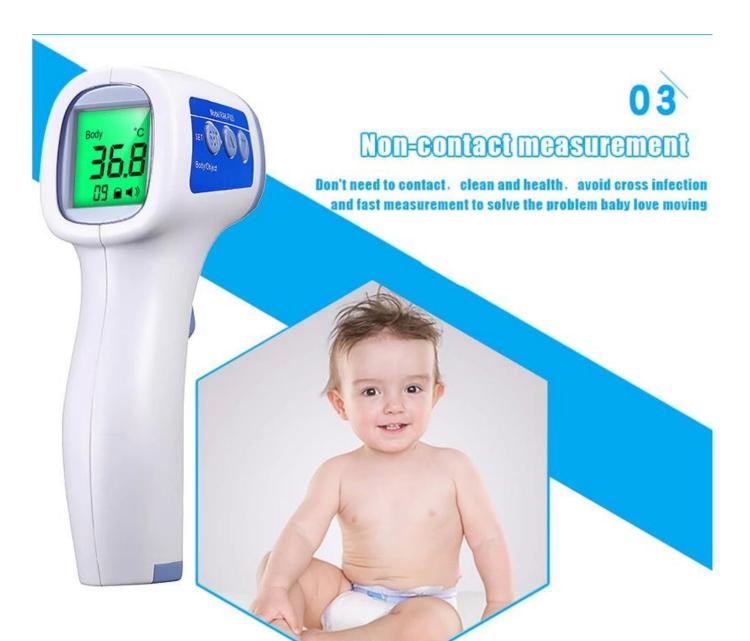

im 131^{\circ}\text{F}) \text{ RH} \leq 93\%$ 

Power supply: D.C. 3V 2pcs AAA Batteries

Power level Indicator: Indication for low power level(□2.5V)

Memory: Automatic recall of 32 memories

Display:LCD back-lit display

Reading scale:Celsius or Fahrenheit Automatic shut off:In 18 seconds Measuring time:0.5 seconds



## Can measure the human body, object, indoor temperature

#### MORE THAN JUST MEASURING TEMPERATURE



Water temperature



Milk temperature



Food temperature



Room temperature





# Three color backlighting

Child/adult body temperature gun

Normal body temperature 32.0°C~37.5°C

Slight fever 37.6°C~38.5°C High body temperature 38.6°C~42.9°C







## **Product features**

THE PRODUCT FEATURES



**02** Chip accurate

Automatic measurement. Accurate measurement









# **Three color optional**

THREE COLOR OPTIONAL





## **Product parameters**

PRODUCT PARAMETERS



## **Product analysis**

PRODUCT ANALYSIS



## **Product analysis**



## **Accurate probe**

Accurate temperature measuring probe Measurement accuracy, Little error



## **Backlit display**

Backlit design, temperature can also clearly see In the night for baby , and grandma and grandpa can see without glasses.



### **PP** material

Environmental protection PP material lets you use the product is safe and assured.



## One-click button

One-click boot measurement button



# Infrared forehead temperature gun Care for your family





#### **Common problems**

### 1.Are you a manufacturer or a trading company?

Of course, we are a professional manufacturer with more than 19 years