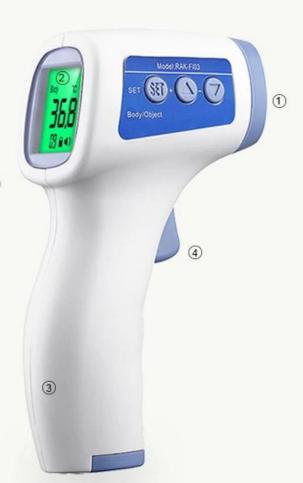

## hot selling non contact baby adult forehead infrared thermometer

Range -Body:32°C~42.9°C,85.9°F~109.2°F

-Object:0°C~100°C,32°F~212°F

Accuracy -Body: ±0.2°C/±0.4°F

-Object: ±1.0°C/±1.8°F

Resolution:0.1°C/°F

# Three color backlighting

Child/adult body temperature gun

Normal body temperature 32.0°C~37.5°C

Slight fever 37.6°C~38.5°C High body temperature 38.6°C~42.9°C

## **Product features**

THE PRODUCT FEATURES

**02** Chip accurate

Automatic measurement. Accurate measurement

## **Accurate probe**

Accurate temperature measuring probe Measurement accuracy, Little error

## **Backlit display**

Backlit design, temperature can also clearly see In the night for baby , and grandma and grandpa can see without glasses.

## One-click button

One-click boot measurement button