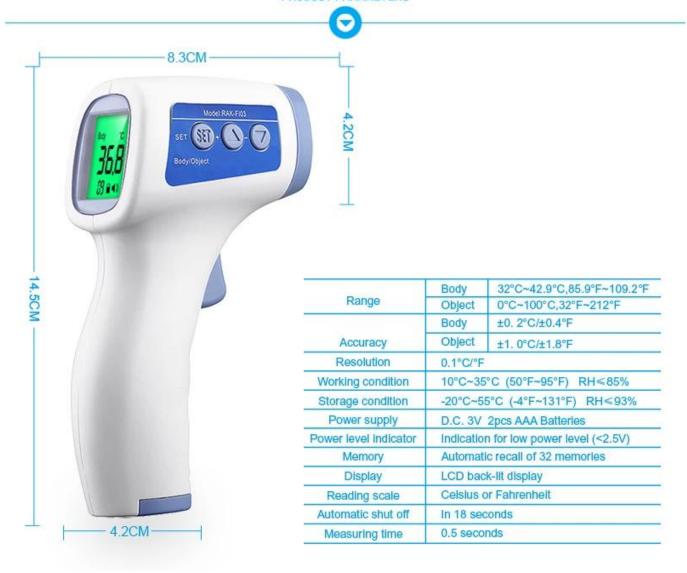

## hot selling non contact baby adult forehead infrared thermometer

Range -Body:32°C~42.9°C,85.9°F~109.2°F

-Object:0°C~100°C,32°F~212°F

Accuracy -Body: ±0.2°C/±0.4°F

-Object: ±1.0°C/±1.8°F

Resolution:0.1°C/°F

Working condition: $10^{\circ}\text{C} \sim 35^{\circ}\text{C}(50^{\circ}\text{F} \sim 95^{\circ}\text{F}) \text{ RH} \leq 85\%$ Storage condition: $-20^{\circ}\text{C} \sim 55^{\circ}\text{C}(-4^{\circ}\text{F} \sim 131^{\circ}\text{F}) \text{ RH} \leq 93\%$ 

Power supply: D.C. 3V 2pcs AAA Batteries

Power level Indicator: Indication for low power level(□2.5V)

Memory: Automatic recall of 32 memories

Display:LCD back-lit display

Reading scale:Celsius or Fahrenheit Automatic shut off:In 18 seconds Measuring time:0.5 seconds

## **Product parameters**

PRODUCT PARAMETERS