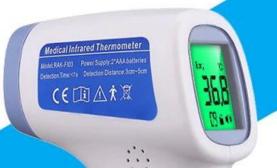

## hot selling non contact baby adult forehead infrared thermometer

Range -Body:32°C~42.9°C,85.9°F~109.2°F

-Object:0°C~100°C,32°F~212°F

Accuracy -Body: ±0.2°C/±0.4°F

-Object: ±1.0°C/±1.8°F

Resolution:0.1°C/°F

Power supply: D.C. 3V 2pcs AAA Batteries

Power level Indicator: Indication for low power level(□2.5V)

Memory: Automatic recall of 32 memories

Display:LCD back-lit display

Reading scale:Celsius or Fahrenheit Automatic shut off:In 18 seconds Measuring time:0.5 seconds