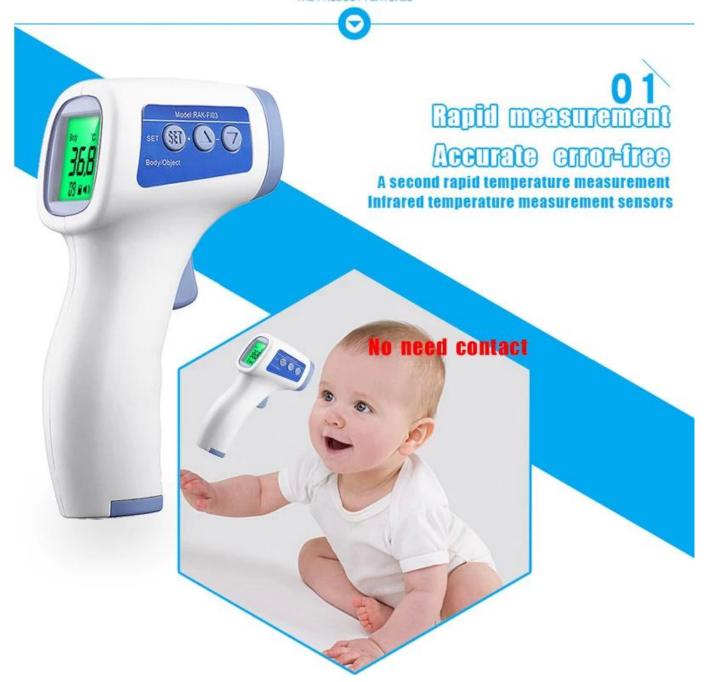

## hot selling non contact baby adult forehead infrared thermometer

Range -Body:32°C~42.9°C,85.9°F~109.2°F

-Object:0°C~100°C,32°F~212°F

Accuracy -Body: ±0.2°C/±0.4°F

-Object: ±1.0°C/±1.8°F

Resolution:0.1°C/°F

## Can measure the human body, object, indoor temperature