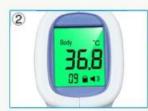

#### **Detailed photos**

## hot selling non contact baby adult forehead infrared thermometer

Range -Body:32°C~42.9°C,85.9°F~109.2°F

-Object:0°C~100°C,32°F~212°F

Accuracy -Body: ±0.2°C/±0.4°F

-Object: ±1.0°C/±1.8°F

Resolution:0.1°C/°F