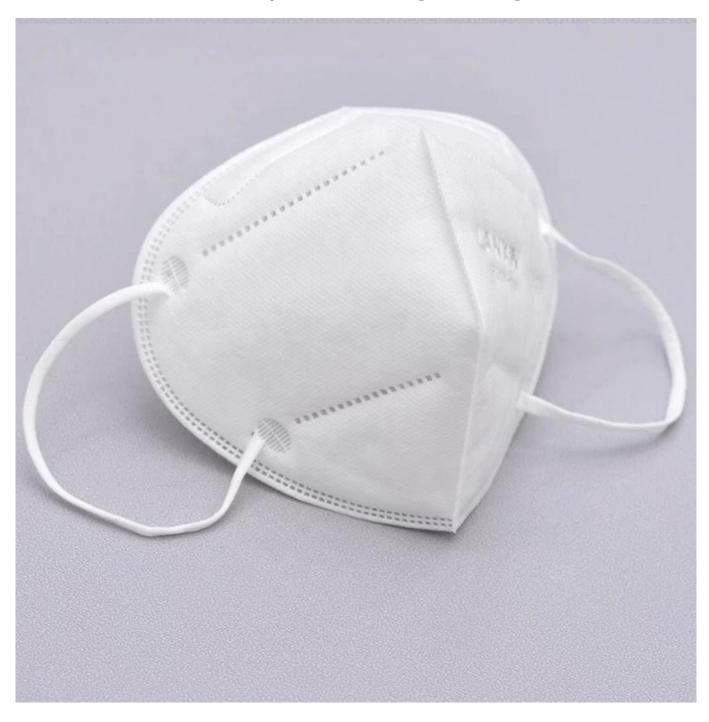

Hot sales KN95 Anti Dust Safety Mouth Cover Disposable Respirator Face Mask













#### discount



# WHY CHOOSE US?



5\*\*\*1 FR

Ships From: China Logistics: TNT

I really like this umbrella. It is sturdy, it can be opened or closed with just a press. And more importantly, almost instant dry by just shaking.

\*\*\*\*

Color: Black: Ships From: China Logistics: TNT

One the metals/ribs broke after one day of use, with just light rain no wind. Very disappointing!





ours

others





company information

## OEM PROCESS



(02 E **03** 

**04** 

**05** 

artwork from

make the quotation

make the sample for you confirmed place the order

mass production inspection packing shipment

### PRODUCTION PROCEDURES



1. EDGE STITCH



2. CUT FABRIC



3. SEWING



4. TIP ASSEMBLY



5. SEW UP



6. QUALITY CHECK

### **BUSINESS PROCESS**



#### out us Lotus Um