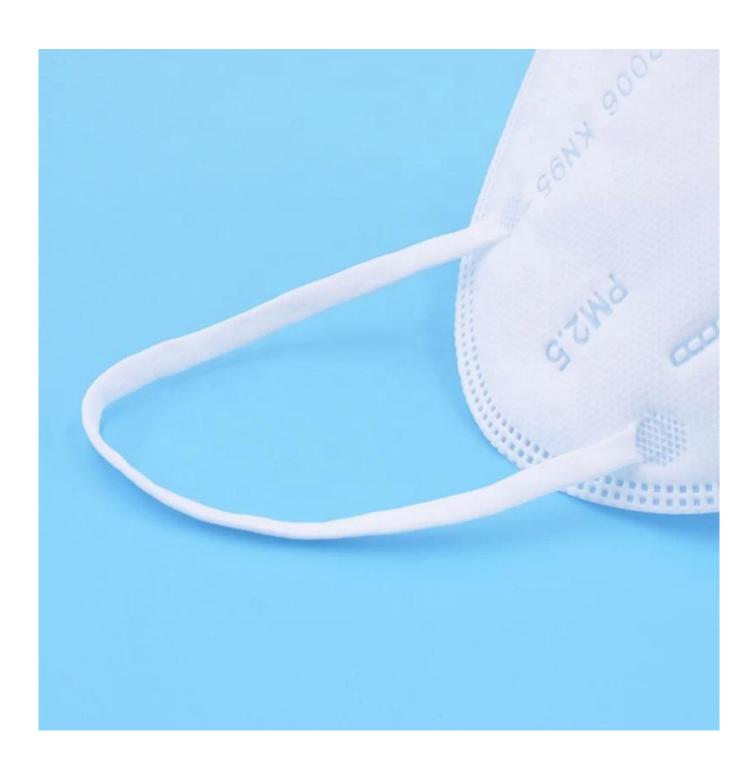

Hot sales KN95 Anti Dust Safety Mouth Cover Disposable Respirator Face Mask













#### discount



# WHY CHOOSE US?



5\*\*\*1 FR

Ships From: China Logistics: TNT

I really like this umbrella. It is sturdy, it can be opened or closed with just a press. And more importantly, almost instant dry by just shaking.

\*\*\*\*

Color: Black: Ships From: China Logistics: TNT

One the metals/ribs broke after one day of use, with just light rain no wind. Very disappointing!





ours

others





company information

## OEM PROCESS



(02 E **03** 

**04** 

**05** 

artwork from

make the quotation

make the sample for you confirmed place the order

mass production inspection packing shipment

### PRODUCTION PROCEDURES



1. EDGE STITCH



2. CUT FABRIC



3. SEWING



4. TIP ASSEMBLY



5. SEW UP



6. QUALITY CHECK

### **BUSINESS PROCESS**



#### out us Lotus Umbrella: