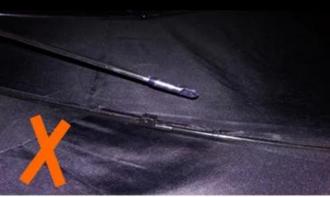

### PRODUCTION PROCEDURES

1. EDGE STITCH

2. CUT FABRIC

3. SEWING

4. TIP ASSEMBLY

5. SEW UP

6. QUALITY CHECK