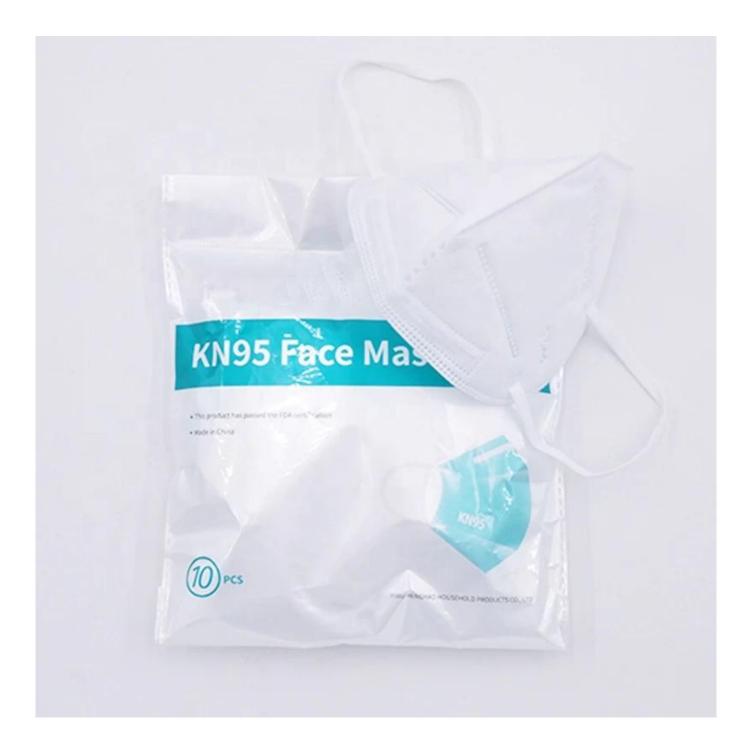

Hot sales KN95 Anti Dust Safety Mouth Cover Disposable Respirator Face Mask













#### discount



# WHY CHOOSE US?



5\*\*\*1 FR

Ships From: China Logistics: TNT

I really like this umbrella. It is sturdy, it can be opened or closed with just a press. And more importantly, almost instant dry by just shaking.

\*\*\*\*

Color: Black: Ships From: China Logistics: TNT

One the metals/ribs broke after one day of use, with just light rain no wind. Very disappointing!





ours

others





company information

## OEM PROCESS



(02 E **03** 

**04** 

**05** 

artwork from

make the quotation

make the sample for you confirmed place the order

mass production inspection packing shipment

### PRODUCTION PROCEDURES



1. EDGE STITCH



2. CUT FABRIC



3. SEWING



4. TIP ASSEMBLY



5. SEW UP



6. QUALITY CHECK

### **BUSINESS PROCESS**



#### out us Lotus Umbrella:

S