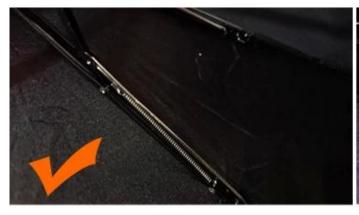

### PRODUCTION PROCEDURES

1. EDGE STITCH

2. CUT FABRIC

3. SEWING

4. TIP ASSEMBLY

5. SEW UP

6. QUALITY CHECK