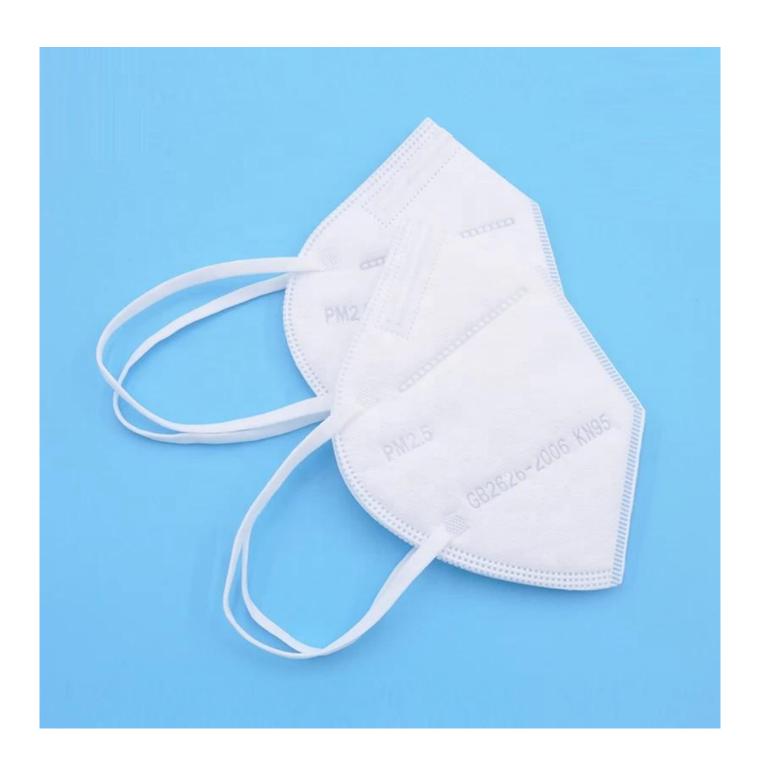

Hot sales KN95 Anti Dust Safety Mouth Cover Disposable Respirator Face Mask













#### discount



# WHY CHOOSE US?



5\*\*\*1 FR

Ships From: China Logistics: TNT

I really like this umbrella. It is sturdy, it can be opened or closed with just a press. And more importantly, almost instant dry by just shaking.

\*\*\*\*

Color: Black: Ships From: China Logistics: TNT

One the metals/ribs broke after one day of use, with just light rain no wind. Very disappointing!





ours

others





company information

## OEM PROCESS



(02 E **03** 

**04** 

**05** 

artwork from

make the quotation

make the sample for you confirmed place the order

mass production inspection packing shipment

### PRODUCTION PROCEDURES



1. EDGE STITCH



2. CUT FABRIC



3. SEWING



4. TIP ASSEMBLY



5. SEW UP



6. QUALITY CHECK

### **BUSINESS PROCESS**



#### out us Lotus Umbr