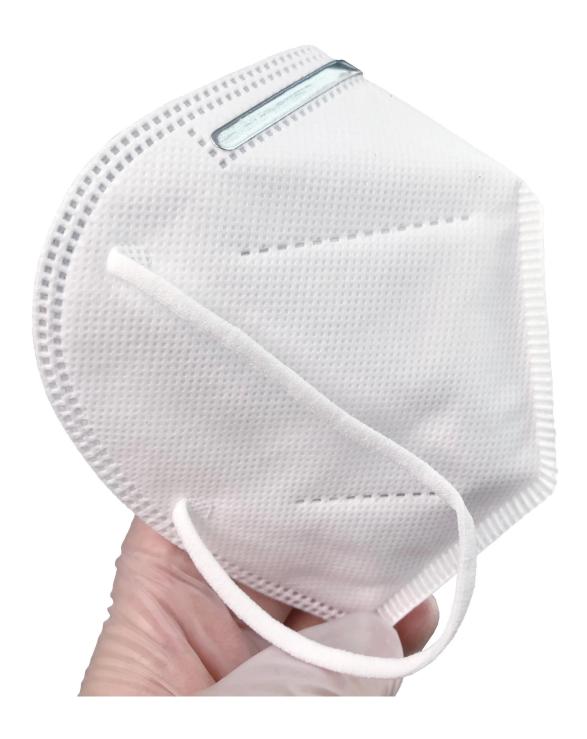

Hot sales China protective with virus Facemask 5 Ply Earloop Face Mask KN95 Hot sales China protective with virus Facemask 5 Ply Earloop Face Mask KN95