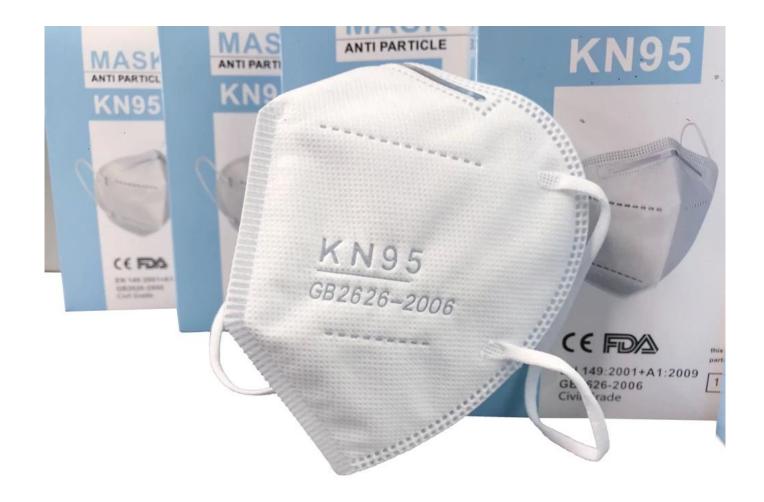

Hot sales China protective with virus Facemask 5 Ply Earloop Face Mask KN95 Hot sales China protective with virus Facemask 5 Ply Earloop Face Mask KN95