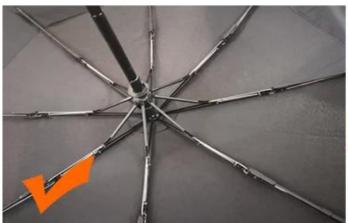

## WHY CHOOSE US?

5\*\*\* FR FR

Ships From: China Logistics: TNT

I really like this umbrella. It is sturdy, it can be opened or closed with just a press. And more importantly, almost instant dry by just shaking.