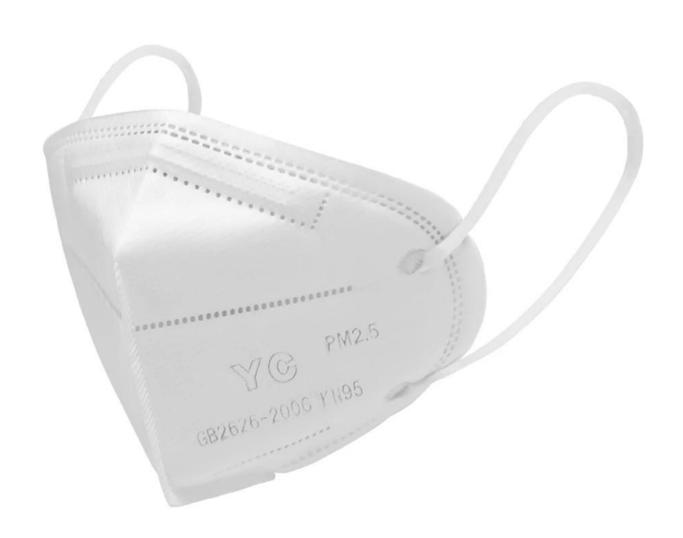

Hot sales China protective with virus Facemask 5 Ply Earloop Face Mask KN95 Hot sales China protective with virus Facemask 5 Ply Earloop Face Mask KN95