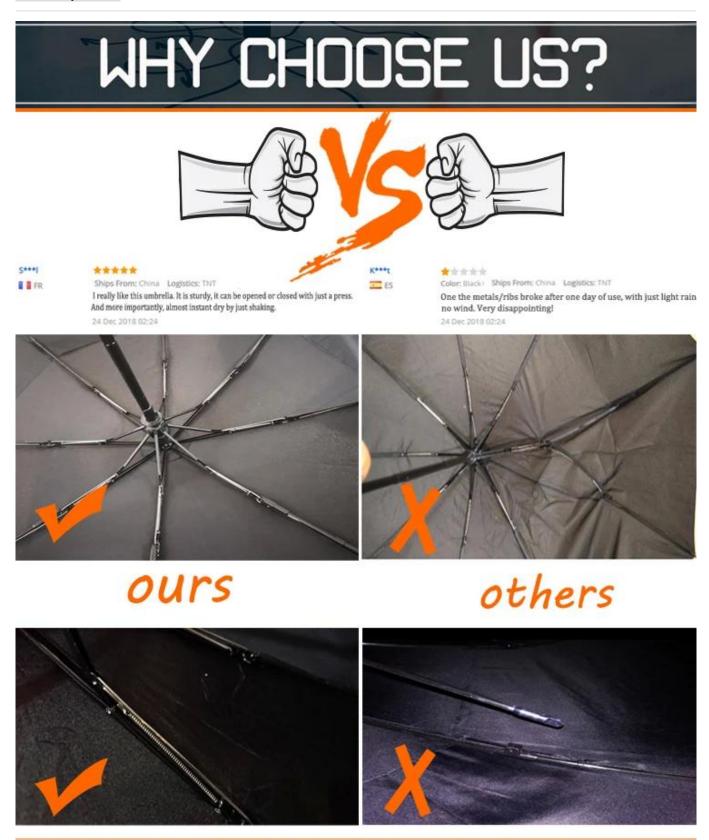

#### 5. How do we manage the quality in the factory?

- I. We have strict quality control from the approval of each material until the end of the umbrella. In general, see AQL 2.5 // 4.0.
- B. Samples made for approval from vendors before production We carry out strict online quality control in every production process.
- lii When the item is packed in a box, our quality control will use AQL to inspect the product at random and send the report.