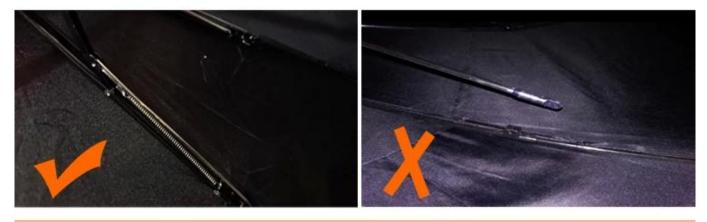

#### 5. How do we manage the quality in the factory?

I. We have strict quality control from the approval of each material until the end of the umbrella. In general, see AQL 2.5 // 4.0.

B. Samples made for approval from vendors before production We carry out strict online quality control in every production process.

lii When the item is packed in a box, our quality control will use AQL to inspect the product at random and send the report.