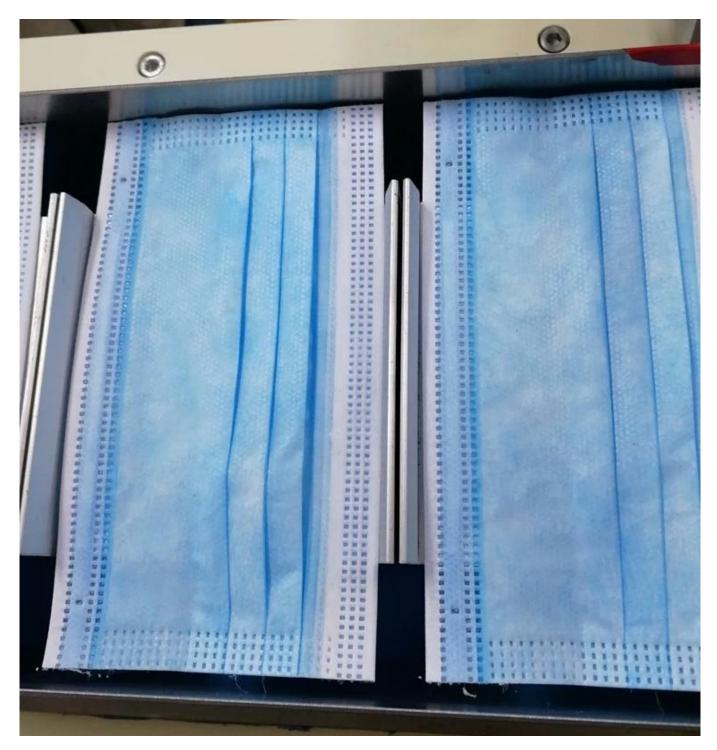

## Hot sale Nonwoven Disposable 3ply Medical Surgical Face Masks With CE certification

# Skin-friendly composite fiber

High density filter layer

Non-woven fabric