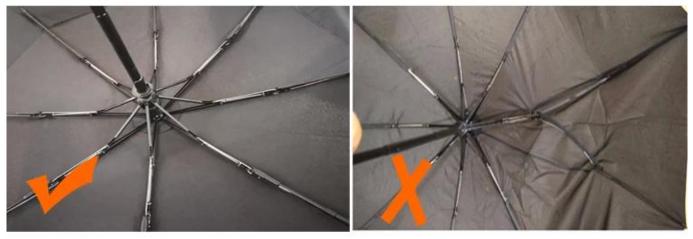

#### 5. How do we manage the quality in the factory?

I. We have strict quality control from the approval of each material until the end of the umbrella. In general, see AQL 2.5 // 4.0.

B. Samples made for approval from vendors before production We carry out strict online quality control in every production process.

lii When the item is packed in a box, our quality control will use AQL to inspect the product at random and send the report.