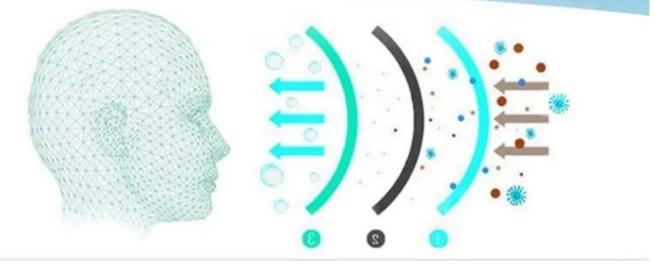

Magic nose bar Adjust the face fit to ensure the protection effect.

Elastic elastic belt Loose design,Comfortable to wear

Folding design Three fold, large space comfortable

Three layer filter design Use non-woven fabric, melt blown cloth and other filter materials.