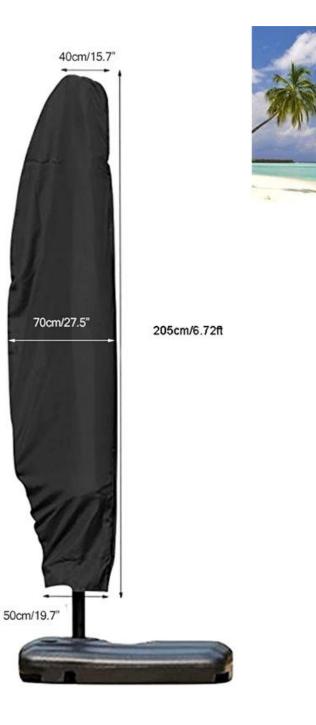

## **Product Description**

Hot Sale Outdoor Leisure Folding Anti-UV Fishing Umbrella Best Gift For Man Beach Umbrella

Features: Material: 210D Oxford cloth Overall size: 205x40-70cm

Description:

1.Reliable protective cover to keep a new looks for your patio umbrella throughout the seasons.

2.Specially to fit all weather conditions: rain day, snow, sun exposure, sleet etc.

3.210D oxford material with water repellent coating.

4.Fit the closed patio umbrella up to 265x40-70cm.

5.Ultra-thick material prevent cover from tearing over time.

6.Complete with zipper make it easy to removal and fitting the cover.

7.Built-in adjustable drawstring to secure cover tightly on windy days.

8.Includes a matching zippered carrying bag for storage.