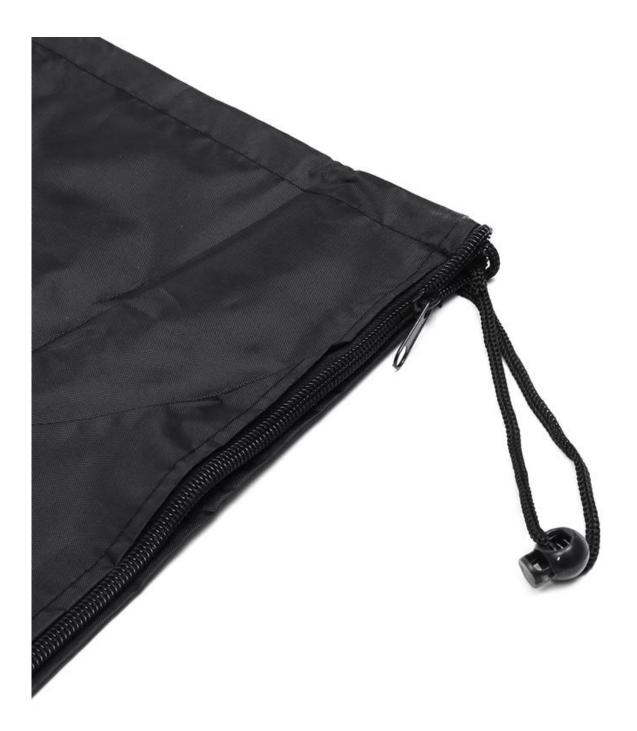

6.Complete with zipper make it easy to removal and fitting the cover.

7.Built-in adjustable drawstring to secure cover tightly on windy days.

8.Includes a matching zippered carrying bag for storage.