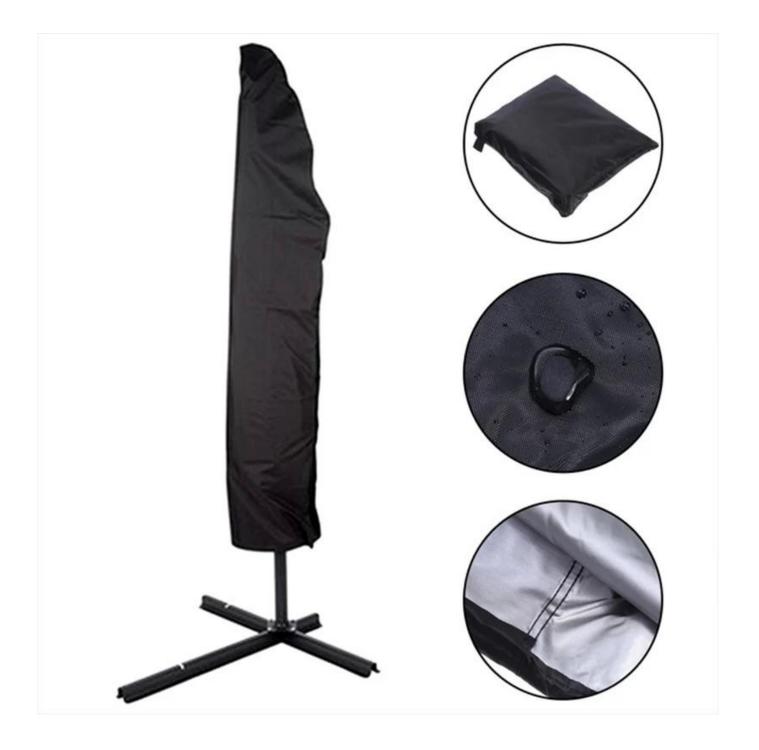

## **Product Description**

Hot Sale Outdoor Leisure Folding Anti-UV Fishing Umbrella Best Gift For Man Beach Umbrella

Features: Material: 210D Oxford cloth Overall size: 205x40-70cm

Description:

1.Reliable protective cover to keep a new looks for your patio umbrella throughout the seasons.

2.Specially to fit all weather conditions: rain day, snow, sun exposure, sleet etc.

3.210D oxford material with water repellent coating.

4.Fit the closed patio umbrella up to 265x40-70cm.

5.Ultra-thick material prevent cover from tearing over time.

6.Complete with zipper make it easy to removal and fitting the cover.

7.Built-in adjustable drawstring to secure cover tightly on windy days.

8.Includes a matching zippered carrying bag for storage.