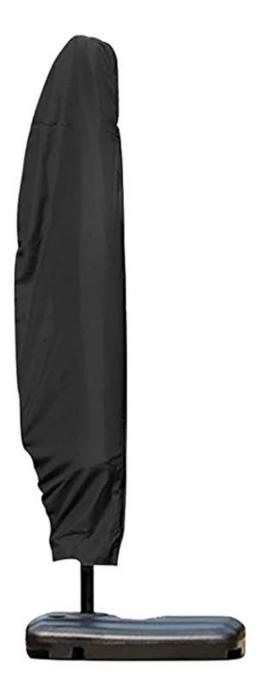

## **Product Description**

Hot Sale Outdoor Leisure Folding Anti-UV Fishing Umbrella Best Gift For Man Beach Umbrella

Features: Material: 210D Oxford cloth Overall size: 205x40-70cm

Description:

1.Reliable protective cover to keep a new looks for your patio umbrella throughout the seasons.

2.Specially to fit all weather conditions: rain day, snow, sun exposure, sleet etc.

3.210D oxford material with water repellent coating.

4.Fit the closed patio umbrella up to 265x40-70cm.

5.Ultra-thick material prevent cover from tearing over time.

6.Complete with zipper make it easy to removal and fitting the cover.

7.Built-in adjustable drawstring to secure cover tightly on windy days.

8.Includes a matching zippered carrying bag for storage.