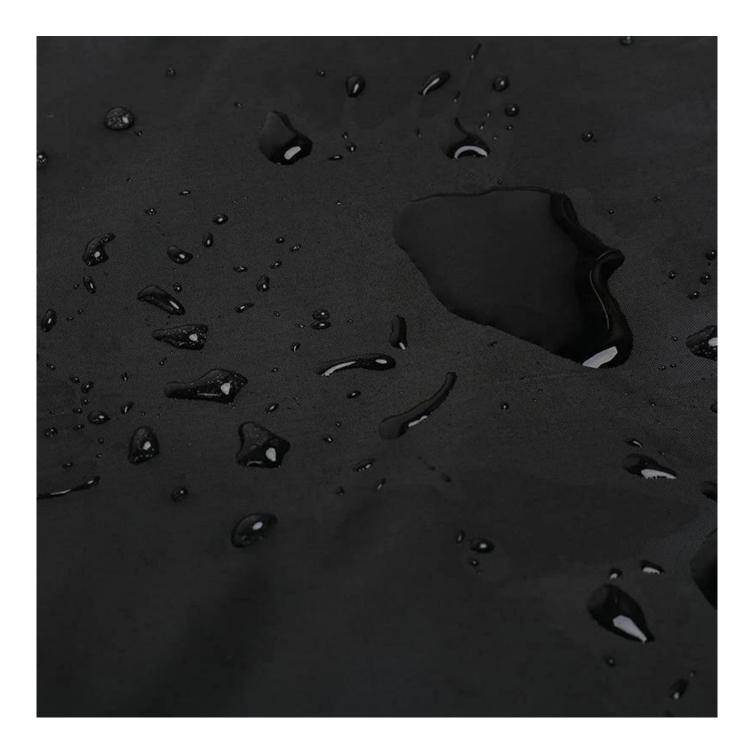

2.Specially to fit all weather conditions: rain day, snow, sun exposure, sleet etc.

3.210D oxford material with water repellent coating.

4.Fit the closed patio umbrella up to 265x40-70cm.

5.Ultra-thick material prevent cover from tearing over time.

6.Complete with zipper make it easy to removal and fitting the cover.

7.Built-in adjustable drawstring to secure cover tightly on windy days.

8.Includes a matching zippered carrying bag for storage.