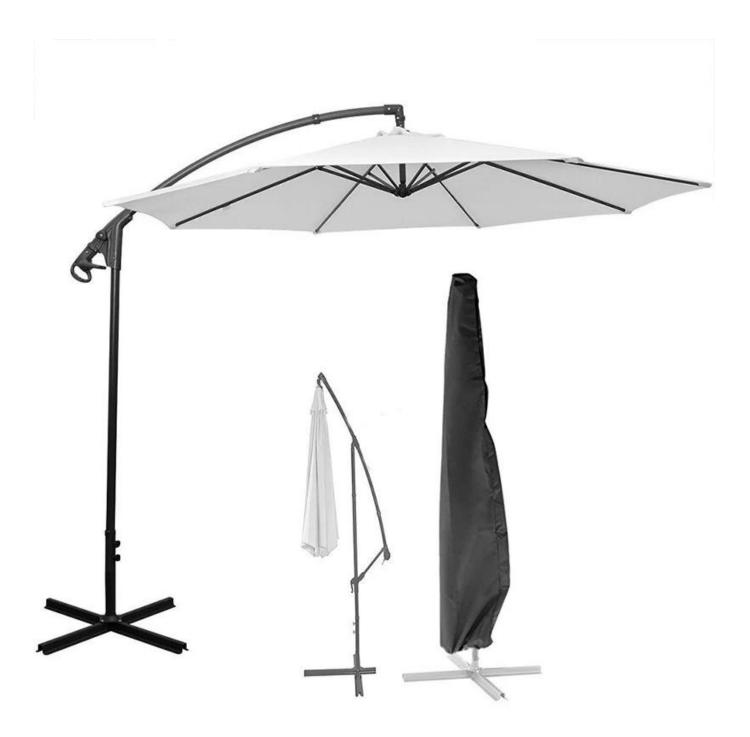

## **Product Description**

Hot Sale Outdoor Leisure Folding Anti-UV Fishing Umbrella Best Gift For Man Beach Umbrella

Features: Material: 210D Oxford cloth Overall size: 205x40-70cm

Description:

1.Reliable protective cover to keep a new looks for your patio umbrella throughout the seasons.

2.Specially to fit all weather conditions: rain day, snow, sun exposure, sleet etc.

3.210D oxford material with water repellent coating.

4.Fit the closed patio umbrella up to 265x40-70cm.

5.Ultra-thick material prevent cover from tearing over time.

6.Complete with zipper make it easy to removal and fitting the cover.

7.Built-in adjustable drawstring to secure cover tightly on windy days.

8.Includes a matching zippered carrying bag for storage.