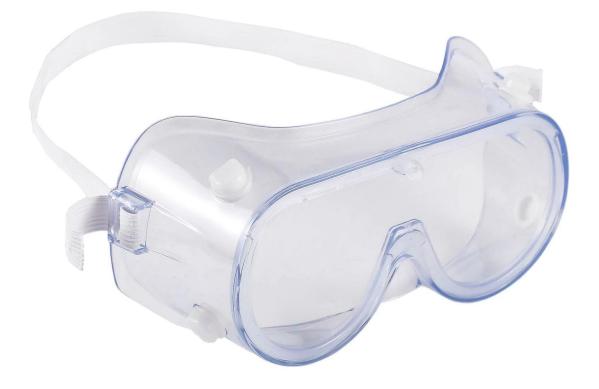

#### **Detailed** photos

## Hot Hot Hot eye protection protective safety riding eyewear glasses work lab sand prevention outdoor goggles

Gender: Unisex Women Men Lens Material: Anti-fog lens Frame Material: PVC Style: Safety Protective Goggles Certification: CE/FDA/Completed Type: Eye Protective Application: Anti Fog Dust Splash Packing: OPP Bag