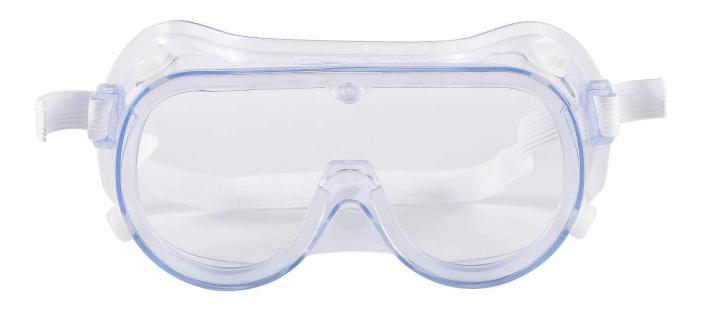

#### **Detailed** photos

## Hot Hot Hot eye protection protective safety riding eyewear glasses work lab sand prevention outdoor goggles

Gender: Unisex Women Men Lens Material: Anti-fog lens Frame Material: PVC Style: Safety Protective Goggles Certification: CE/FDA/Completed Type: Eye Protective Application: Anti Fog Dust Splash Packing: OPP Bag