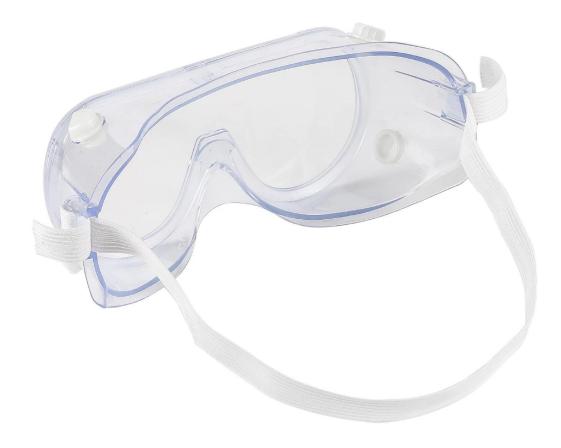

#### **Detailed** photos

## Hot Hot Hot eye protection protective safety riding eyewear glasses work lab sand prevention outdoor goggles

Gender: Unisex Women Men Lens Material: Anti-fog lens Frame Material: PVC Style: Safety Protective Goggles Certification: CE/FDA/Completed Type: Eye Protective Application: Anti Fog Dust Splash Packing: OPP Bag