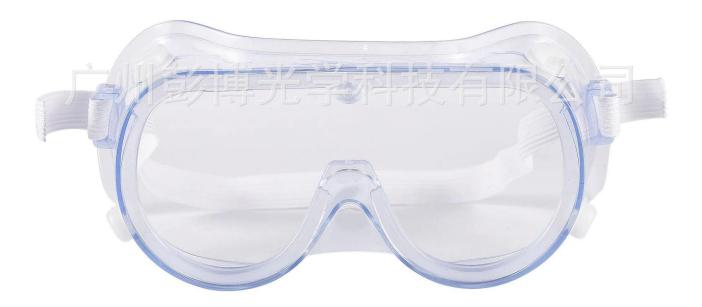

#### **Detailed** photos

## Hot Hot Hot eye protection protective safety riding eyewear glasses work lab sand prevention outdoor goggles

Gender: Unisex Women Men Lens Material: Anti-fog lens Frame Material: PVC Style: Safety Protective Goggles Certification: CE/FDA/Completed Type: Eye Protective Application: Anti Fog Dust Splash Packing: OPP Bag