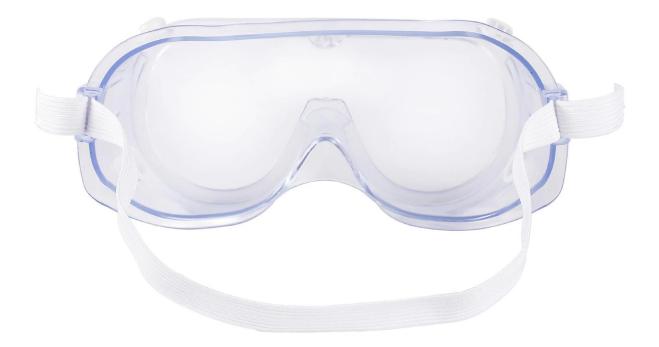

#### **Detailed** photos

## Hot Hot Hot eye protection protective safety riding eyewear glasses work lab sand prevention outdoor goggles

Gender: Unisex Women Men Lens Material: Anti-fog lens Frame Material: PVC Style: Safety Protective Goggles Certification: CE/FDA/Completed Type: Eye Protective Application: Anti Fog Dust Splash Packing: OPP Bag