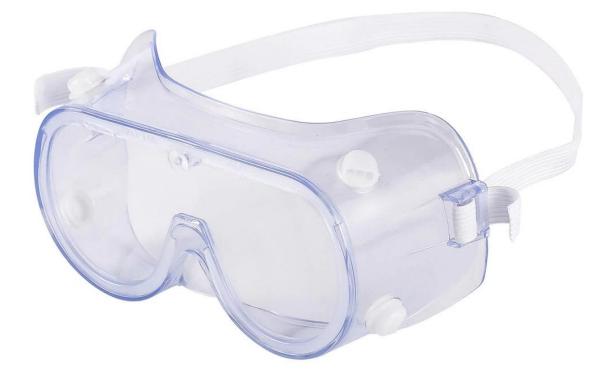

#### **Detailed** photos

## Hot Hot Hot eye protection protective safety riding eyewear glasses work lab sand prevention outdoor goggles

Gender: Unisex Women Men Lens Material: Anti-fog lens Frame Material: PVC Style: Safety Protective Goggles Certification: CE/FDA/Completed Type: Eye Protective Application: Anti Fog Dust Splash Packing: OPP Bag