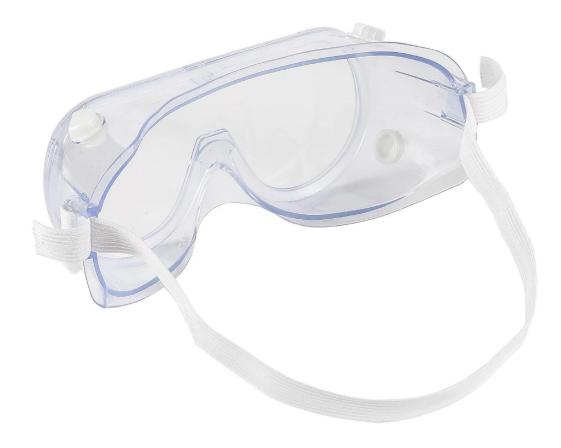

#### **Detailed** photos

## High quality safety goggles industrial work lab eyewear safety glasses eye protective goggles eyewear made in china

Gender: Unisex Women Men Lens Material: Anti-fog lens Frame Material: PVC Style: Safety Protective Goggles Certification: CE/FDA/Completed Type: Eye Protective Application: Anti Fog Dust Splash Packing: OPP Bag