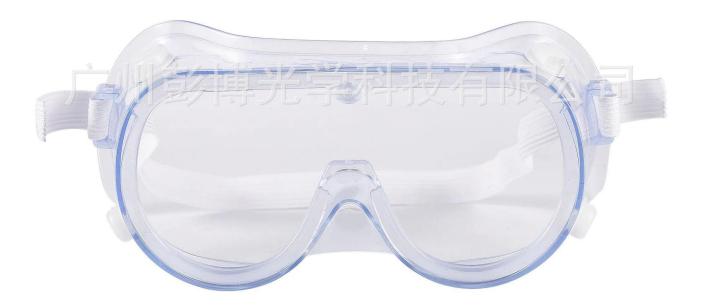

#### **Detailed** photos

## High quality safety goggles industrial work lab eyewear safety glasses eye protective goggles eyewear made in china

Gender: Unisex Women Men Lens Material: Anti-fog lens Frame Material: PVC Style: Safety Protective Goggles Certification: CE/FDA/Completed Type: Eye Protective Application: Anti Fog Dust Splash Packing: OPP Bag