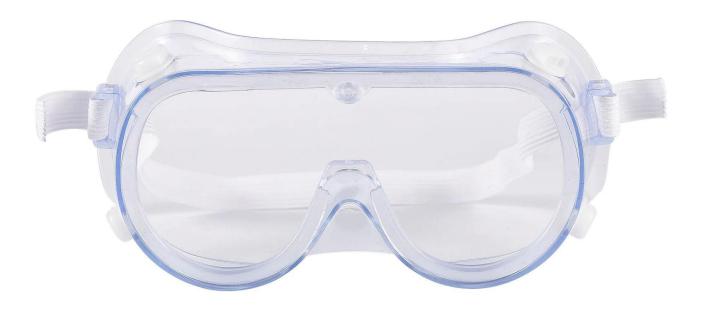

#### **Detailed** photos

## High quality safety goggles industrial work lab eyewear safety glasses eye protective goggles eyewear made in china

Gender: Unisex Women Men Lens Material: Anti-fog lens Frame Material: PVC Style: Safety Protective Goggles Certification: CE/FDA/Completed Type: Eye Protective Application: Anti Fog Dust Splash Packing: OPP Bag