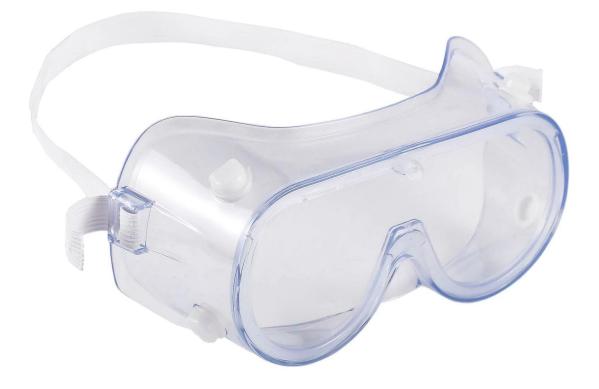

#### **Detailed** photos

## High quality safety goggles industrial work lab eyewear safety glasses eye protective goggles eyewear made in china

Gender: Unisex Women Men Lens Material: Anti-fog lens Frame Material: PVC Style: Safety Protective Goggles Certification: CE/FDA/Completed Type: Eye Protective Application: Anti Fog Dust Splash Packing: OPP Bag