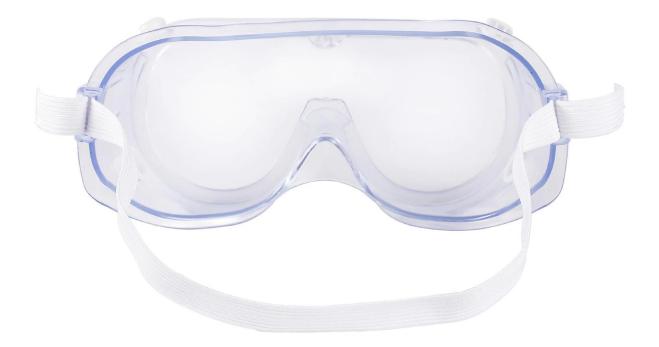

#### **Detailed** photos

## High quality safety goggles industrial work lab eyewear safety glasses eye protective goggles eyewear made in china

Gender: Unisex Women Men Lens Material: Anti-fog lens Frame Material: PVC Style: Safety Protective Goggles Certification: CE/FDA/Completed Type: Eye Protective Application: Anti Fog Dust Splash Packing: OPP Bag