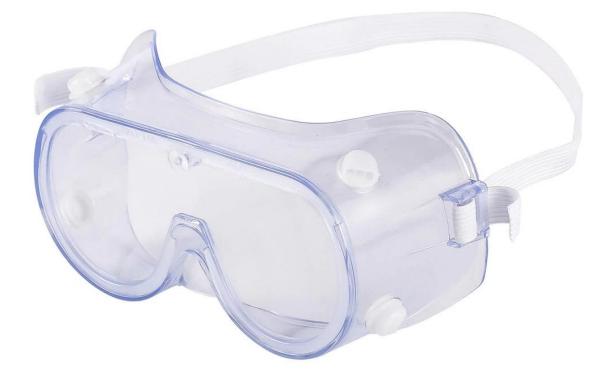

#### **Detailed** photos

## High quality safety goggles industrial work lab eyewear safety glasses eye protective goggles eyewear made in china

Gender: Unisex Women Men Lens Material: Anti-fog lens Frame Material: PVC Style: Safety Protective Goggles Certification: CE/FDA/Completed Type: Eye Protective Application: Anti Fog Dust Splash Packing: OPP Bag