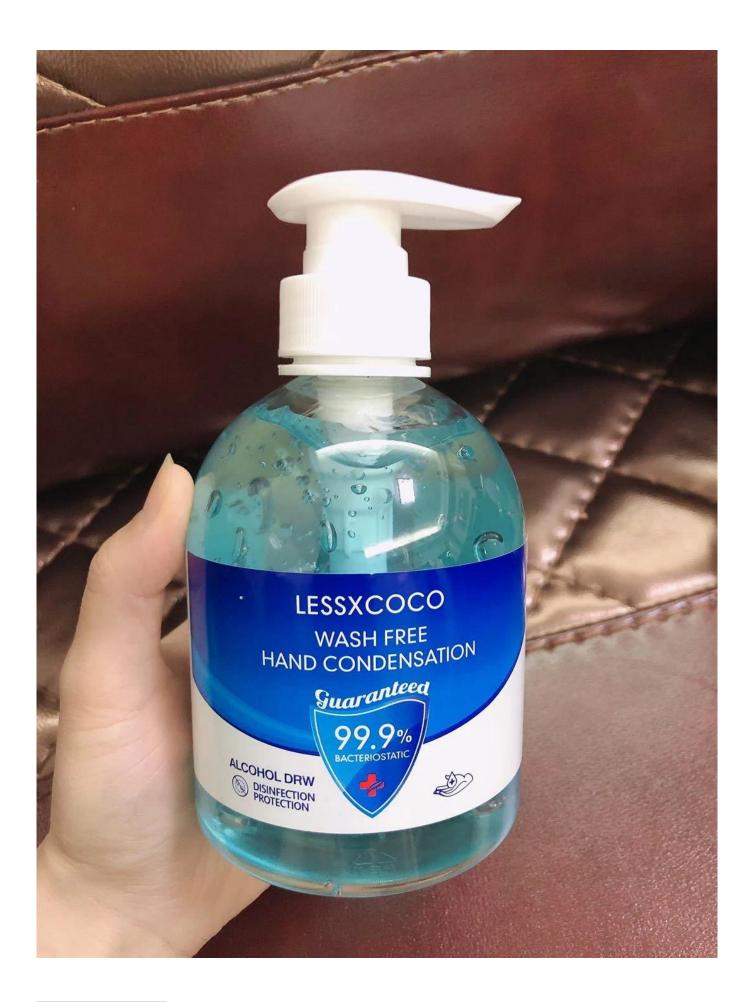

# discount





All details, please check it as coupon.

# **Detailed pictures**









# **About us Lotus Umbrella:**

Shaoxing Lotus Umberlla Co., Ltd is a professional manufacturer of Amberla in Zhejiang Province, China. We have worked in this field for about 19 years and we offer a variety of custom umbrellas, including time, various sizes, fabric styles and colors of umbrellas, children, umbrellas, bottles You can provide full quality umbrellas which include straight umbrellas, folding umbrellas, golf umbrellas, umbrellas, beach umbrellas, promotional umbrellas. We also have a professional design team and provide personalized and free design services.

# **BUSINESS PROCESS**



#### Packaging and shipping



#### our service

#### frequently asked Questions

#### 1. Are you a manufacturer or a trading company?

Of course, we are a professional manufacturer with more th