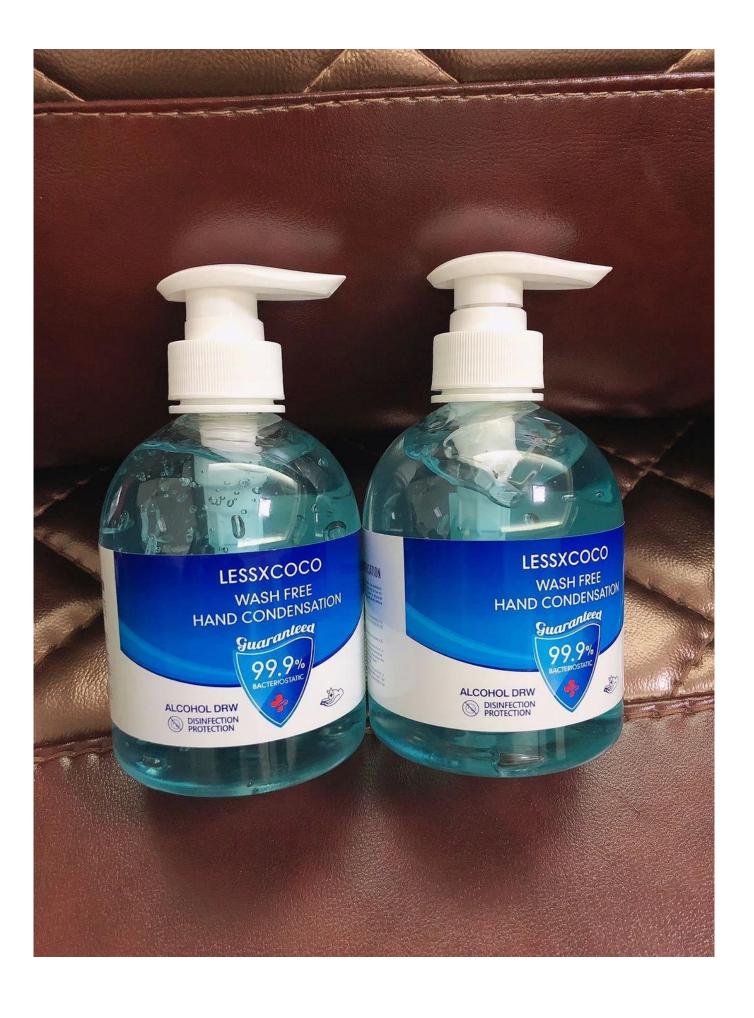

# discount





All details, please check it as coupon.

# **Detailed pictures**









# **About us Lotus Umbrella:**

Shaoxing Lotus Umberlla Co., Ltd is a professional manufacturer of Amberla in Zhejiang Province, China. We have worked in this field for about 19 years and we offer a variety of custom umbrellas, including time, various sizes, fabric styles and colors of umbrellas, children, umbrellas, bottles You can provide full quality umbrellas which include straight umbrellas, folding umbrellas, golf umbrellas, umbrellas, beach umbrellas, promotional umbrellas. We also have a professional design team and provide personalized and free design services.

# **BUSINESS PROCESS**



#### Packaging and shipping



#### our service

#### frequently asked Questions

#### 1. Are you a manufacturer or a trading company?

Of course, we are a professional manufacturer with more