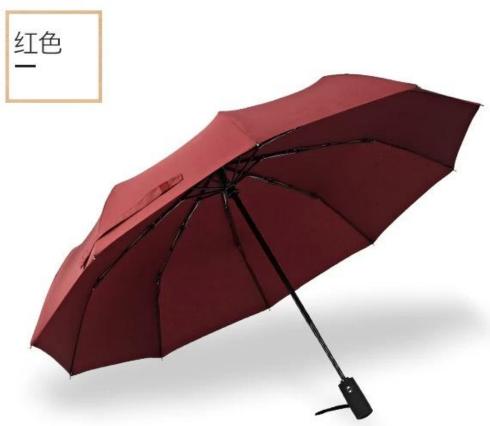

# discount







All details, please check it as coupon.

# **Detailed photos**











# WHY CHOOSE US? 5\*\*\* \*\*\*\* \*\*\*\* Ships From: China Logistics: TNT Color: Black | Ships From: China | Logistics: TNT FR I really like this umbrella. It is sturdy, it can be opened or closed with just a press. One the metals/ribs broke after one day of use, with just light rain And more importantly, almost instant dry by just shaking. no wind. Very disappointing! 24 Dec 2018 02:24 ours others



company information

# **About us Lotus Umbrella:**

Shaoxing Lotus Umberlla Co., Ltd. is a professional manufacturer of Amberla in Zhejiang Province, China. We have been working in this field for about 19 years

and offer a variety of custom umbrellas including time, different sizes, fabrics and umbrellas, kid's style umbrellas and colored bottles. You can provide full size umbre