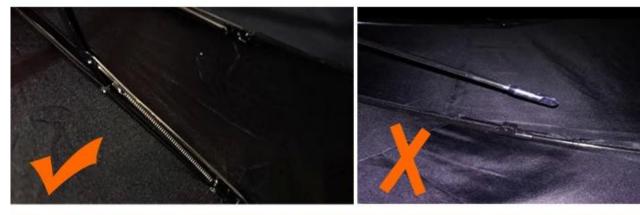

### 5. How can we manage the quality of the factory?

- I. From the approval of each material to the end of the umbrella, we have strict quality control. Generally, see AQL  $2.5\ //\ 4.0$
- B. Samples are approved by suppliers before production. We carry out strict quality control online at each step of production.
- III. When the item is packed in the box, our quality control will use AQL to randomly inspect the product and send the report.