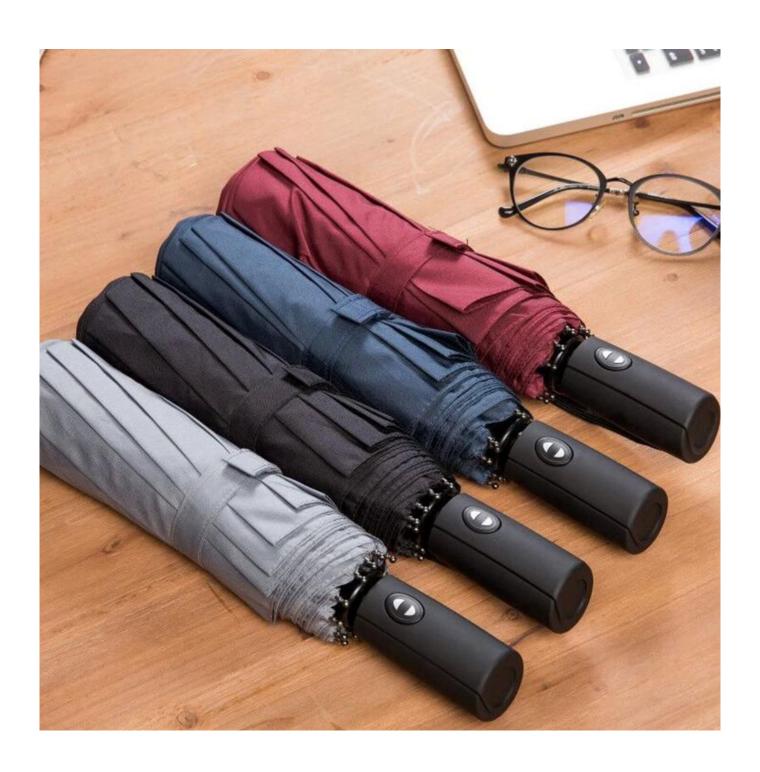

# **Detailed photos**

# WHY CHOOSE US? 5\*\*\* \*\*\*\* \*\*\*\* Ships From: China Logistics: TNT Color: Black | Ships From: China | Logistics: TNT FR I really like this umbrella. It is sturdy, it can be opened or closed with just a press. One the metals/ribs broke after one day of use, with just light rain And more importantly, almost instant dry by just shaking. no wind. Very disappointing! 24 Dec 2018 02:24 ours others