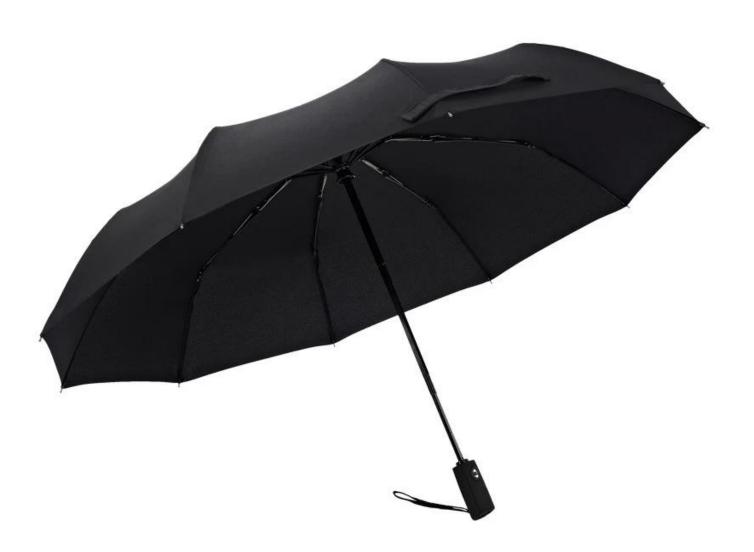

# discount







All details, please check it as coupon.

# **Detailed photos**











# WHY CHOOSE US? 5\*\*\* \*\*\*\* \*\*\*\* Ships From: China Logistics: TNT Color: Black | Ships From: China | Logistics: TNT FR I really like this umbrella. It is sturdy, it can be opened or closed with just a press. One the metals/ribs broke after one day of use, with just light rain And more importantly, almost instant dry by just shaking. no wind. Very disappointing! 24 Dec 2018 02:24 ours others



company information

# **About us Lotus Umbrella:**

Shaoxing Lotus Umberlla Co., Ltd. is a professional manufacturer of Amberla in Zhejiang Province, China. We have been working in this field for about 19 years

and offer a variety of custom umbrellas including time, different sizes, fabrics and umbrellas, kid's style umbrellas and colored bottles. You can provide full size umbrell