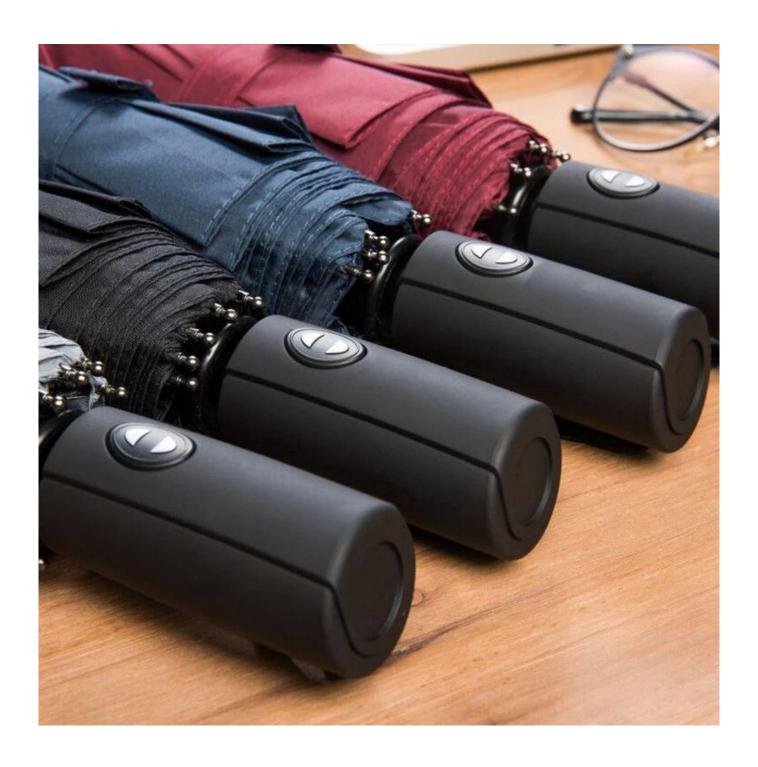

# discount







All details, please check it as coupon.

# **Detailed photos**











# WHY CHOOSE US? 5\*\*\* \*\*\*\* \*\*\*\* Ships From: China Logistics: TNT Color: Black | Ships From: China | Logistics: TNT FR I really like this umbrella. It is sturdy, it can be opened or closed with just a press. One the metals/ribs broke after one day of use, with just light rain And more importantly, almost instant dry by just shaking. no wind. Very disappointing! 24 Dec 2018 02:24 ours others



company information

# **About us Lotus Umbrella:**

Shaoxing Lotus Umberlla Co., Ltd. is a professional manufacturer of Amberla in Zhejiang Province, China. We have been working in this field for about 19 years

and offer a variety of custom umbrellas including time, different sizes, fabrics and umbrellas, kid's style umbrellas and colored bottles. You can provide full size umbrellas