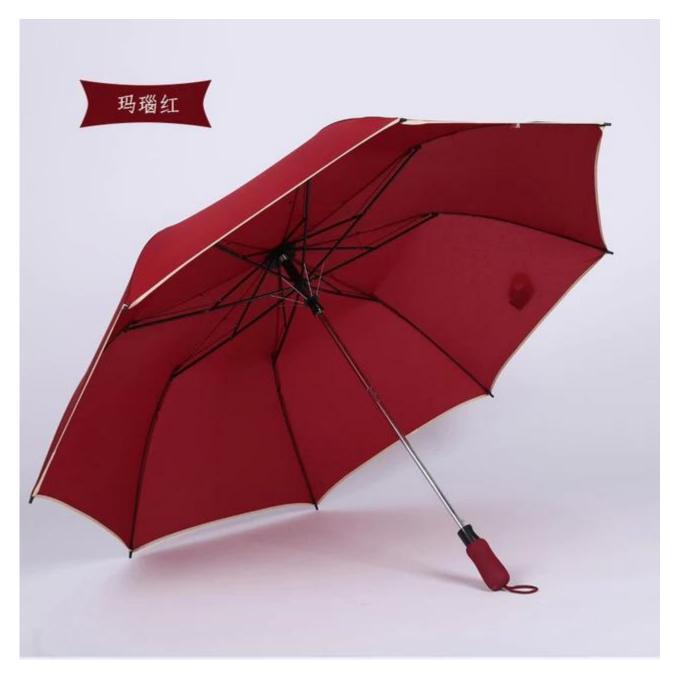

#### discount







All details, please check it as coupon.

#### **Detailed** photos







# WHY CHOOSE US?



K\*\*\*T

23 23

## S\*\*\*\*I

\*\*\*\*\*

Ships From: China Logistics: TNT I really like this umbrella. It is sturdy, it can be opened or closed with just a press. And more importantly, almost instant dry by just shaking. 24 Dec 2018 02:24 ★☆☆☆☆ Color: Black1 Ships From: China Logistics: TNT

One the metals/ribs broke after one day of use, with just light rain no wind. Very disappointing! 24 Dec 2018 02:24





ours

others



company information

## About us Lotus Umbrella:

Shaoxing Lotus Umberlla Co., Ltd. is a professional manufacturer of Amberla in Zhejiang Province, China. We have been working in this field for about 19 years

and offer a variety of custom umbrellas including time, different sizes, fabrics and umbrellas, kid's style umbrellas and colored b