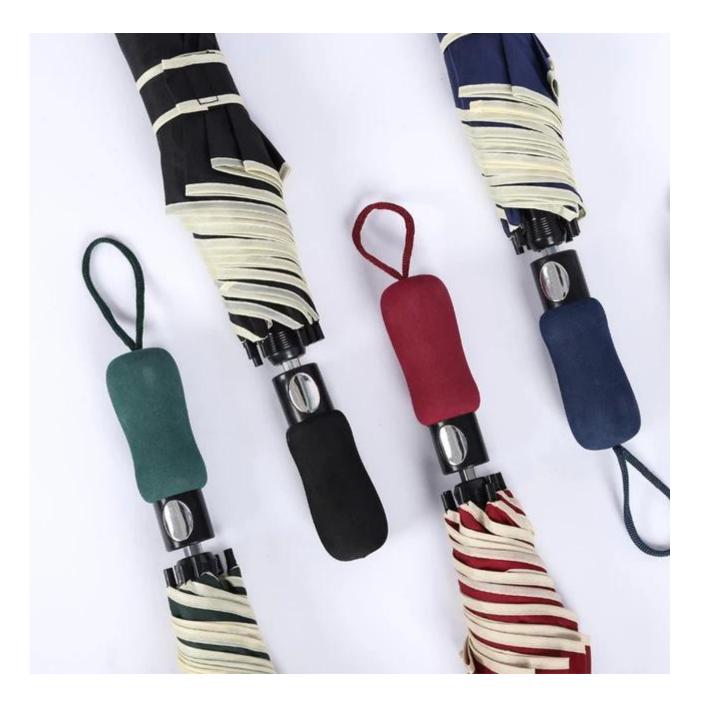

#### discount







All details, please check it as coupon.

#### **Detailed** photos







# WHY CHOOSE US?



K\*\*\*T

23 23

## S\*\*\*\*I

\*\*\*\*\*

Ships From: China Logistics: TNT I really like this umbrella. It is sturdy, it can be opened or closed with just a press. And more importantly, almost instant dry by just shaking. 24 Dec 2018 02:24 ★☆☆☆☆ Color: Black1 Ships From: China Logistics: TNT

One the metals/ribs broke after one day of use, with just light rain no wind. Very disappointing! 24 Dec 2018 02:24





ours

others



company information

## About us Lotus Umbrella:

Shaoxing Lotus Umberlla Co., Ltd. is a professional manufacturer of Amberla in Zhejiang Province, China. We have been working in this field for about 19 years

and offer a variety of custom umbrellas including time, different sizes, fabrics and umbrellas, kid's style umbrellas and colored bot