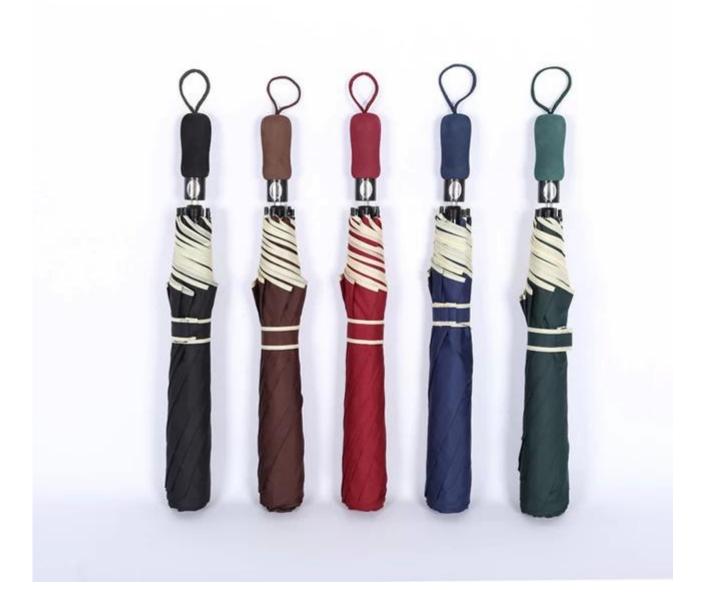

#### discount







All details, please check it as coupon.

#### **Detailed** photos







# WHY CHOOSE US?



K\*\*\*T

23 23

## S\*\*\*\*I

\*\*\*\*\*

Ships From: China Logistics: TNT I really like this umbrella. It is sturdy, it can be opened or closed with just a press. And more importantly, almost instant dry by just shaking. 24 Dec 2018 02:24 ★☆☆☆☆ Color: Black1 Ships From: China Logistics: TNT

One the metals/ribs broke after one day of use, with just light rain no wind. Very disappointing! 24 Dec 2018 02:24





ours

others



company information

## About us Lotus Umbrella:

Shaoxing Lotus Umberlla Co., Ltd. is a professional manufacturer of Amberla in Zhejiang Province, China. We have been working in this field for about 19 years

and offer a variety of custom umbrellas including time, different sizes, fabrics and umbrellas, kid's style umbrellas and colored bottl