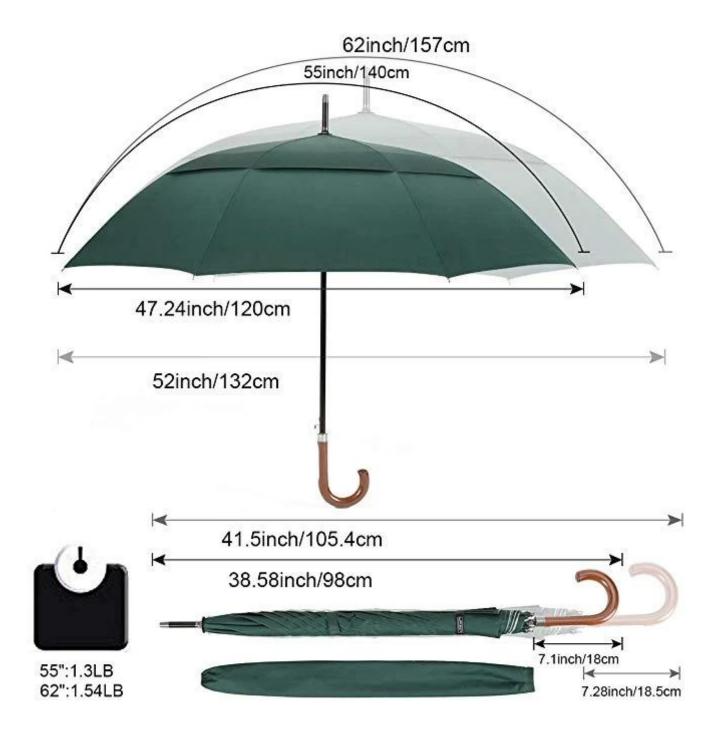

Time left until promotion ends: 7d 0h 0m Shop Now ▶





All details, please check it as coupon.

#### **Detailed photo**













# WHY CHOOSE US?



company information

#### **About us Lotus Umbrella:**

Shaoxing Lotus Umberlla Co., Ltd. is a professional manufacturer of Amberla in Zhejiang Province, China. We have been working in this field for about 19 years and offer a variety of custom umbrellas, including time, various sizes, fabric styles

and umbrellas, children, umbrellas, and bottle colors. You can provide full-size parasols, including straight umbrellas, folding umbrellas, golf umbrellas, umbrellas, parasols, and promotional umbrellas. We also have a professional design team that provides personalized, free design services.

## OEM PROCESS



**02** 

**03** 

**04** 

**05** 

artwork from

make the quotation

make the sample for you confirmed place the order

mass production inspection packing