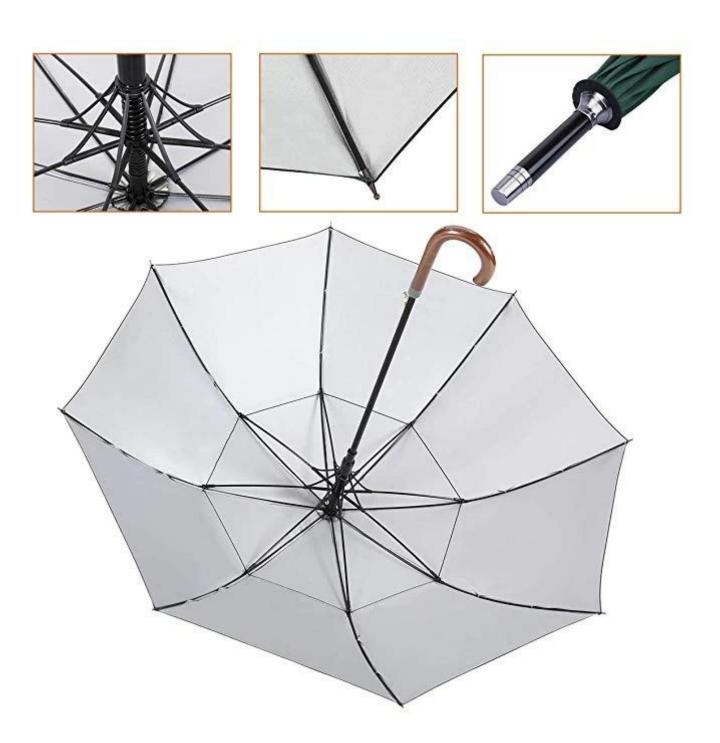

Time left until promotion ends: 7d 0h 0m Shop Now ▶





All details, please check it as coupon.

#### **Detailed photo**













# WHY CHOOSE US?



company information

#### **About us Lotus Umbrella:**

Shaoxing Lotus Umberlla Co., Ltd. is a professional manufacturer of Amberla in Zhejiang Province, China. We have been working in this field for about 19 years and offer a variety of custom umbrellas, including time, various sizes, fabric styles

and umbrellas, children, umbrellas, and bottle colors. You can provide full-size parasols, including straight umbrellas, folding umbrellas, golf umbrellas, umbrellas, parasols, and promotional umbrellas. We also have a professional design team that provides personalized, free design services.

## OEM PROCESS



**02** 

**03** 

**04** 

**05** 

artwork from

make the quotation

make the sample for you confirmed place the order

mass production inspection packing