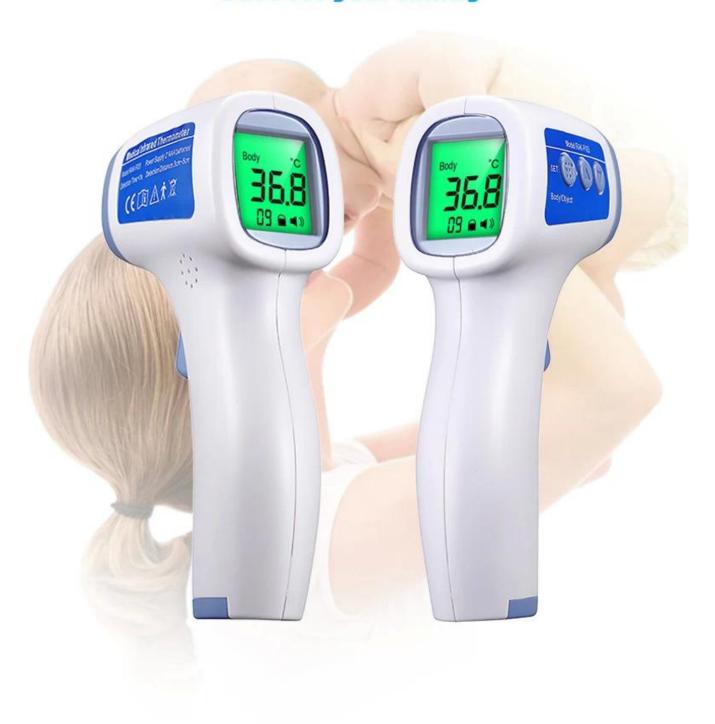

perature 38.6°C~42.9°C







## **Product features**

THE PRODUCT FEATURES



**02** Chip accurate

Automatic measurement. Accurate measurement









## **Three color optional**

THREE COLOR OPTIONAL





## **Product parameters**

PRODUCT PARAMETERS



## **Product analysis**

PRODUCT ANALYSIS



## **Product analysis**



## **Accurate probe**

Accurate temperature measuring probe Measurement accuracy, Little error



## **Backlit display**

Backlit design, temperature can also clearly see In the night for baby , and grandma and grandpa can see without glasses.



### **PP** material

Environmental protection PP material lets you use the product is safe and assured.



## One-click button

One-click boot measurement button



# Infrared forehead temperature gun Care for your family





#### **Common problems**

### 1.Are you a manufacturer or a trading company?

Of course, we are a professional manufacturer with more than 19 years experience.

#### 2. Can I provide free samples? Sampling time

When you cooperate for the first time, you'll charge a small sample fee to build the project. Your order will be returned after confirmation. You can send samples within 5 days.

### What is the payment terms?

T / T: 30% deposit, 70% balance of copy of bill of lading

#### How long does it take to produce?

ETD: Within 25-35 days after confirming the order

### 5. How can we manage the quality of the factory?

- I. From the approval of each material to the end of the umbrella, we have strict quality control. Generally, see AQL  $2.5 \ // \ 4.0$
- B. Samples are approved by sup