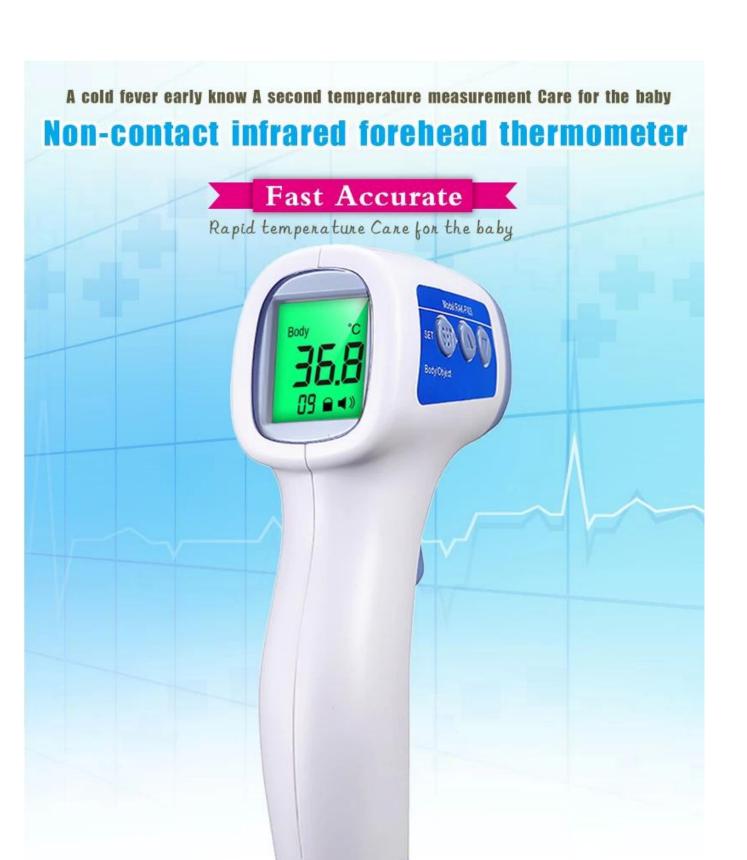

# Healthy medical manufacturer non contact digital infrared thermometer baby forehead thermometers

Range -Body:32°C~42.9°C,85.9°F~109.2°F

-Object:0°C $\sim$ 100°C,32°F $\sim$ 212°F

Accuracy -Body: $\pm 0.2$ °C/ $\pm 0.4$ °F

-Object: ±1.0°C/±1.8°F

Resolution:0.1°C/°F

Working condition: $10^{\circ}\text{C} \sim 35^{\circ}\text{C}(50^{\circ}\text{F} \sim 95^{\circ}\text{F}) \text{ RH} \leq 85\%$ Storage condition: $-20^{\circ}\text{C} \sim 55^{\circ}\text{C}(-4^{\circ}\text{F} \sim 131^{\circ}\text{F}) \text{ RH} \leq 93\%$ 

Power supply: D.C. 3V 2pcs AAA Batteries

Power level Indicator: Indication for low power level ( $\square 2.5V$ )

Memory: Automatic recall of 32 memories

Display:LCD back-lit display

Reading scale:Celsius or Fahrenheit Automatic shut off:In 18 seconds Measuring time:0.5 seconds

# Infrared forehead temperature gun Care for your family