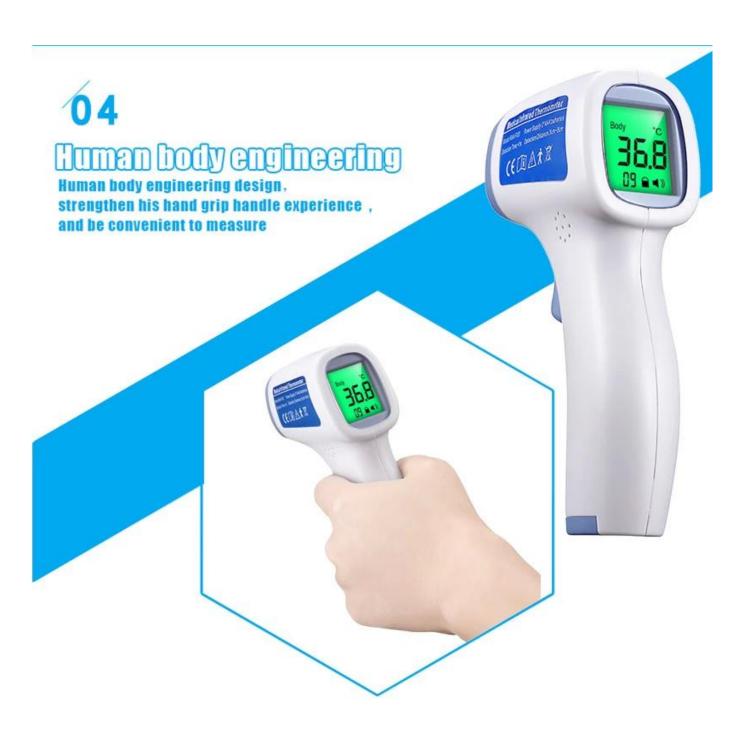

}\text{F}) \text{ RH} \leq 93\%$ 

Power supply: D.C. 3V 2pcs AAA Batteries

Power level Indicator: Indication for low power level ( $\square 2.5V$ )

Memory: Automatic recall of 32 memories

Display:LCD back-lit display

Reading scale:Celsius or Fahrenheit Automatic shut off:In 18 seconds Measuring time:0.5 seconds



## Can measure the human body, object, indoor temperature

### MORE THAN JUST MEASURING TEMPERATURE



Water temperature



Milk temperature



Food temperature



Room temperature





# Three color backlighting

Child/adult body temperature gun

Normal body temperature 32.0°C~37.5°C

Slight fever 37.6°C~38.5°C High body temperature 38.6°C~42.9°C







## **Product features**

THE PRODUCT FEATURES



**02** Chip accurate

Automatic measurement. Accurate measurement









## **Three color optional**

THREE COLOR OPTIONAL





## **Product parameters**

PRODUCT PARAMETERS



## **Product analysis**

PRODUCT ANALYSIS



## **Product analysis**



## **Accurate probe**

Accurate temperature measuring probe Measurement accuracy, Little error



## **Backlit display**

Backlit design, temperature can also clearly see In the night for baby , and grandma and grandpa can see without glasses.



### **PP** material

Environmental protection PP material lets you use the product is safe and assured.



## One-click button

One-click boot measurement button



# Infrared forehead temperature gun Care for your family





#### **Common problems**

### 1.Are you a manufacturer or a trading company?

Of course, we are a professional manufacturer with more than 19 years