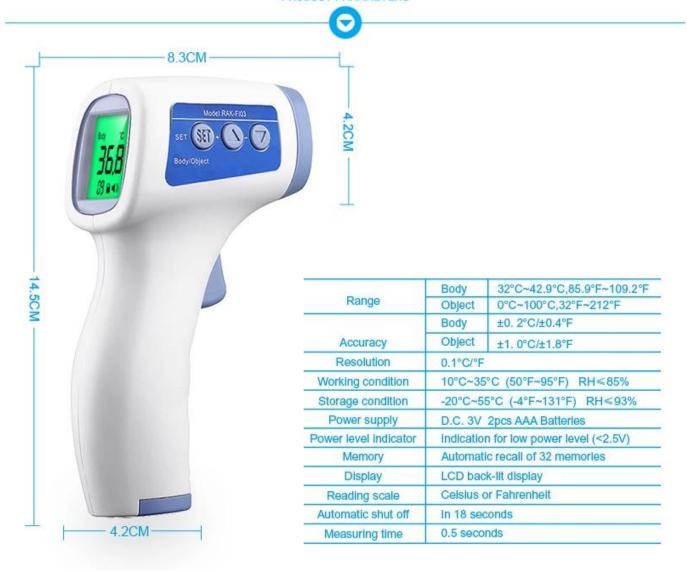

# Healthy medical manufacturer non contact digital infrared thermometer baby forehead thermometers

Range -Body:32°C~42.9°C,85.9°F~109.2°F

-Object:0°C $\sim$ 100°C,32°F $\sim$ 212°F

Accuracy -Body: $\pm 0.2$ °C/ $\pm 0.4$ °F

-Object: ±1.0°C/±1.8°F

Resolution:0.1°C/°F

Working condition: $10^{\circ}\text{C} \sim 35^{\circ}\text{C}(50^{\circ}\text{F} \sim 95^{\circ}\text{F}) \text{ RH} \leq 85\%$ Storage condition: $-20^{\circ}\text{C} \sim 55^{\circ}\text{C}(-4^{\circ}\text{F} \sim 131^{\circ}\text{F}) \text{ RH} \leq 93\%$ 

Power supply: D.C. 3V 2pcs AAA Batteries

Power level Indicator: Indication for low power level ( $\square 2.5V$ )

Memory: Automatic recall of 32 memories

Display:LCD back-lit display

Reading scale:Celsius or Fahrenheit Automatic shut off:In 18 seconds Measuring time:0.5 seconds

## **Product parameters**

PRODUCT PARAMETERS