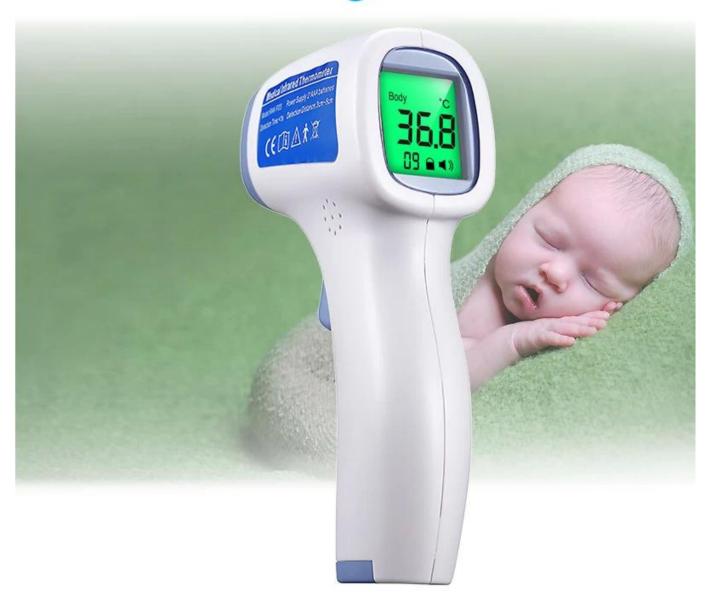

# Healthy medical manufacturer non contact digital infrared thermometer baby forehead thermometers

Range -Body:32°C~42.9°C,85.9°F~109.2°F

-Object:0°C $\sim$ 100°C,32°F $\sim$ 212°F

Accuracy -Body: $\pm 0.2$ °C/ $\pm 0.4$ °F

## Can measure the human body, object, indoor temperature

# Three color backlighting

Child/adult body temperature gun

Normal body temperature 32.0°C~37.5°C

Slight fever 37.6°C~38.5°C High body temperature 38.6°C~42.9°C