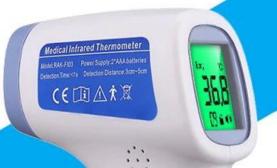

# Healthy medical manufacturer non contact digital infrared thermometer baby forehead thermometers

Range -Body:32°C~42.9°C,85.9°F~109.2°F

-Object:0°C $\sim$ 100°C,32°F $\sim$ 212°F

Accuracy -Body: $\pm 0.2$ °C/ $\pm 0.4$ °F

-Object: ±1.0°C/±1.8°F

Resolution:0.1°C/°F

Working condition: $10^{\circ}\text{C} \sim 35^{\circ}\text{C}(50^{\circ}\text{F} \sim 95^{\circ}\text{F}) \text{ RH} \leq 85\%$ Storage condition: $-20^{\circ}\text{C} \sim 55^{\circ}\text{C}(-4^{\circ}\text{F} \sim 131^{\circ}\text{F}) \text{ RH} \leq 93\%$ 

Power supply: D.C. 3V 2pcs AAA Batteries

Power level Indicator: Indication for low power level ( $\square 2.5V$ )

Memory: Automatic recall of 32 memories

Display:LCD back-lit display

Reading scale:Celsius or Fahrenheit Automatic shut off:In 18 seconds Measuring time:0.5 seconds