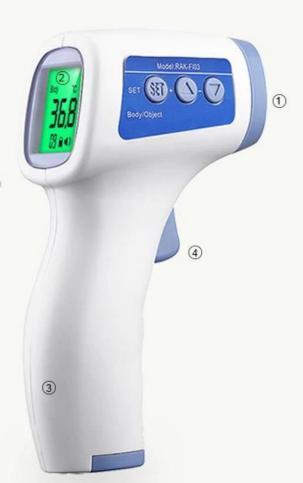

## **Product analysis**

PRODUCT ANALYSIS

## **Product analysis**

## **Accurate probe**

Accurate temperature measuring probe Measurement accuracy, Little error

## **Backlit display**

Backlit design, temperature can also clearly see In the night for baby , and grandma and grandpa can see without glasses.

### **PP** material

Environmental protection PP material lets you use the product is safe and assured.

## One-click button

One-click boot measurement button