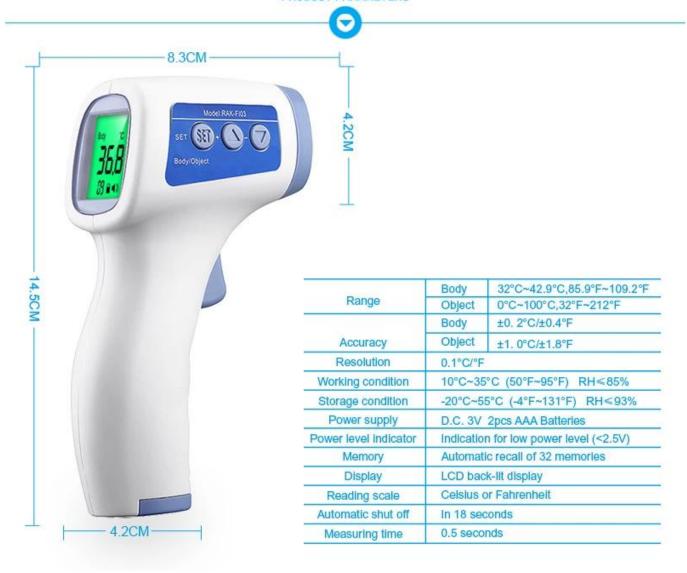

# Healthy medical manufacturer digital fever baby body forehead infrared non contact thermometer

Range -Body:32°C~42.9°C,85.9°F~109.2°F

-Object:0°C~100°C,32°F~212°F

Accuracy -Body: ±0.2°C/±0.4°F

-Object: ±1.0°C/±1.8°F

Resolution:0.1°C/°F

Working condition: $10^{\circ}\text{C} \sim 35^{\circ}\text{C}(50^{\circ}\text{F} \sim 95^{\circ}\text{F}) \text{ RH} \leq 85\%$ Storage condition: $-20^{\circ}\text{C} \sim 55^{\circ}\text{C}(-4^{\circ}\text{F} \sim 131^{\circ}\text{F}) \text{ RH} \leq 93\%$ 

Power supply: D.C. 3V 2pcs AAA Batteries

Power level Indicator: Indication for low power level(□2.5V)

Memory: Automatic recall of 32 memories

Display:LCD back-lit display

Reading scale:Celsius or Fahrenheit Automatic shut off:In 18 seconds Measuring time:0.5 seconds

## **Product parameters**

PRODUCT PARAMETERS