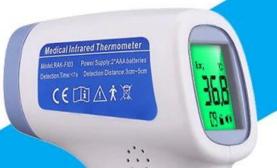

# Healthy medical manufacturer digital fever baby body forehead infrared non contact thermometer

Range -Body:32°C~42.9°C,85.9°F~109.2°F

-Object:0°C~100°C,32°F~212°F

Accuracy -Body: ±0.2°C/±0.4°F

-Object: ±1.0°C/±1.8°F

Resolution:0.1°C/°F

Working condition: $10^{\circ}\text{C} \sim 35^{\circ}\text{C}(50^{\circ}\text{F} \sim 95^{\circ}\text{F}) \text{ RH} \leq 85\%$ Storage condition: $-20^{\circ}\text{C} \sim 55^{\circ}\text{C}(-4^{\circ}\text{F} \sim 131^{\circ}\text{F}) \text{ RH} \leq 93\%$ 

Power supply: D.C. 3V 2pcs AAA Batteries

Power level Indicator: Indication for low power level(□2.5V)

Memory: Automatic recall of 32 memories

Display:LCD back-lit display

Reading scale:Celsius or Fahrenheit Automatic shut off:In 18 seconds Measuring time:0.5 seconds