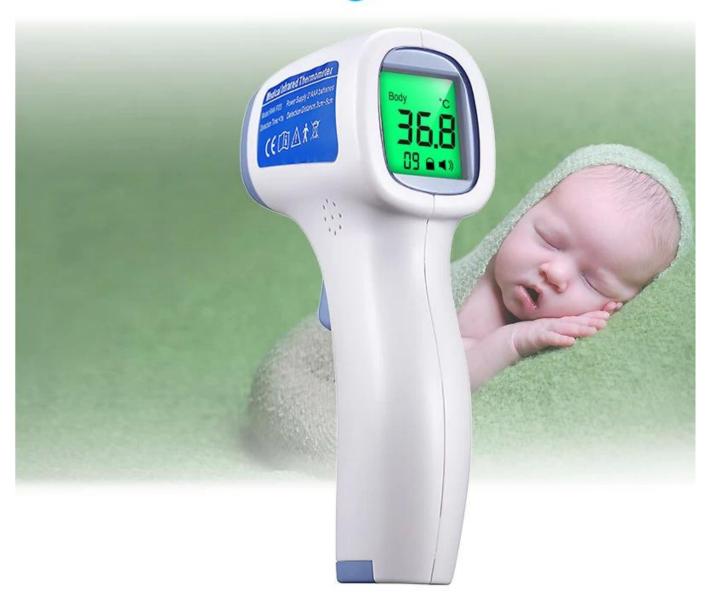

# Healthy medical manufacturer digital fever baby body forehead infrared non contact thermometer

Range -Body:32°C~42.9°C,85.9°F~109.2°F

-Object:0°C~100°C,32°F~212°F

Accuracy -Body: ±0.2°C/±0.4°F

-Object: ±1.0°C/±1.8°F

## Can measure the human body, object, indoor temperature

# Three color backlighting

Child/adult body temperature gun

Normal body temperature 32.0°C~37.5°C

Slight fever 37.6°C~38.5°C High body temperature 38.6°C~42.9°C