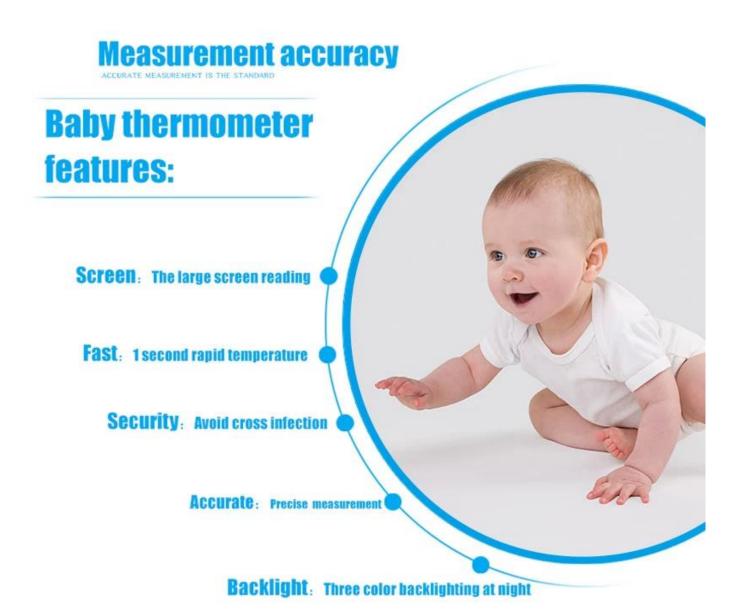

## **Backlit display**

Backlit design, temperature can also clearly see In the night for baby , and grandma and grandpa can see without glasses.