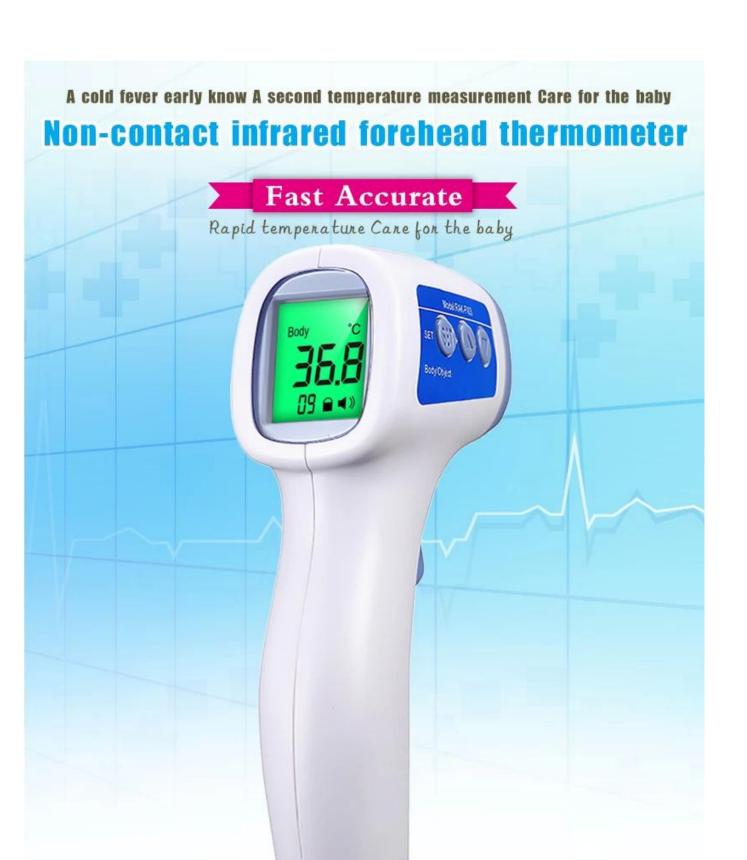

# Healthy medical manufacturer digital fever baby body forehead infrared non contact thermometer

Range -Body:32°C~42.9°C,85.9°F~109.2°F

-Object:0°C~100°C,32°F~212°F

Accuracy -Body: ±0.2°C/±0.4°F

-Object: ±1.0°C/±1.8°F

# Infrared forehead temperature gun Care for your family