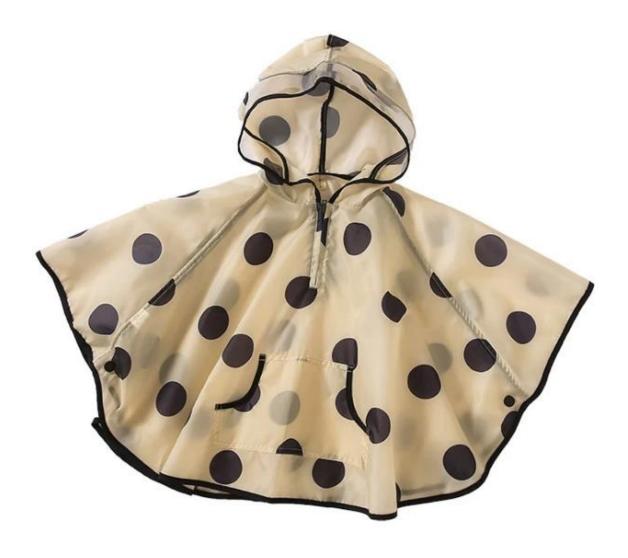

## **Product Description**

| Outdoor Student Long Full Boby Hiking Travel Raincoat Men and Women Waterproof Poncho |
|---------------------------------------------------------------------------------------|
| RC005-30                                                                              |
| M,L XL                                                                                |
| EVA                                                                                   |
| Rainy Day usage                                                                       |
| Acceptable                                                                            |
| silk print, digital print                                                             |
| 1Pcs/OPP, 50Pcs/Ctn                                                                   |
| Hiking, Camping, Travel, Outdoor Sports                                               |
| White, black, pink, yellow, purple, green, blue                                       |
| 500pcs with custom logo printing, 50pcs with stock design                             |
| 5-7days                                                                               |
| 20-25days                                                                             |
| T/T, L/C, Alibaba trade assurance                                                     |
| EXW, FOB(Ningbo, shanghai), Clf                                                       |
|                                                                                       |