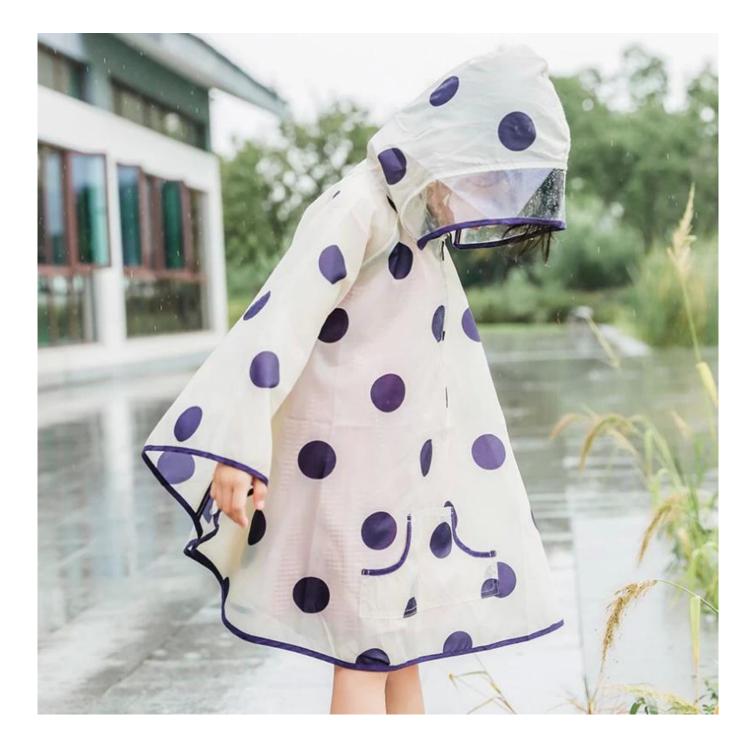

## **Product Description**

| Outdoor Student Long Full Boby Hiking Travel Raincoat Men and Women Waterproof Poncho |
|---------------------------------------------------------------------------------------|
| RC005-30                                                                              |
| M,L XL                                                                                |
| EVA                                                                                   |
| Rainy Day usage                                                                       |
| Acceptable                                                                            |
| silk print, digital print                                                             |
| 1Pcs/OPP, 50Pcs/Ctn                                                                   |
| Hiking, Camping, Travel, Outdoor Sports                                               |
| White, black, pink, yellow, purple, green, blue                                       |
| 500pcs with custom logo printing, 50pcs with stock design                             |
| 5-7days                                                                               |
| 20-25days                                                                             |
| T/T, L/C, Alibaba trade assurance                                                     |
| EXW, FOB(Ningbo, shanghai), Clf                                                       |
|                                                                                       |