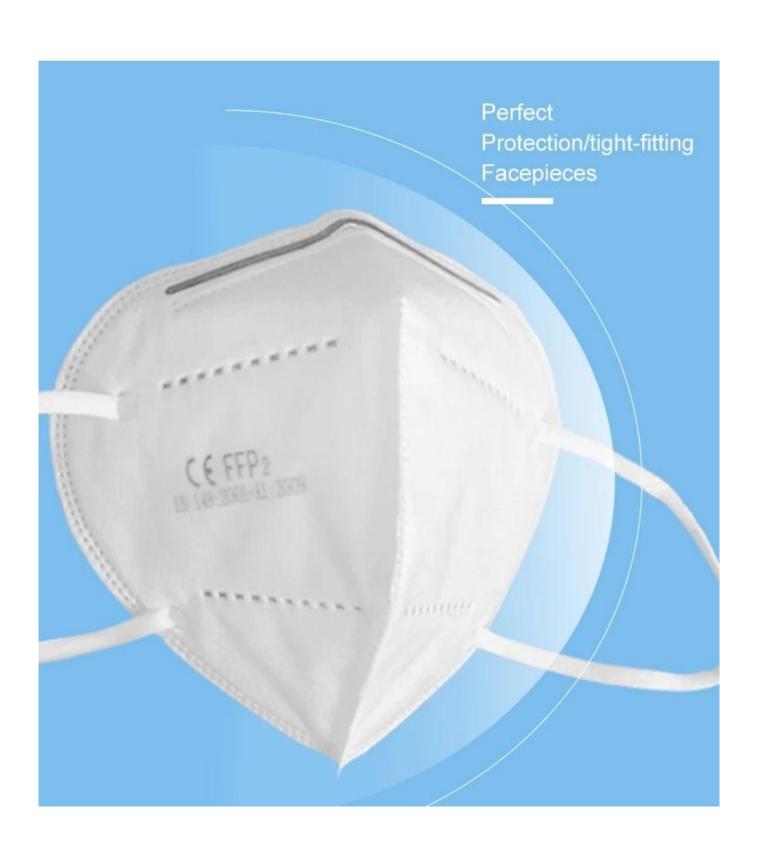

Fpp3 Ce Certified Ear 3D Anti virus Cover Face Mask Disposable Kn95















All details, please check it as coupon.

#### **Detailed pictures**

# WHY CHOOSE US?



5\*\*\*| FR FR

\*\*\*\* Ships From: China Logistics: TNT

I really like this umbrella. It is sturdy, it can be opened or closed with just a press. And more importantly, almost instant dry by just shaking.

Color: Black) Ships From: China Logistics: TNT

One the metals/ribs broke after one day of use, with just light rain no wind. Very disappointing!

24 Dec 2018 02:24





ours

others





company information

## OEM PROCESS



(02 E **03** 

**04** 

**05** 

artwork from

make the quotation

make the sample for you confirmed place the order

mass production inspection packing shipment

### PRODUCTION PROCEDURES



1. EDGE STITCH



2. CUT FABRIC



3. SEWING



4. TIP ASSEMBLY



5. SEW U