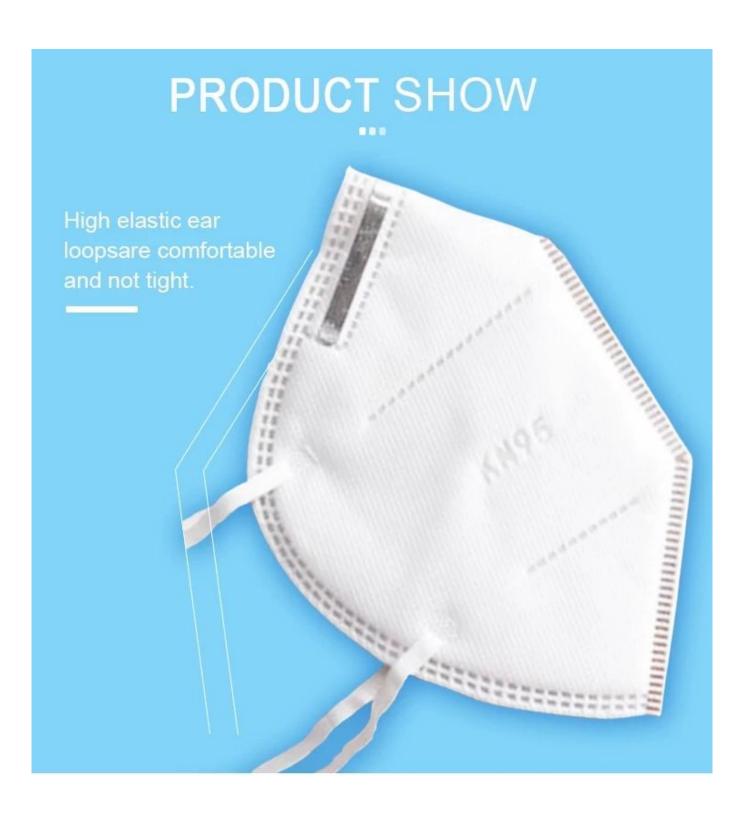

Fpp3 Ce Certified Ear 3D Anti virus Cover Face Mask Disposable Kn95















All details, please check it as coupon.

#### **Detailed pictures**

# WHY CHOOSE US?



5\*\*\*| FR FR

\*\*\*\* Ships From: China Logistics: TNT

I really like this umbrella. It is sturdy, it can be opened or closed with just a press. And more importantly, almost instant dry by just shaking.

Color: Black) Ships From: China Logistics: TNT

One the metals/ribs broke after one day of use, with just light rain no wind. Very disappointing!

24 Dec 2018 02:24





ours

others





company information

## OEM PROCESS



(02 E **03** 

**04** 

**05** 

artwork from

make the quotation

make the sample for you confirmed place the order

mass production inspection packing shipment

### PRODUCTION PROCEDURES



1. EDGE STITCH



2. CUT FABRIC



3. SEWING



4. TIP ASSEMBLY



5. SEW