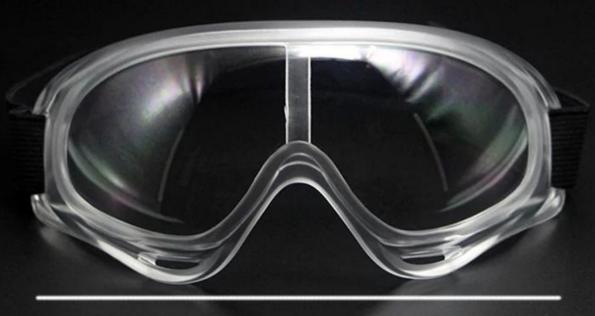

# Flexible soft indirect vent protective safety goggle, clear lens face goggle with adjustable strap

Gender: Unisex Women Men Lens Material: Anti-fog lens

Frame Material: PVC

Style: Safety Protective Goggles Certification: CE/FDA/Completed

Type: Eye Protective

Application: Anti Fog Dust Splash

Packing: OPP Bag