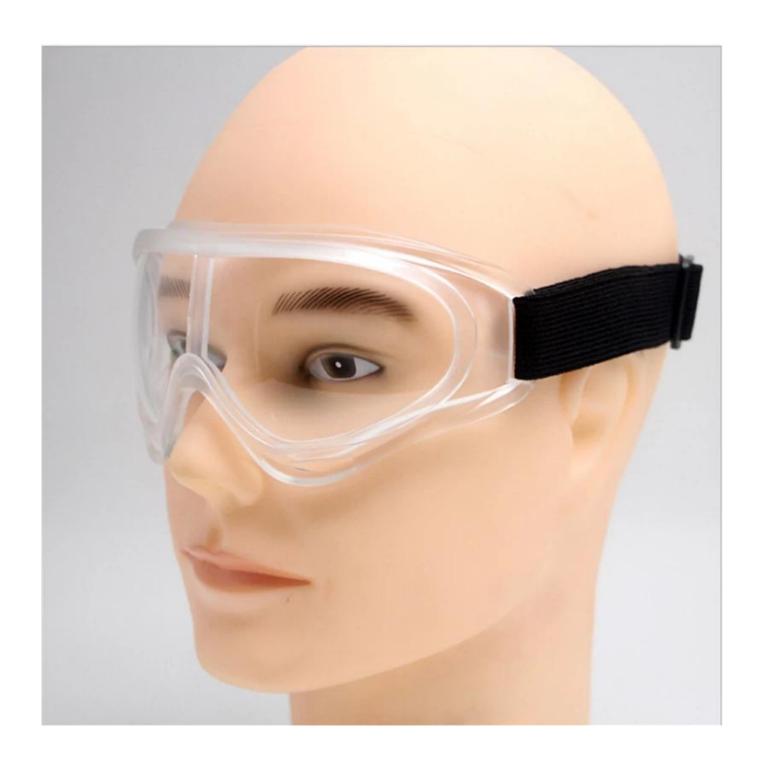

# Flexible soft indirect vent protective safety goggle, clear lens face goggle with adjustable strap

Gender: Unisex Women Men Lens Material: Anti-fog lens

Frame Material: PVC

Style: Safety Protective Goggles Certification: CE/FDA/Completed

Type: Eye Protective

Application: Anti Fog Dust Splash

Packing: OPP Bag