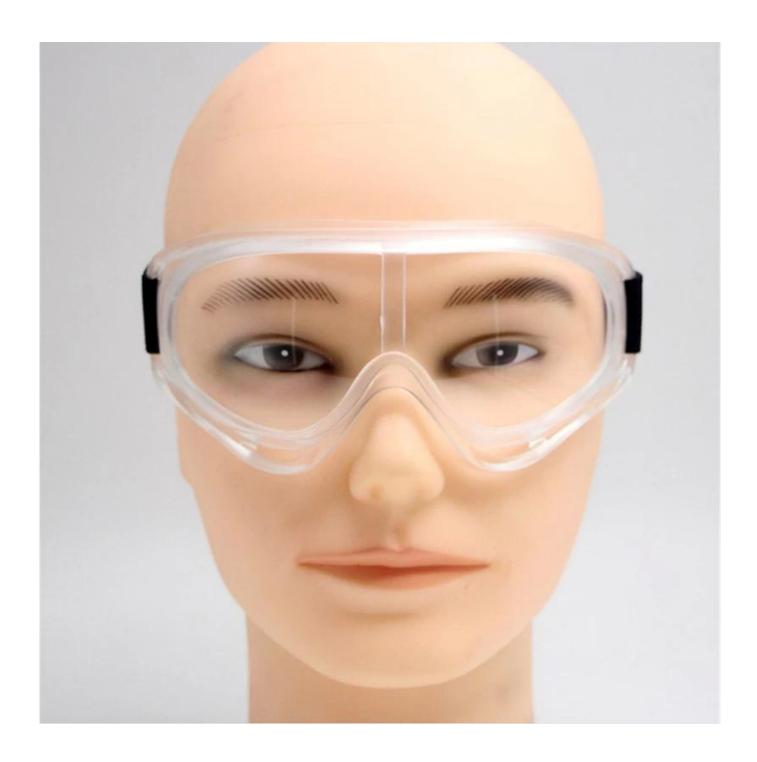

#### **Detailed photos**

# Flexible soft indirect vent protective safety goggle, clear lens face goggle with adjustable strap

Gender: Unisex Women Men Lens Material: Anti-fog lens

Frame Material: PVC

Style: Safety Protective Goggles Certification: CE/FDA/Completed