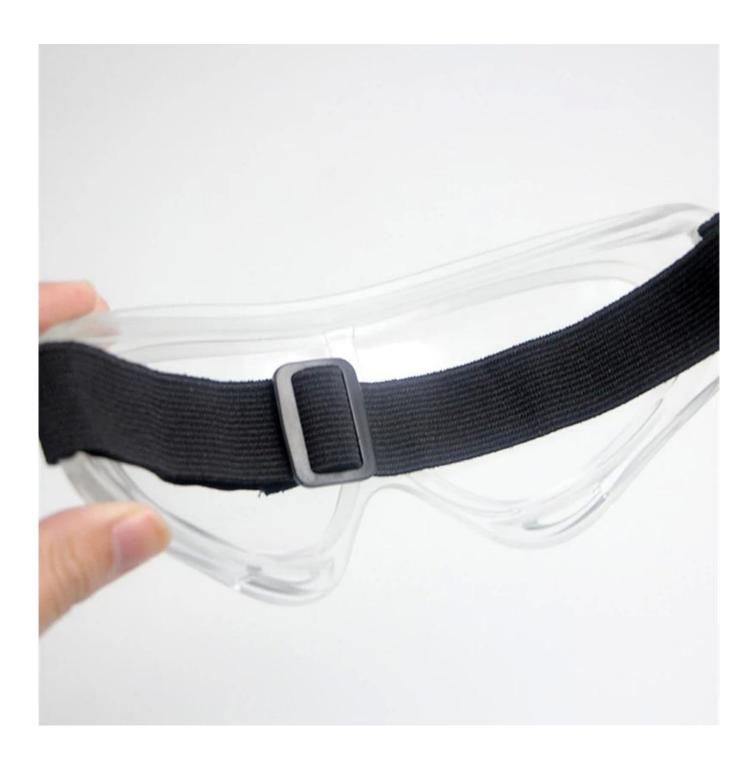

#### **Detailed photos**

# Flexible soft indirect vent protective safety goggle, clear lens face goggle with adjustable strap

Gender: Unisex Women Men Lens Material: Anti-fog lens

Frame Material: PVC

Style: Safety Protective Goggles Certification: CE/FDA/Completed