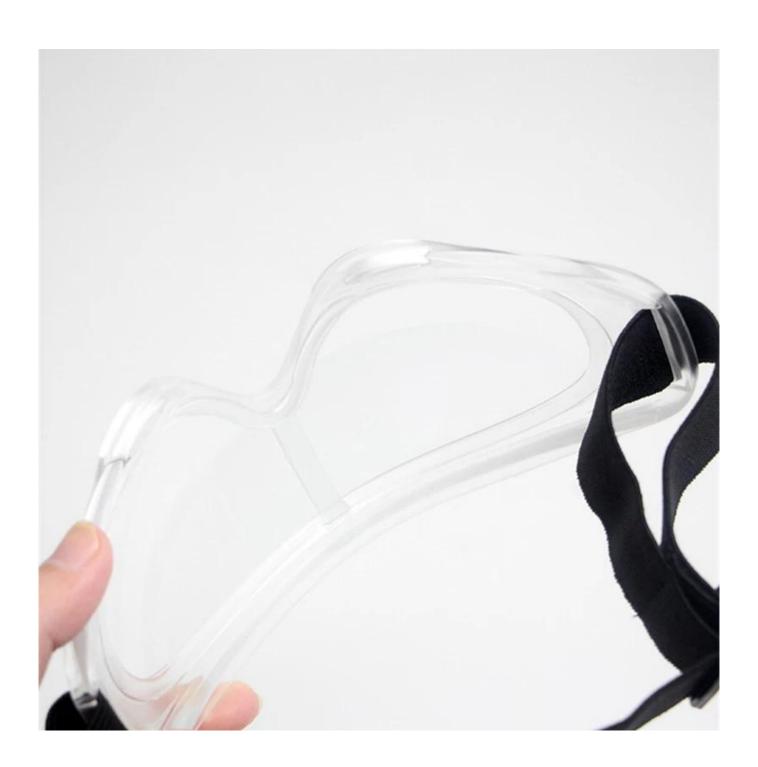

#### **Detailed photos**

# Flexible soft indirect vent protective safety goggle, clear lens face goggle with adjustable strap

Gender: Unisex Women Men Lens Material: Anti-fog lens

Frame Material: PVC

Style: Safety Protective Goggles Certification: CE/FDA/Completed