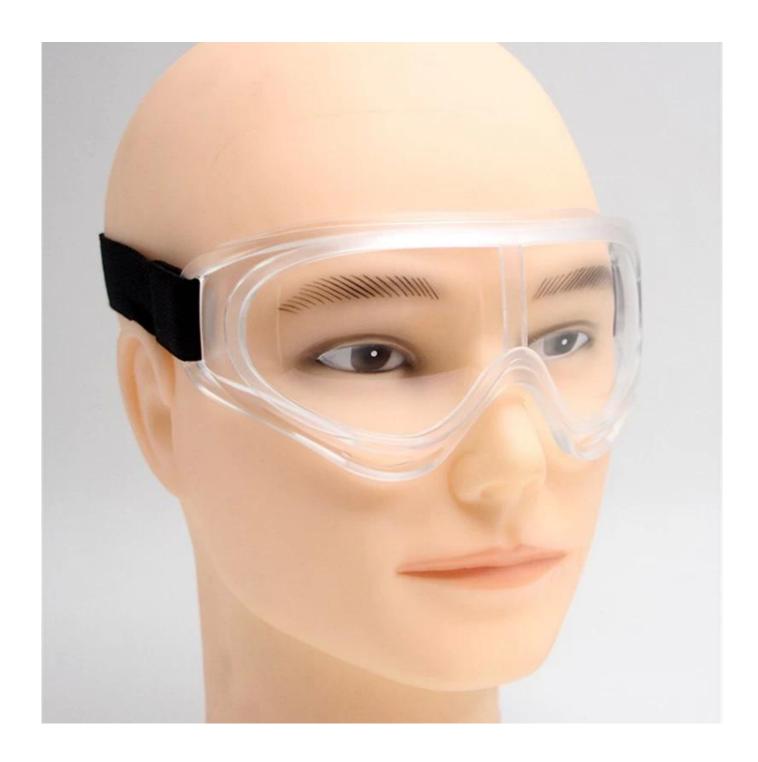

#### **Detailed photos**

# Flexible soft indirect vent protective safety goggle, clear lens face goggle with adjustable strap

Gender: Unisex Women Men Lens Material: Anti-fog lens

Frame Material: PVC

Style: Safety Protective Goggles Certification: CE/FDA/Completed