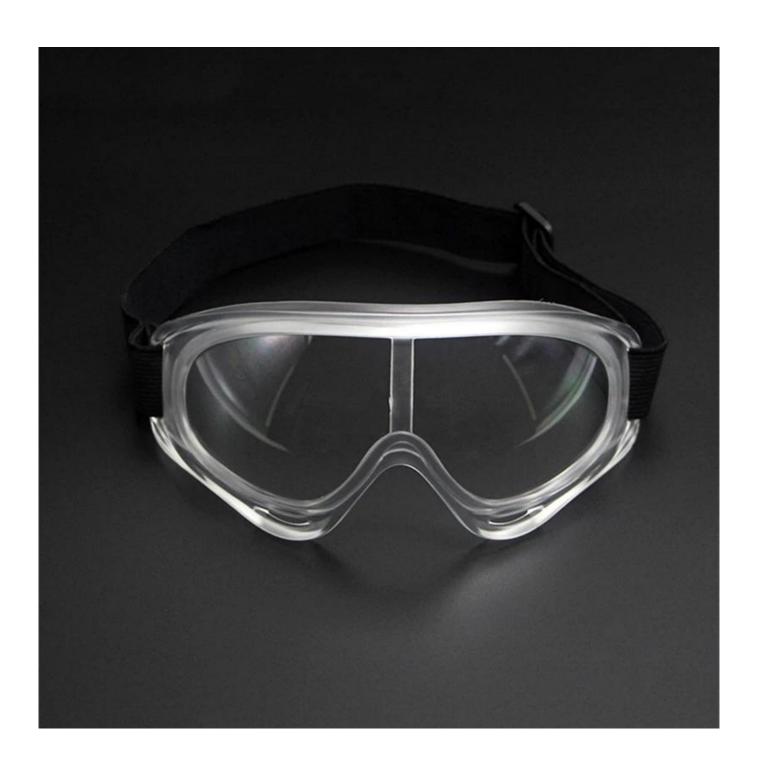

# Flexible soft indirect vent protective safety goggle, clear lens face goggle with adjustable strap

Gender: Unisex Women Men Lens Material: Anti-fog lens

Frame Material: PVC

Style: Safety Protective Goggles Certification: CE/FDA/Completed

Type: Eye Protective

Application: Anti Fog Dust Splash

Packing: OPP Bag