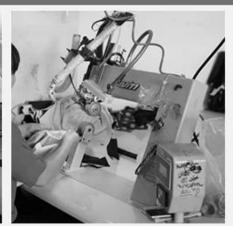

# PRODUCTION PROCEDURES

1.CUT FABRIC

2.SEWING

3. Sealing coating

**4.SEW BUTTON** 

5.QUALITY CHECK

6.PACKAGE