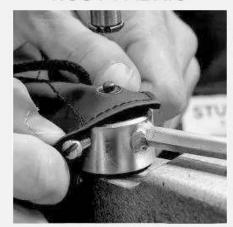

# PRODUCTION PROCEDURES

1.CUT FABRIC

2.SEWING

3. Sealing coating

**4.SEW BUTTON** 

5.QUALITY CHECK

6.PACKAGE