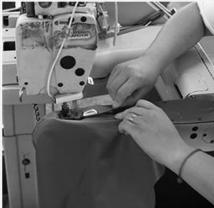

# PRODUCTION PROCEDURES

1.CUT FABRIC

2.SEWING

3. Sealing coating

**4.SEW BUTTON** 

5.QUALITY CHECK

6.PACKAGE