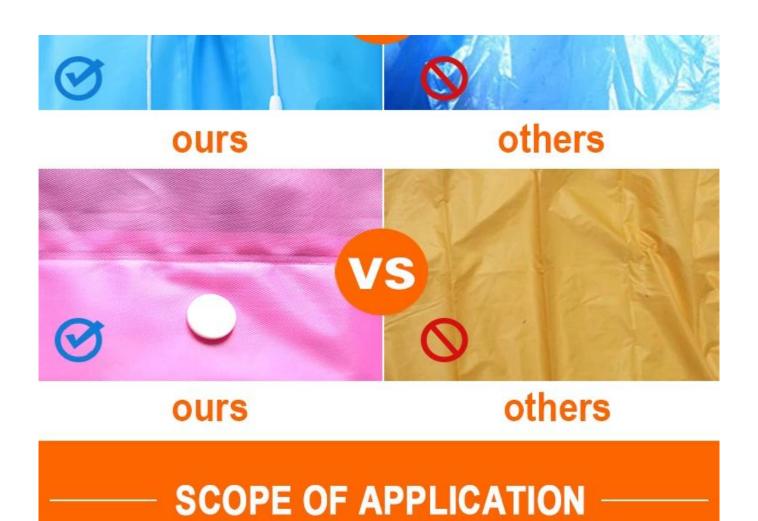

# WHY CHOOSE US?

Custom EVA waterproof rain poncho with hoods and sleeves

\*\*\*\*

nice response and kindly business

Hot selling transparent shoes cover for girls

\*\*\*\*

This product used a good fabric. And it has its own printing technology, is a product that can satisfy consumers' needs.