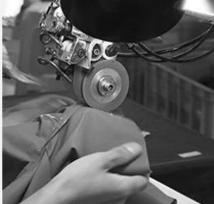

# PRODUCTION PROCEDURES

1.CUT FABRIC

2.SEWING

3. Sealing coating

**4.SEW BUTTON** 

5.QUALITY CHECK

6.PACKAGE